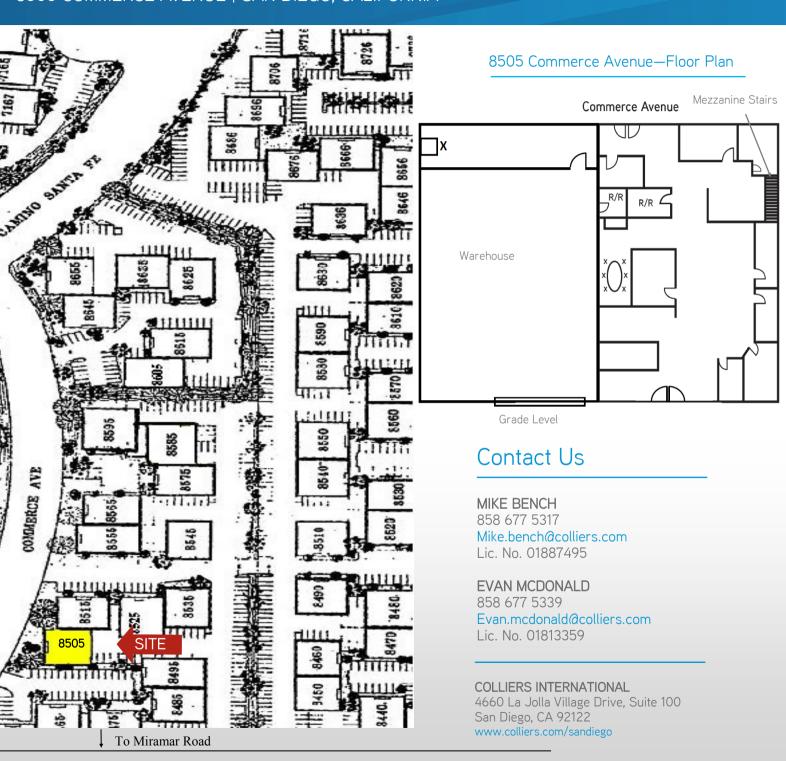

## **Building Features**

- > Located on Commerce Avenue just north of Miramar Road signalized Intersection
- > 4,745 square foot freestanding building
- > Approximately 50% office; 50% warehouse
- > 800 Amps, 480 volt power
- > Fully built out bonus mezzanine room with shower
- > Recently remodeled HVAC offices with three (3) restrooms
- > One (1) ground level (10'x12') truck door (capability of installing a second door)
- > 16' clear height in warehouse
- > City of San Diego IL-2-1 zoning
- > \$500 Broker Bonus if leases are signed by August 15, 2014
- > LEASE RATE: \$0.95/PSF Gross

## 4,745 SF INDUSTRIAL / FLEX / P.I.D.

8505 COMMERCE AVENUE | SAN DIEGO, CALIFORNIA

This document has been prepared by Colliers International for advertising and general information only. Colliers International makes no guarantees, representations or warranties of any kind, expressed or implied, regarding the information including, but not limited to, warranties of content, accuracy and reliability. Any interested party should undertake their own inquiries as to the accuracy of the information. Colliers International excludes unequivocally all inferred or implied terms, conditions and warranties arising out of this document and excludes all liability for loss and damages arising there from. Colliers International is a worldwide affiliation of independently owned and operated companies.