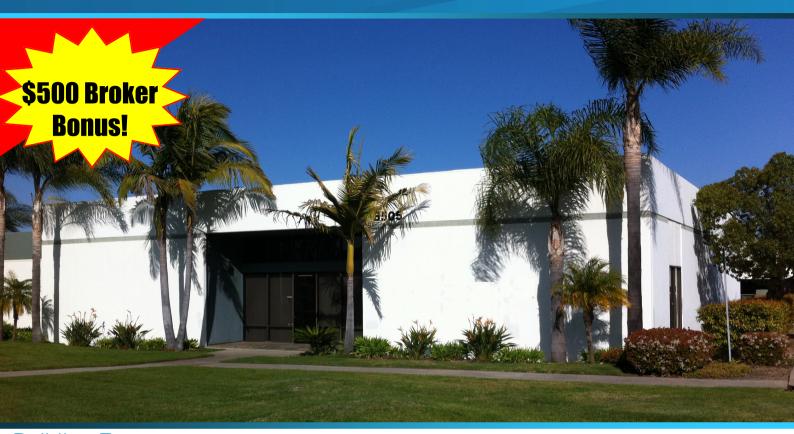

## **Building Features**

- > Located on Commerce Avenue just north of Miramar Road signalized Intersection
- > 4,745 square foot freestanding building
- > Approximately 50% office; 50% warehouse
- > 800 Amps, 480 volt power
- > Fully built out bonus mezzanine room with shower
- > Recently remodeled HVAC offices with three (3) restrooms
- > One (1) ground level (10'x12') truck door (capability of installing a second door)
- > 16' clear height in warehouse
- > City of San Diego IL-2-1 zoning
- > \$500 Broker Bonus if leases are signed by August 15, 2014
- > LEASE RATE: \$0.95/PSF Gross