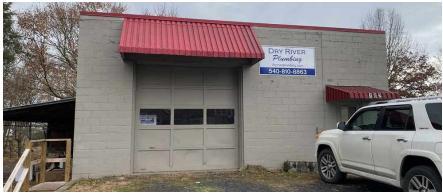

## 1,240 SF BUILDING FOR LEASE

102 Meigs Lane, Dayton, VA 22821

### LOCATED JUST OFF HEAVILY TRAVELED ROUTE 42



### **OFFERING SUMMARY**

Available SF: 1,240 SF

Lease Rate: \$750 per month (Gross)

5 Yr Lease w/ Escalation

Zoning: R2

Utilities: Public Water

Public Sewer

Dock/Door: Loading Dock

Overhead Door

MLS#: 598742



#### **PROPERTY OVERVIEW**

Hurry on this one! Small shop with office located just outside Harrisonburg. Block building with overhead door to main shop and overhead door with loading dock. Parking in front and back. [do not block right of way to rear of property]. Lean to storage beside the building. Lease Rate: \$750/Month, 5 year lease with escalation.

For More Information:



# **1,240 SF BUILDING FOR LEASE** 102 Meigs Lane, Dayton, VA 22821

### **Additional Photos**













# 1,240 SF BUILDING FOR LEASE

102 Meigs Lane, Dayton, VA 22821

### **Location Maps**