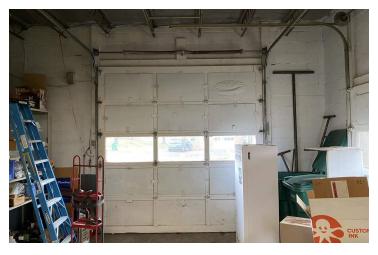

#### **PROPERTY OVERVIEW**

Hurry on this one! Small shop with office located just outside Harrisonburg. Block building with overhead door to main shop and overhead door with loading dock. Parking in front and back. [do not block right of way to rear of property]. Lean to storage beside the building. Lease Rate: \$750/Month, 5 year lease with escalation.

### **Additional Photos**