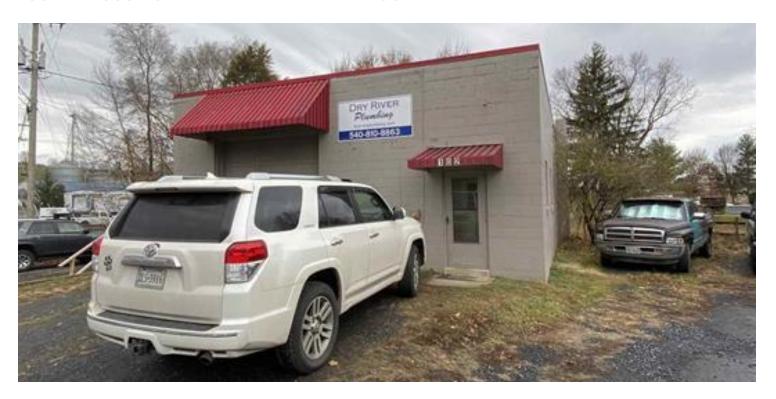

## 1,240 SF BUILDING FOR LEASE

102 Meigs Lane, Dayton, VA 22821

#### **PROPERTY OVERVIEW**

Hurry on this one! Small shop with office located just outside Harrisonburg. Block building with overhead door to main shop and overhead door with loading dock. Parking in front and back. [do not block right of way to rear of property]. Lean to storage beside the building. Lease Rate: \$750/Month, 5 year lease with escalation.