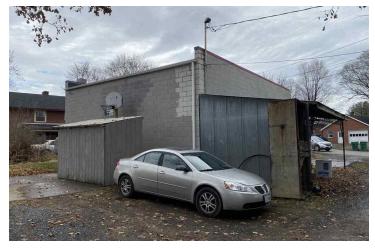

#### **PROPERTY OVERVIEW**

Hurry on this one! Small shop with office located just outside Harrisonburg. Block building with overhead door to main shop and overhead door with loading dock. Parking in front and back. [do not block right of way to rear of property]. Lean to storage beside the building. Lease Rate: \$750/Month, 5 year lease with escalation.

### **Additional Photos**