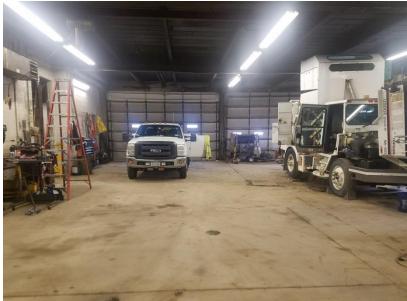

dern office building totaling 2,080 <u>+</u> Sq. Ft.
- Central Western New York location

- Six (6) pull-thru grade doors
- Just four (4) miles to the NYS Thruway I-90
- Ideal for: truck staging, distribution, heavy equipment operations, nursery / landscaping, truck repair and maintenance facility



For more information, contact:

William J. Damin Real Estate Salesperson 716.572.4700 - cell bdamin@pyramidbrokerage.com

14 Lafayette Square Suite 1900 Buffalo, New York 14203 phone: +1 716 852-7500

| DEMOGRAPHICS      | 1 MILE   | 3 MILE   | 5 MILE   |
|-------------------|----------|----------|----------|
| Population        | 9,338    | 63,893   | 146,986  |
| Average HH Income | \$58,908 | \$74,248 | \$73,026 |

pyramidbrokerage.com



## FOR SALE 5636 Transit Road

Depew, New York







Location Map Interior Photos