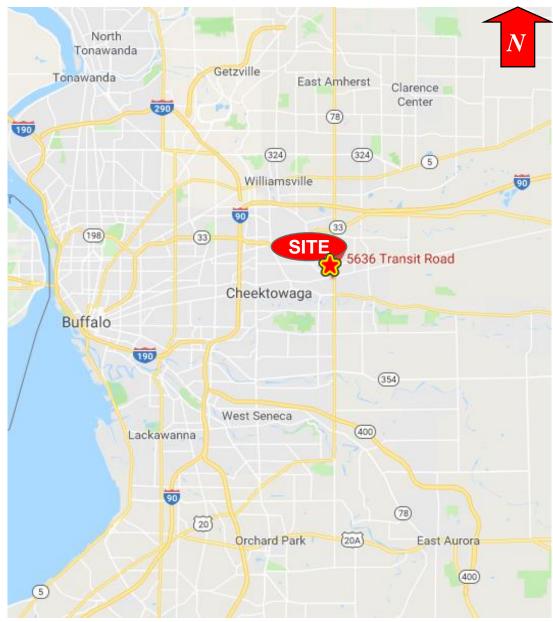

d modern office building totaling 2,080 <u>+</u> Sq. Ft.
- Central Western New York location

- Six (6) pull-thru grade doors
- Just four (4) miles to the NYS Thruway I-90
- Ideal for: truck staging, distribution, heavy equipment operations, nursery / landscaping, truck repair and maintenance facility



For more information, contact:

William J. Damin Real Estate Salesperson 716.572.4700 - cell bdamin@pyramidbrokerage.com

14 Lafayette Square Suite 1900 Buffalo, New York 14203 phone: +1 716 852-7500

| DEMOGRAPHICS      | 1 MILE   | 3 MILE   | 5 MILE   |
|-------------------|----------|----------|----------|
| Population        | 9,338    | 63,893   | 146,986  |
| Average HH Income | \$58,908 | \$74,248 | \$73,026 |

pyramidbrokerage.com



## FOR SALE 5636 Transit Road

Depew, New York







Location Map Interior Photos