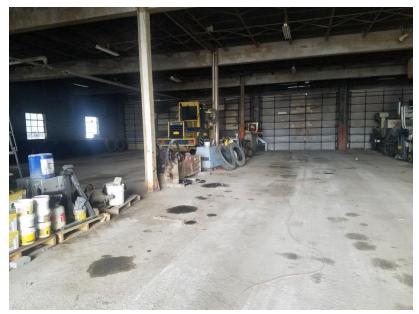

modern office building totaling 2,080 <u>+</u> Sq. Ft.
- Central Western New York location

- Six (6) pull-thru grade doors
- Just four (4) miles to the NYS Thruway I-90
- Ideal for: truck staging, distribution, heavy equipment operations, nursery / landscaping, truck repair and maintenance facility



For more information, contact:

William J. Damin Real Estate Salesperson 716.572.4700 - cell bdamin@pyramidbrokerage.com

14 Lafayette Square Suite 1900 Buffalo, New York 14203 phone: +1 716 852-7500

| DEMOGRAPHICS      | 1 MILE   | 3 MILE   | 5 MILE   |
|-------------------|----------|----------|----------|
| Population        | 9,338    | 63,893   | 146,986  |
| Average HH Income | \$58,908 | \$74,248 | \$73,026 |

pyramidbrokerage.com



## FOR SALE 5636 Transit Road

Depew, New York







Location Map Interior Photos