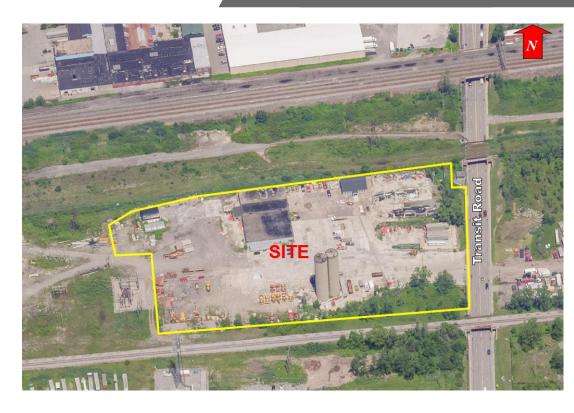

## **Property Highlights**

- Industrial / warehouse available for sale
- Large lot with storage and truck staging
- Separate and modern office building totaling 2,080 <u>+</u> Sq. Ft.
- Central Western New York location

- Six (6) pull-thru grade doors
- Just four (4) miles to the NYS Thruway I-90
- Ideal for: truck staging, distribution, heavy equipment operations, nursery / landscaping, truck repair and maintenance facility