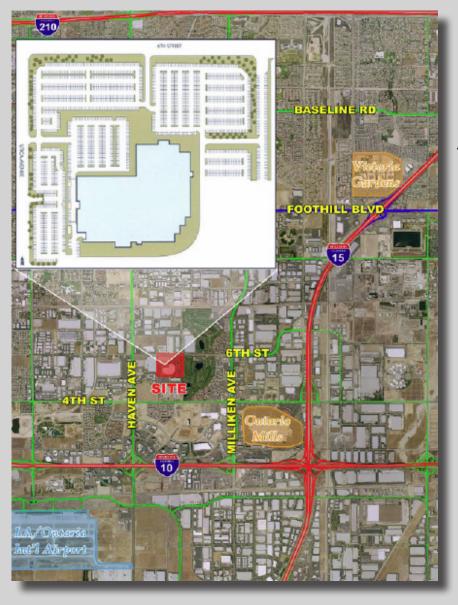

# Atrium at Empire Lakes 10801 6th Street, Rancho Cucamonga, CA, 91730

- Immediate access to I-10 and I-15 Freeways; minutes to I-210 and CA-60
- Master-planned Empire Lakes Center in the heart of the Inland Empire
- Metrolink Commuter Rail located close by
- Within minutes of retail amenities: Ontario Mills & Victoria Gardens