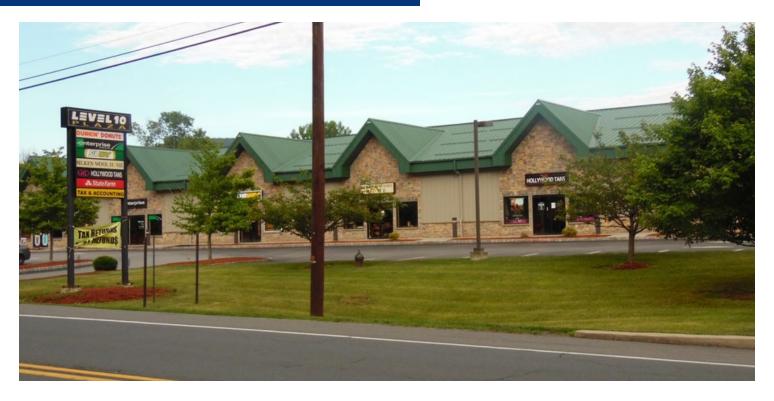

### **PROPERTY OVERVIEW**

Available Immediately: Retail space for lease in 12,000 SF Strip Center located in Hamburg NJ

### **PROPERTY HIGHLIGHTS**

- Available Immediately
- 12,000 SF Strip Center
- Join: Enterprise, Subway, Hollywood Tans & Dunkin Donuts
- Attractive Storefront Facade
- **Ample Parking**
- 2nd Busiest Roadway in County with 9,000+ Cars Daily
- Excellent Highway Access & Exposure
- Convenient Access to Route 23