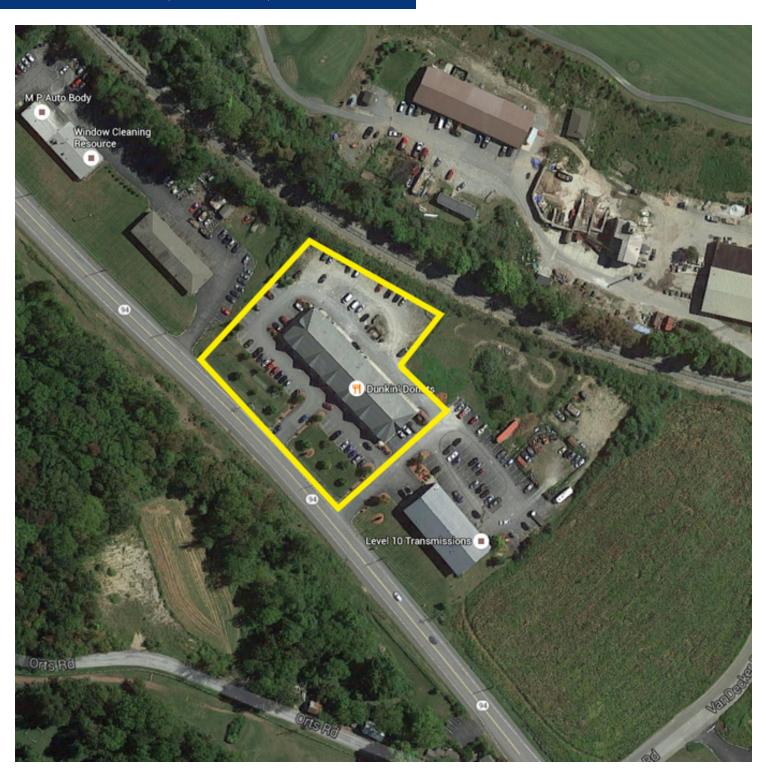

### **NEIGHBORING TENANTS**

### **PROPERTY HIGHLIGHTS**

- Available Immediately
- 12,000 SF Strip Center
- Join: Enterprise, Subway, Hollywood Tans & Dunkin Donuts
- Attractive Storefront Facade
- **Ample Parking**
- 2nd Busiest Roadway in County with 9,000+ Cars Daily
- Excellent Highway Access & Exposure
- Convenient Access to Route 23