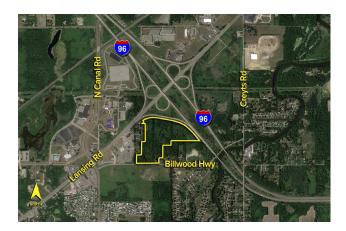

## **LAND** For Sale

**Location:** 9380 Billwood Hwy

Side of Street: North

City: Dimondale, MI

Cross Streets: I-96
County: Eaton

| Acreage:        | 52.00 | Improvements:    | N/A         |  |  |  |
|-----------------|-------|------------------|-------------|--|--|--|
| Zoning:         | C-3   | Dimensions:      |             |  |  |  |
| UTILITIES       |       |                  |             |  |  |  |
| Sanitary Sewer: | No    | Gas:             | Yes         |  |  |  |
| Storm Sewer:    | No    | Outside Storage: | No          |  |  |  |
| Water:          | Yes   | Rail Siding:     | No          |  |  |  |
| ADJACENT LAND   |       |                  |             |  |  |  |
| North:          | Land  | East:            | Residential |  |  |  |
| South:          | Land  | West:            | Retail      |  |  |  |

**Comments:** Up to 52 acres on multiple parcel IDs. This parcel is located within the newly created Federal Opportunity Zone, allowing for preferential tax treatment. Highlights of the property include over 1,000 ft. of highway exposure and great for signage/product display. Right along I-96 East Bound, site exits onto Exit 101 right off M-99. Zoned C-3 by Delhi Township for highway service which can support outdoor sales, storage, car dealership, hotel, and all retail uses. Township willing to re-zone for additional uses. Seller may consider splits for the right user.