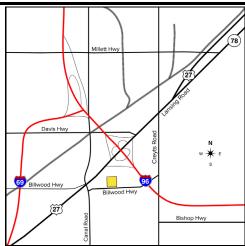

## **LAND** For Sale

**Location:** 9380 Billwood Hwy

Side of Street: North

City: Dimondale, MI

Cross Streets: I-96
County: Eaton

| Acreage:        | 52.00 | Improvements:    | N/A         |  |  |  |
|-----------------|-------|------------------|-------------|--|--|--|
| Zoning:         | C-3   | Dimensions:      |             |  |  |  |
| UTILITIES       |       |                  |             |  |  |  |
| Sanitary Sewer: | No    | Gas:             | Yes         |  |  |  |
| Storm Sewer:    | No    | Outside Storage: | No          |  |  |  |
| Water:          | Yes   | Rail Siding:     | No          |  |  |  |
| ADJACENT LAND   |       |                  |             |  |  |  |
| North:          | Land  | East:            | Residential |  |  |  |
| South:          | Land  | West:            | Retail      |  |  |  |

**Comments:** Up to 52 acres on multiple parcel IDs. This parcel is located within the newly created Federal Opportunity Zone, allowing for preferential tax treatment. Highlights of the property include over 1,000 ft. of highway exposure and great for signage/product display. Right along I-96 East Bound, site exits onto Exit 101 right off M-99. Zoned C-3 by Delhi Township for highway service which can support outdoor sales, storage, car dealership, hotel, and all retail uses. Township willing to re-zone for additional uses. Seller may consider splits for the right user.