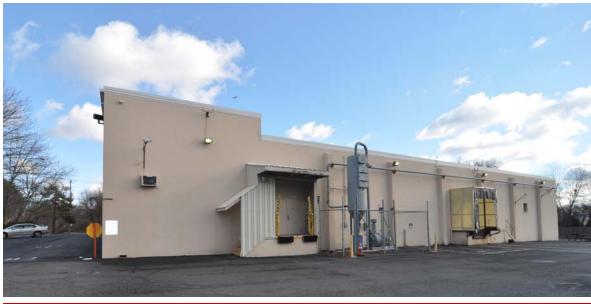

## 35,000±SF FOR SALE

### FREESTANDING INDUSTRIAL BUILDING

# PENN'S GRANT REALTY

700 W. Park Ave Perkasie, Bucks County, PA

Corporation



#### PENN'S GRANT REALTY

Corporation





#### 700 W. PARK AVE, PERKASIE, PA

#### **PROPERTY SPECIFICATIONS**

| Total Square Feet:                             | 35,000± SF         |
|------------------------------------------------|--------------------|
| Office Space: 10,00                            | 00± SF (2 Floors)  |
| Manufacturing & Warehouse Space:               | 25,000± SF         |
| Lot Size:Parcel # 33-004-02                    | 20 - I.I7± Acres   |
| Parcel # 33-004-1                              | 1635± Acres        |
| Parking:                                       | 54+                |
| Exterior Walls:                                | Block              |
| Roof:                                          | 10 Years Old       |
| Loading:Two (2) Tail Gates, one                | e (I) with leveler |
| Ceilin