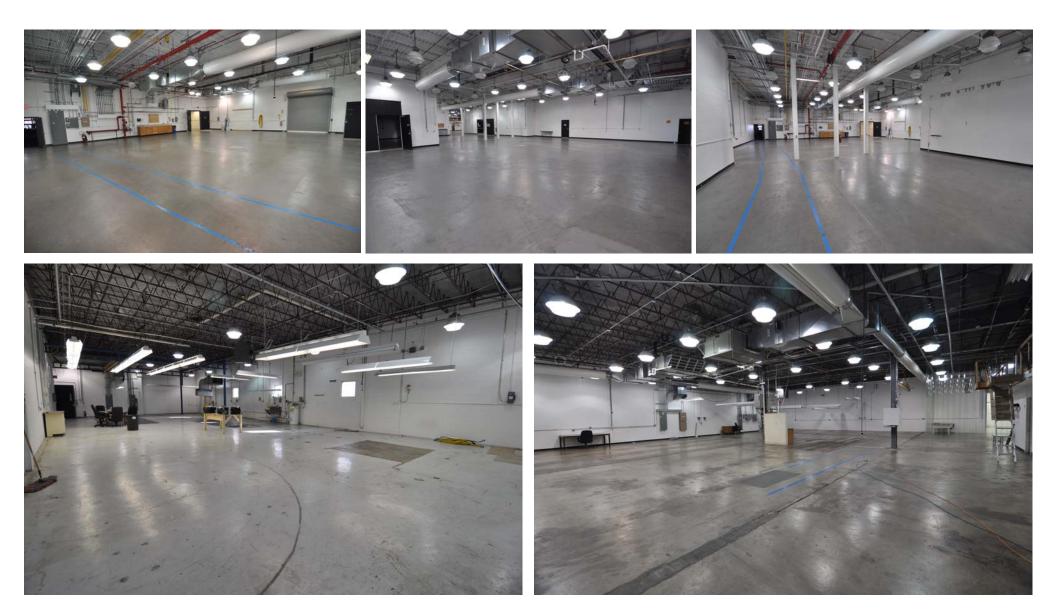

#### **PROPERTY SPECIFICATIONS**

| Total Square Feet:                             | 35,000± SF         |
|------------------------------------------------|--------------------|
| Office Space: 10,00                            | 00± SF (2 Floors)  |
| Manufacturing & Warehouse Space:               | 25,000± SF         |
| Lot Size:Parcel # 33-004-02                    | 20 - I.I7± Acres   |
| Parcel # 33-004-1                              | 1635± Acres        |
| Parking:                                       | 54+                |
| Exterior Walls:                                | Block              |
| Roof:                                          | 10 Years Old       |
| Loading:Two (2) Tail Gates, one                | e (I) with leveler |
| Ceiling:                                       | 15'-22'            |
| HVAC:                                          | 90%                |
| Electric: 480 V, 3 Phase, 3,000 amps, Perkasie | Borough Electric   |
| Sprinklered:                                   | 100%               |
| Water:                                         | Public             |
| Sewer:                                         | Public             |
| Zoning:                                        | I- <b>2</b>        |
| Municipality: F                                | Perkasie Borough   |
| Tax Parcels: 33-004-0                          | 20 & 33-004-116    |
| Real Estate Taxes Assessment: Parcel # 33-004  | 4-020 - \$130,200  |
| Parcel # 33-00                                 | 4-116 - \$10,880   |
| Real Estate Taxes (2018): Parcel # 33-00       | 04-020 - \$21,607  |
| Parcel # 33-0                                  | 04-116 - \$1,806   |
| Sale Price:                                    | \$1,995,000        |