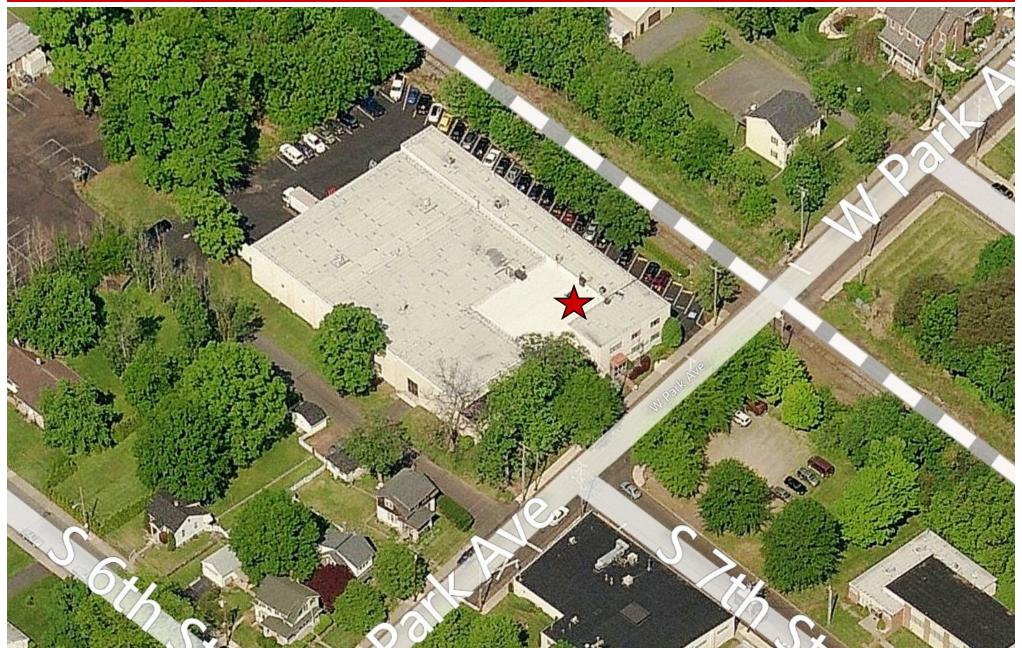

|
| Municipality: F                                | Perkasie Borough   |
| Tax Parcels: 33-004-0                          | 20 & 33-004-116    |
| Real Estate Taxes Assessment: Parcel # 33-004  | 4-020 - \$130,200  |
| Parcel # 33-00                                 | 4-116 - \$10,880   |
| Real Estate Taxes (2018): Parcel # 33-00       | 04-020 - \$21,607  |
| Parcel # 33-0                                  | 04-116 - \$1,806   |
| Sale Price:                                    | \$1,995,000        |

#### 700 W. PARK AVE, PERKASIE, PA

Corporation

PENN'S GRANT REALTY



#### 700 W. PARK AVE, PERKASIE, PA



PENN'S GRANT REALTY

Corporation







#### 700 W. PARK AVE, PERKASIE, PA



PENN'S GRANT REALTY

Corporation

#### 700 VV. PARK AVE, PERKASIE, PA

Corporation

PENN'S GRANT REALTY



700 W. PARK AVE, PERKASIE, PA

Corporation

PENN'S GRANT REALTY



#### 700 W. PARK AVE, PERKASIE, PA

Quei Domino's Pizza Giant Food Garder Store Roy Ann Dine Old Adult Rd 03 NSth Pizza Pub Ridol White Horse Perkasie 3 STON Ridge Rd Soft Papa's Cupcakes Maize Restaurant sthst Stenella . **Faith Christian** Antiques æ Acade FAth St ê. 9 700 W Park Ave 53rd St of Perkasie, PA 18944 9 Penn Foundation . Fasageo's Italian with Middle School Restaurant Lenape Pari • Valley Rd 309 Grand View 4 No Almont khill Township **Rite Aid** Lake Lenape Grand View Park hill ship S Perka Stella's House Blend Cafe Sellersv 152 Cathill Rd 411 Brewer Chiaro's 309 Pizzeria & lestaurant

PENN'S GRANT REALTY

Corporation

ALL INFORMATION FURNISHED REGARDING PROPERTY FOR SALE, RENTAL OR FINANCING IS FROM SOURCES