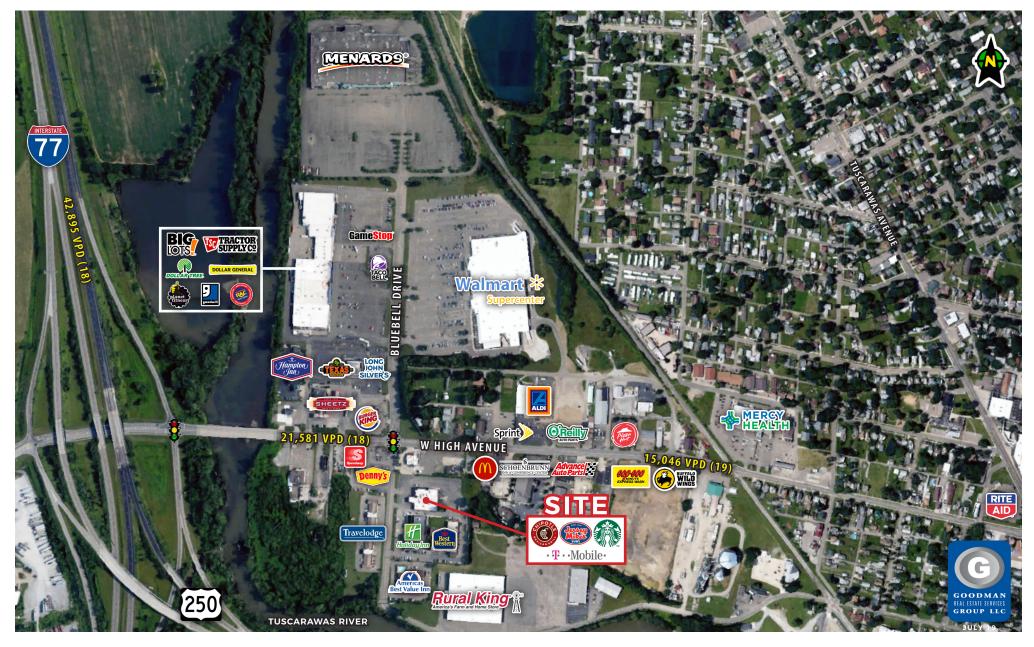

## **HIGHLIGHTS**

- AVAILABLE: 2,600 square feet
- Shopping center development in New Philadelphia approximately one hour south of Cleveland on Interstate 77
- 10,400-square-foot retail development on 2 acres with large parking field
- Join: Starbucks, Chipotle, T-Mobile, and Jersey Mike's
- Site is surrounded by national hotel, retail, and restaurant concepts, including Hampton Inn, Best Western, Holiday Inn Express, Walmart, Menard's, Rural King, Texas Roadhouse, and Denny's
- Over 4 million tourists visit the area annually
- Trade area of over 92,000 people