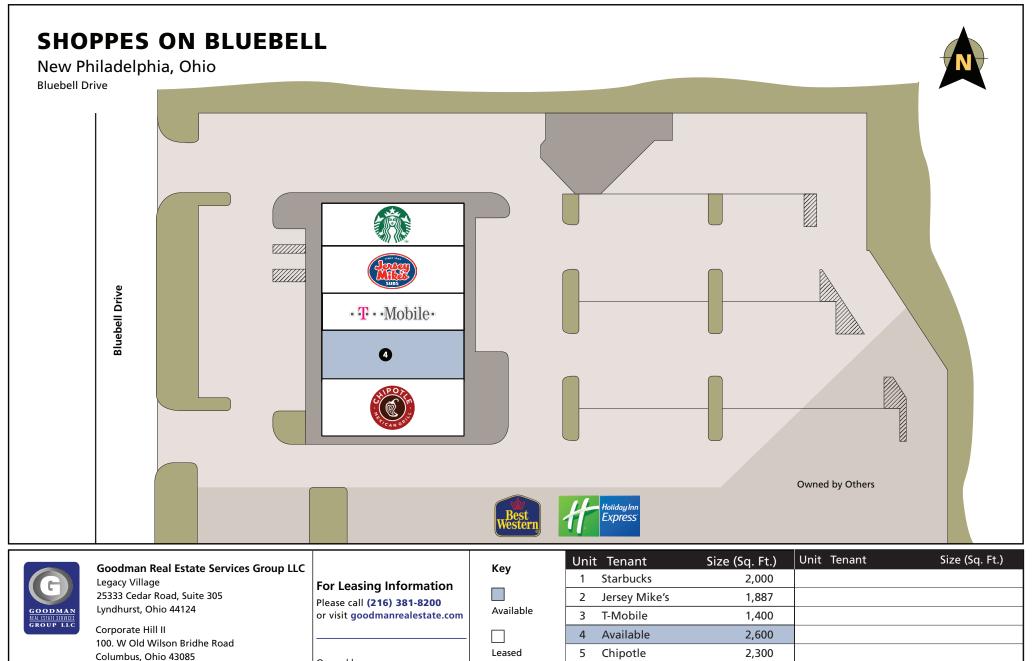

Owned by: Radhe, Inc.

| Leased |  |
|--------|--|
|        |  |

Not Part

| <b>V</b> |               | J J (J q J.) |                                |
|----------|---------------|--------------|--------------------------------|
| 1        | Starbucks     | 2,000        |                                |
| 2        | Jersey Mike's | 1,887        |                                |
| 3        | T-Mobile      | 1,400        |                                |
| 4        | Available     | 2,600        |                                |
| 5        | Chipotle      | 2,300        |                                |
|          |               |              |                                |
|          |               |              | CITE CURARA A DV               |
|          |               |              | SITE SUMMARY<br>10,187 SQ. FT. |
|          |               |              | 10,107 3Q.11.                  |