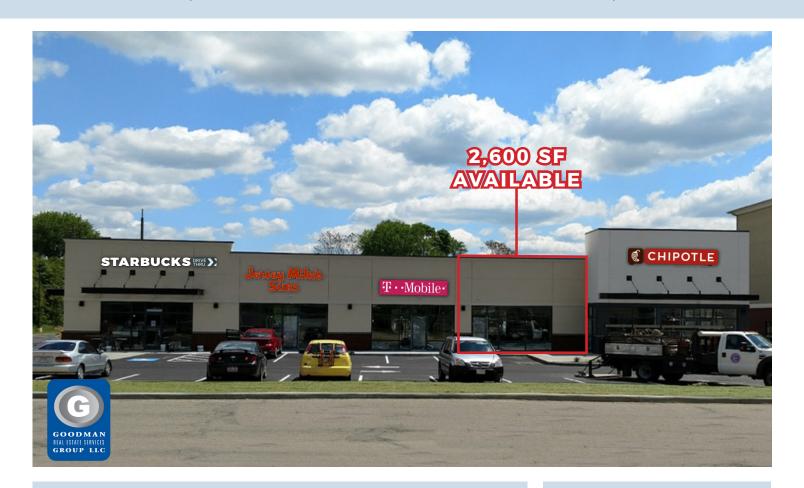

## **HIGHLIGHTS**

- AVAILABLE: 2,600 square feet
- Shopping center development in New Philadelphia approximately one hour south of Cleveland on Interstate 77
- 10,400-square-foot retail development on 2 acres with large parking field
- Join: Starbucks, Chipotle, T-Mobile, and Jersey Mike's
- Site is surrounded by national hotel, retail, and restaurant concepts, including Hampton Inn, Best Western, Holiday Inn Express, Walmart, Menard's, Rural King, Texas Roadhouse, and Denny's
- Over 4 million tourists visit the area annually
- Trade area of over 92,000 people