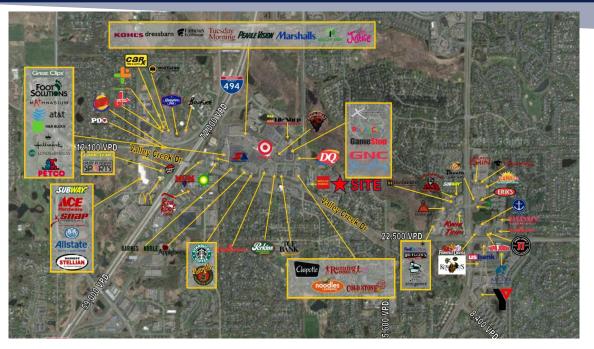

#### **WOODBURY AREA**

- Across the street from Woodbury Village shopping center that includes:
  - Kohl's, Target, Chipotle, Applebee's, Xperience Fitness, and Woodbury 10 Theatre.

REAL ESTATE GROUP, INC.

- Near Tamarack Nature Preserve
- One of the fastest growing Cities in Minnesota.

| 7  | TRAFFIC COUNTS  |            | Blake Martin     |
|----|-----------------|------------|------------------|
| 8  | VALLEY CREEK RD | 24,500 VPD | 612-465-8521     |
| 12 | BIELENBERG DR   | 10,500 VPD | blake@upland.com |
|    | CURRELL BLVD    | 2,800 VPD  |                  |