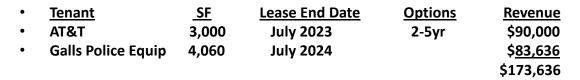

## 3535 West Division Street, St. Cloud, MN

- Great location Hwy 15 & Division Street,
   St. Cloud, MN (7<sup>th</sup> busiest intersection in MN)
- Office/Retail 7,060 SF
- Completely renovated in 2014
- Two solid national tenants in place with NNN leases
- Great investment property 6.25% CAP



Sale Price: \$2,600,000

Each Office Independently Owned & Operated 🚊 🖳 Licensed in MN

Information provided by the owner or landlord. Neither RE/MAX nor its agents can guarantee or represent the condition of any structural or mechanical components or the building or the equipment, nor the accuracy of any other information provided by owner/landlord.



Bill Molitor
320.249.2156
BillMolitor.Results.net
Bill.Molitor@Results.net