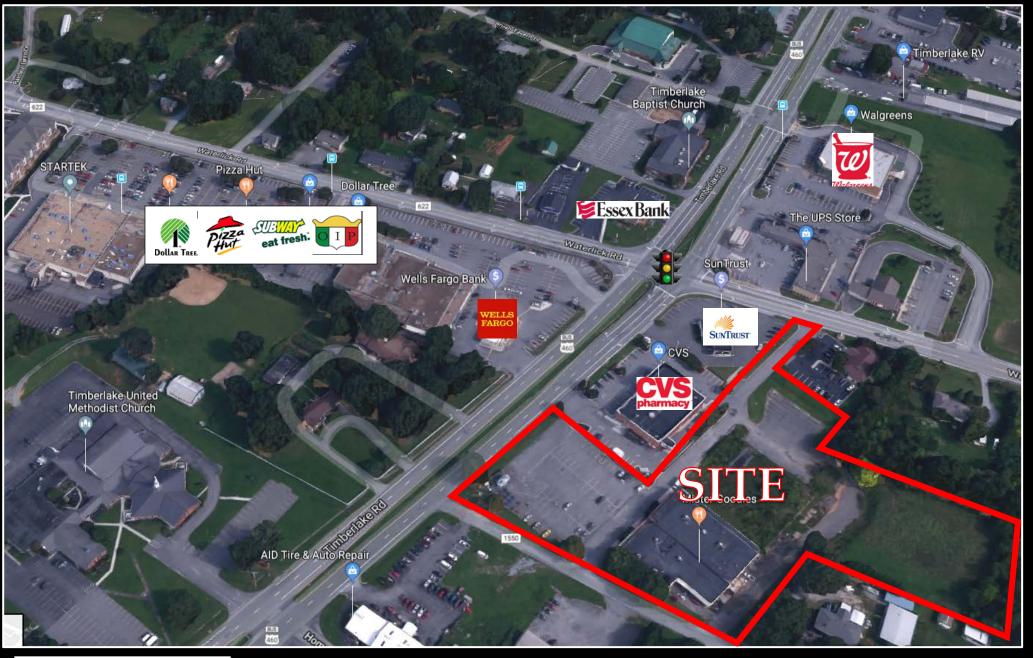

## 21556 Timberlake Rd., Lynchburg, VA Medical / Office / Retail

### **Property Information**

| SIZE          | 2,530 Sq. Ft. ±             |
|---------------|-----------------------------|
| RENTAL RATE   | \$14.00/Sq. Ft/Year         |
| ZONING        | B-GC                        |
| TRAFFIC COUNT | 17,000 VPD - Timberlake Rd. |
|               | 12.000 VPD – Waterlick Rd.  |