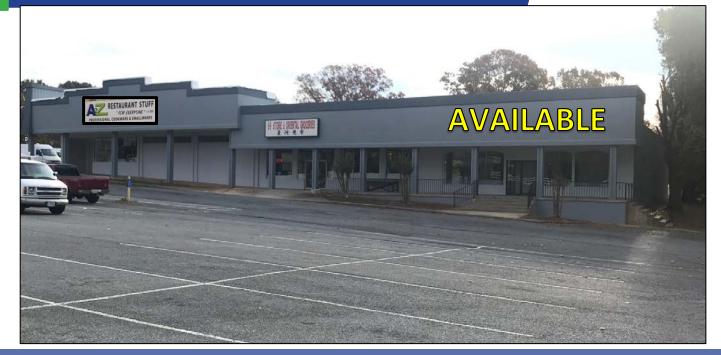

# FOR LEASE 2,530 Sq. Ft. ±

## 21556 Timberlake Rd., Lynchburg, VA Medical / Office / Retail

#### PARKING Features

- Former Doctors office endcap
- Waiting/Reception Area
- Multiple offices
- Large private offices
- Large Signage on building
- Newly painted exterior
- New HVAC system (2019)
- Good tenant mix with good foot traffic