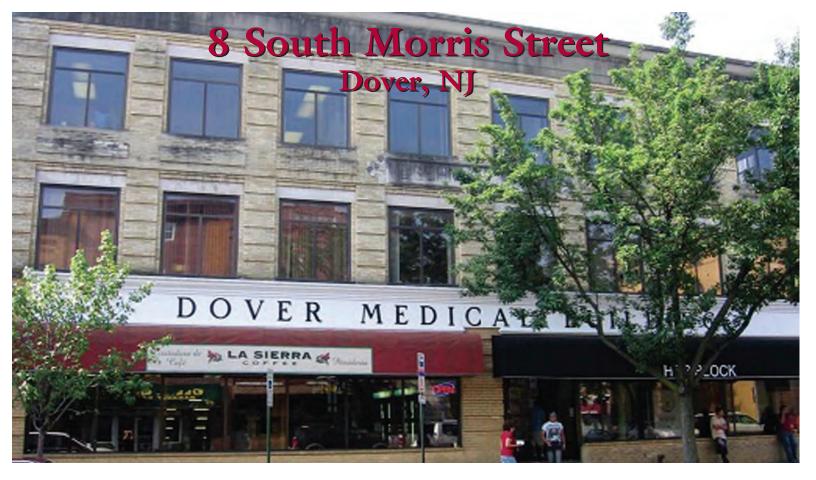

## FOR LEASE

## **PROPERTY SPECS:**

Property Type: Office/Medical Total Building Size: 20,000 SF

**Available Space:** 

- Suite 1A 800 SF
- Suite 1B 1,000 SF
- Suite 200 1,500 SF
- Suite 302 800 SF
- Suite 303 1,550 SF
- Suite 302-303 2,350 SF