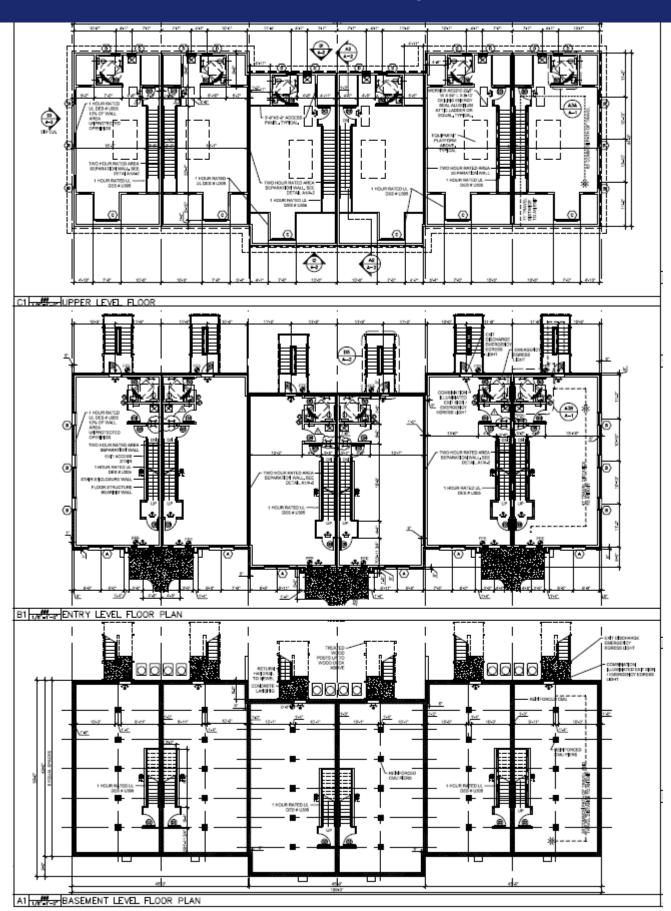

#### Office Condos Available in Carson's Pointe

- Brand NEW, Under Construction Office Condos
- 2 Office Units per parcel (2428sf each side)
- PARKING ALREADY AVAILABLE
- Lots F&G with Basements
- CLOSE Proximity to GSP and Greenville
- Tax Map #0546010102114, 0546010102115

### Floor Detail

Basement Level 914sf 1<sup>st</sup> Floor 914sf 2<sup>nd</sup> Floor 600sf

#### Lot Detail

Existing POA 45'X 45' Lot Dimension +/- .05 Acres

Utilities: Electric, Water, Sewer

Zoning: POD

140 Bridges Road, Mauldin, SC 29662