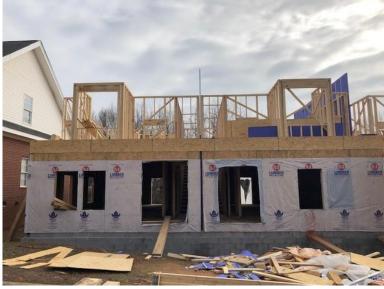

#### Office Condos Available in Carson's Pointe

- Brand NEW, Under Construction Office Condos
- 2 Office Units per parcel (2428sf each side)
- PARKING ALREADY AVAILABLE
- Lots F&G with Basements
- CLOSE Proximity to GSP and Greenville
- Tax Map #0546010102114, 0546010102115

### Floor Detail

Basement Level 914sf 1<sup>st</sup> Floor 914sf 2<sup>nd</sup> Floor 600sf

#### Lot Detail

Existing POA 45'X 45' Lot Dimension +/- .05 Acres

Utilities: Electric, Water, Sewer

Zoning: POD

140 Bridges Road, Mauldin, SC 29662