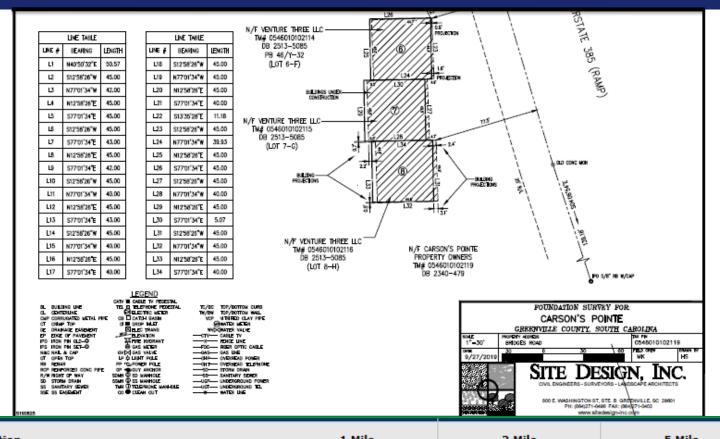

#### Lot Detail

Existing POA 45'X 45' Lot Dimension +/- .05 Acres

Utilities: Electric, Water, Sewer

Zoning: POD

140 Bridges Road, Mauldin, SC 29662