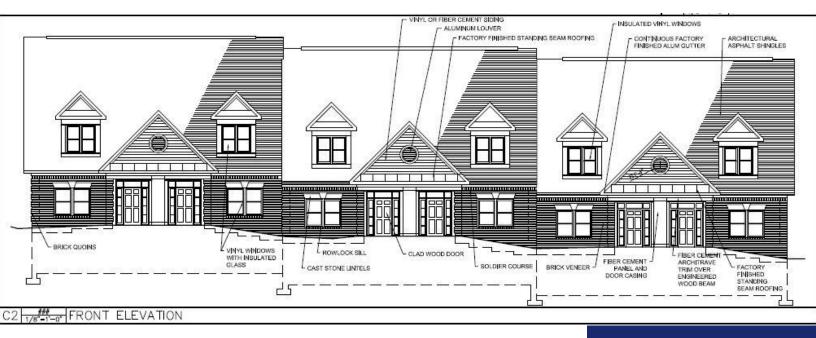

#### Office Condos Available in Carson's Pointe

- Brand NEW, Under Construction Office Condos
- 2 Office Units per parcel (2428sf each side)
- PARKING ALREADY AVAILABLE
- Lots F&G with Basements
- CLOSE Proximity to GSP and Greenville
- Tax Map #0546010102114, 0546010102115

### Floor Detail

Basement Level 914sf 1<sup>st</sup> Floor 914sf 2<sup>nd</sup> Floor 600sf