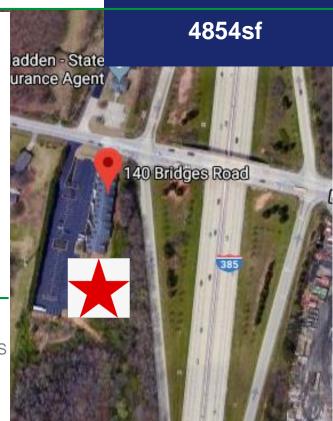

140 Bridges Road, Mauldin, SC 29662

\$495,000

#### Office Condos Available in Carson's Pointe

- Brand NEW, Under Construction Office Condos
- 2 Office Units per parcel (2428sf each side)
- PARKING ALREADY AVAILABLE
- Lots F&G with Basements
- CLOSE Proximity to GSP and Greenville
- Tax Map #0546010102114, 0546010102115