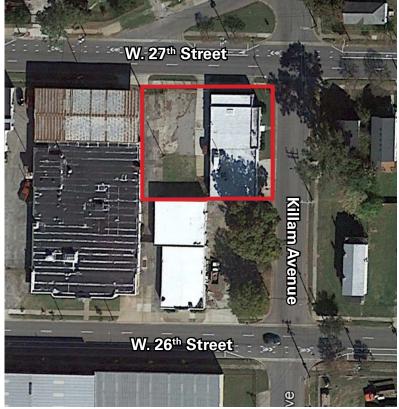

# FOR LEASE OFFICE / WAREHOUSE 1001 W. 27<sup>th</sup> Street, Norfolk, VA

- 📒 ± 2,349 SF
- Zoned I-3 (Industrial General Light)
- Renovations in 2018
- Located east of Hampton Boulevard & west of Colley Avenue
- Accessible to Naval Station Norfolk, local shipyards, Downtown Norfolk, Ghent, Old Dominion University & City of Portsmouth
- Two Grade Level Doors: 10' x 8'
- Secured & fenced yard x 5,000 SF
  - Lease: \$2,155 per month

### OFFICE/WAREHOUSE FOR LEASE: 1001 W. 27th Street, Norfolk, VA