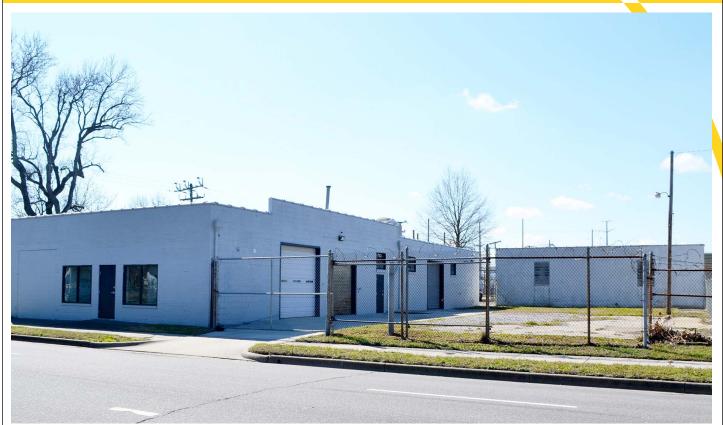

# FOR LEASE OFFICE / WAREHOUSE 1001 W. 27<sup>th</sup> Street, Norfolk, VA

- 📒 ± 2,349 SF
- Zoned I-3 (Industrial General Light)
- Renovations in 2018
- Located east of Hampton Boulevard & west of Colley Avenue
- Accessible to Naval Station Norfolk, local shipyards, Downtown Norfolk, Ghent, Old Dominion University & City of Portsmouth
- Two Grade Level Doors: 10' x 8'
- Secured & fenced yard x 5,000 SF
  - Lease: \$2,155 per month