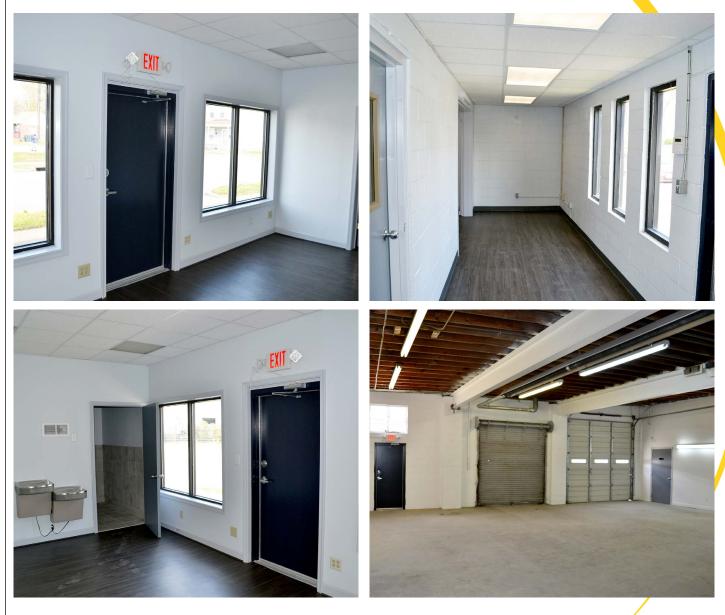

# FOR LEASE OFFICE / WAREHOUSE 1001 W. 27<sup>th</sup> Street, Norfolk, VA

- 📒 ± 2,349 SF
- Zoned I-3 (Industrial General Light)
- Renovations in 2018
- Located east of Hampton Boulevard & west of Colley Avenue
- Accessible to Naval Station Norfolk, local shipyards, Downtown Norfolk, Ghent, Old Dominion University & City of Portsmouth
- Two Grade Level Doors: 10' x 8'
- Secured & fenced yard x 5,000 SF
  - Lease: \$2,155 per month