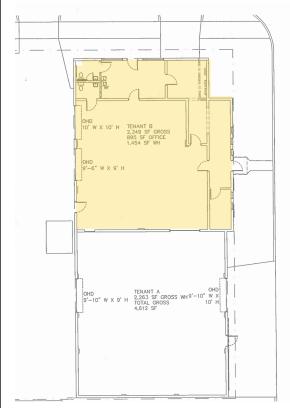

# FOR LEASE OFFICE / WAREHOUSE 1001 W. 27<sup>th</sup> Street, Norfolk, VA

- 📒 ± 2,349 SF
- Zoned I-3 (Industrial General Light)
- Renovations in 2018
- Located east of Hampton Boulevard & west of Colley Avenue
- Accessible to Naval Station Norfolk, local shipyards, Downtown Norfolk, Ghent, Old Dominion University & City of Portsmouth
- Two Grade Level Doors: 10' x 8'
- Secured & fenced yard x 5,000 SF
  - Lease: \$2,155 per month