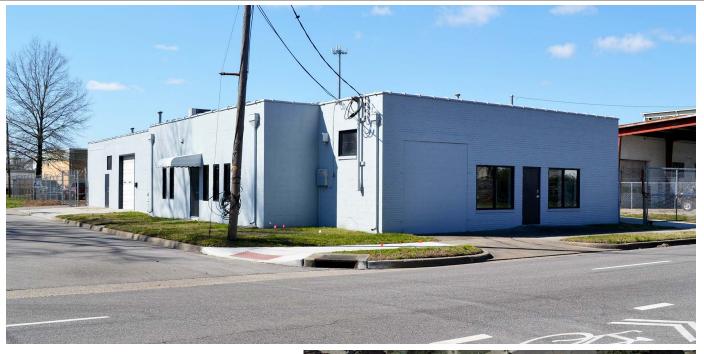

# FOR LEASE OFFICE / WAREHOUSE 1001 W. 27<sup>th</sup> Street, Norfolk, VA

- 📒 ± 2,349 SF
- Zoned I-3 (Industrial General Light)
- Renovations in 2018
- Located east of Hampton Boulevard & west of Colley Avenue
- Accessible to Naval Station Norfolk, local shipyards, Downtown Norfolk, Ghent, Old Dominion University & City of Portsmouth
- Two Grade Level Doors: 10' x 8'
- Secured & fenced yard x 5,000 SF
  - Lease: \$2,155 per month