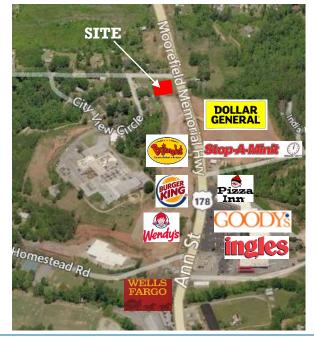

### +-0.54 ACRES

GREAT DEVELOPMENT SITE ON ANN ST IN PICKENS

NEAR ALL OF THE NEW DEVELOPMENT INCLUDING INGLES SHOPPING CENTER, PIZZA INN AND BOJANGLES

ZONED PICKENS COUNTY GBD

TAX MAP # 4181-07-69-9111

GREAT CORNER LOT FOR EASY ACCESS FROM ANN ST AND SANGAMO RD