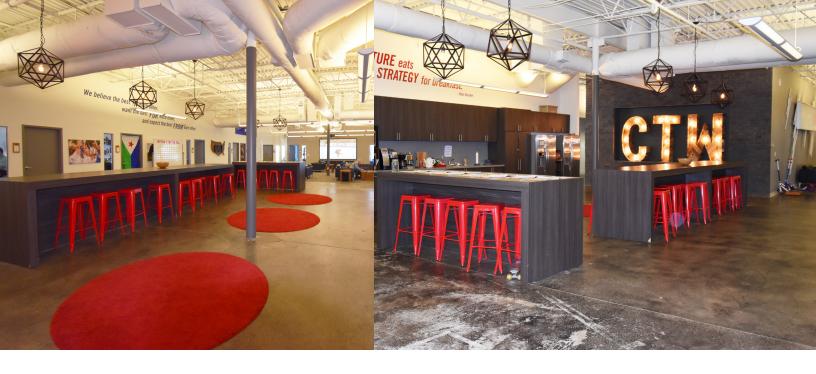

## Property Highlights

- 3 single story office buildings totaling 115,000 SF
- Local ownership
- Brick and glass exterior with Class A interior finishes
- Efficient floor plates
- Signage opportunities available
- Parking ratio of 4:1000 SF