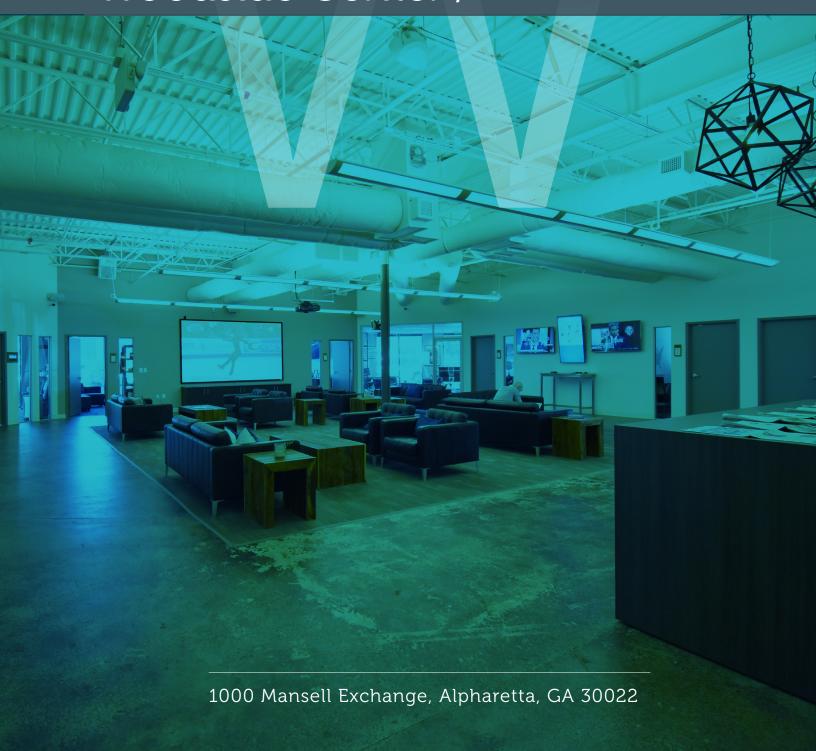

## Woodside Center / Creative Loft Offices

## Property Highlights

- 3 single story office buildings totaling 115,000 SF
- Local ownership
- Brick and glass exterior with Class A interior finishes
- Efficient floor plates
- Signage opportunities available
- Parking ratio of 4:1000 SF