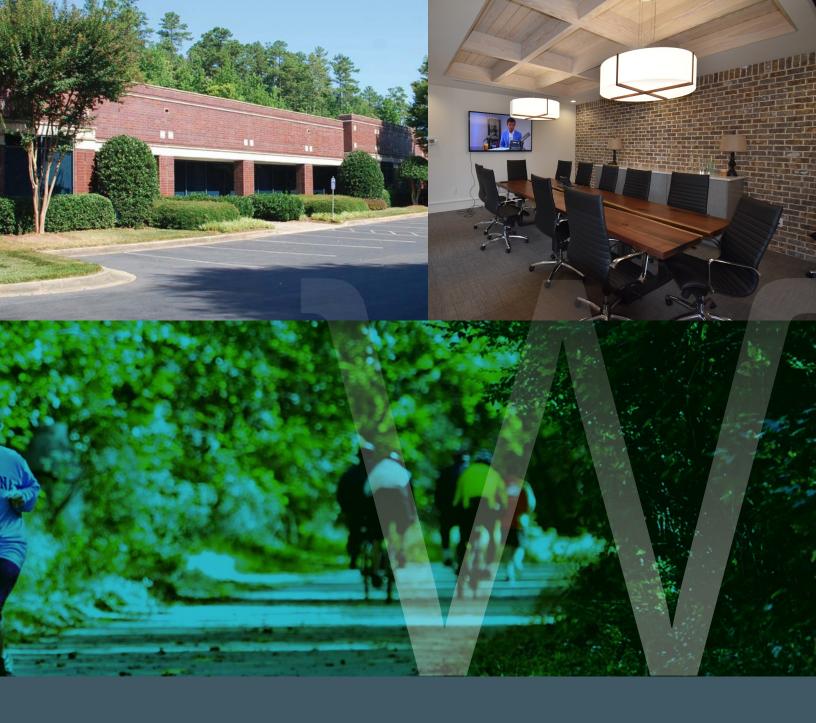

## Woodside Center / Creative Loft Offices

## Property Highlights

- 3 single story office buildings totaling 115,000 SF
- Local ownership
- Brick and glass exterior with Class A interior finishes
- Efficient floor plates
- Signage opportunities available
- Parking ratio of 4:1000 SF

## Location Highlights

- Located along GA-400 with multiple access points
- 1.5 miles from MARTA Mansell Park/Ride
- Adjacent to the Big Creek Greenway Trail
- Near dozens of fast casual and fine dining restaurants, hotels, shopping, and health clubs