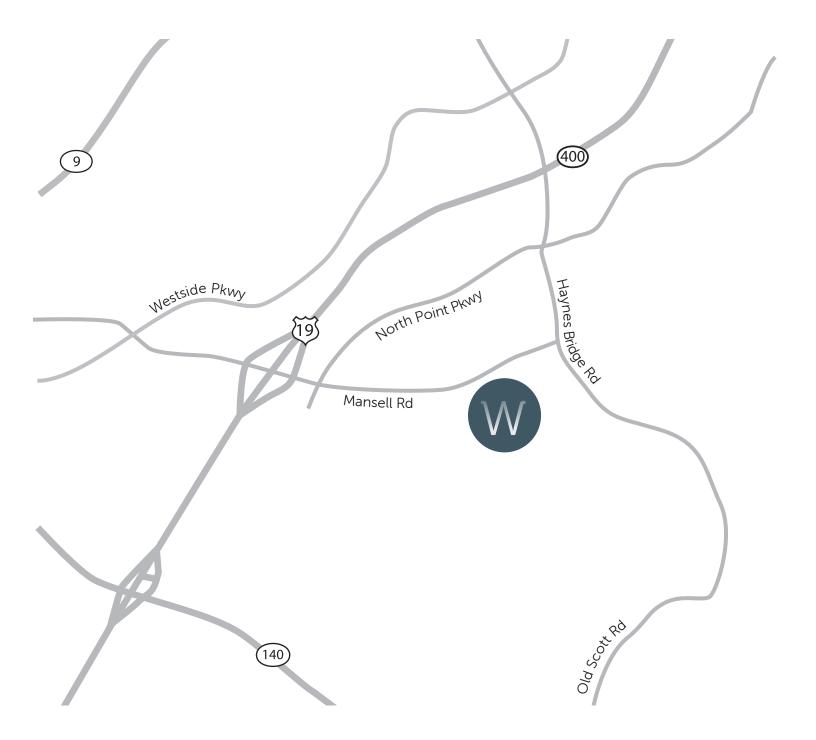

## Location Highlights

- Located along GA-400 with multiple access points
- 1.5 miles from MARTA Mansell Park/Ride
- Adjacent to the Big Creek Greenway Trail
- Near dozens of fast casual and fine dining restaurants, hotels, shopping, and health clubs