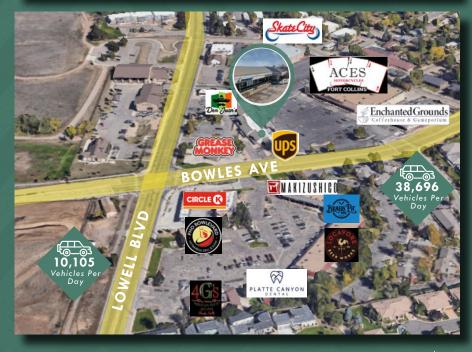

2,766 SF GYM SPACE FOR SUBLEASE

5856 S LOWELL BLVD UNIT 24 LITTLETON, CO 80123

**FREE RENT AVAILABLE** 

**MOTIVATED LANDLORD** 

**MATT KULBE BROKERAGE SERVICES** 

720.635.4591

MATT.KULBE@NAVPOINTRE.COM

- ♦ SUBLEASE TERM THROUGH MARCH 31, 2027
- ♦ TURN-KEY GYM FOR SUBLEASE (FF&E INCLUDED IN LEASE, NEGOTIABLE FOR PURCHASE)
- ♦ HIGH-END FINISHES THROUGHOUT
- **♦ OFFICE, KITCHEN, BATHROOMS WITH SHOWERS IN PLACE**
- **♦ INCREDIBLY EFFICIENT FLOOR PLAN**
- ♦ GREAT LOCATION WITHIN COLUMBINE VALLEY SHOPPING CENTER
- ♦ WALKING DISTANCE TO OTHER RETAILERS AND RESTAURANTS