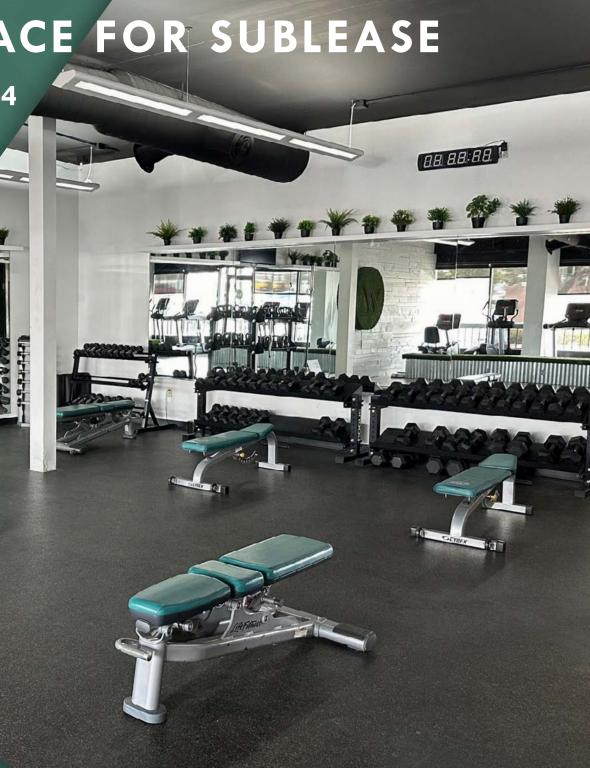

2,766 SF GYM SPACE FOR SUBLEASE

5856 S LOWELL BLVD UNIT 24 LITTLETON, CO 80123

**FREE RENT AVAILABLE** 

**MOTIVATED LANDLORD** 

**MATT KULBE BROKERAGE SERVICES** 

720.635.4591

MATT.KULBE@NAVPOINTRE.COM

- ♦ SUBLEASE TERM THROUGH MARCH 31, 2027
- ♦ TURN-KEY GYM FOR SUBLEASE (FF&E INCLUDED IN LEASE, NEGOTIABLE FOR PURCHASE)
- ♦ HIGH-END FINISHES THROUGHOUT
- **♦ OFFICE, KITCHEN, BATHROOMS WITH SHOWERS IN PLACE**
- **♦ INCREDIBLY EFFICIENT FLOOR PLAN**
- ♦ GREAT LOCATION WITHIN COLUMBINE VALLEY SHOPPING CENTER
- ♦ WALKING DISTANCE TO OTHER RETAILERS AND RESTAURANTS