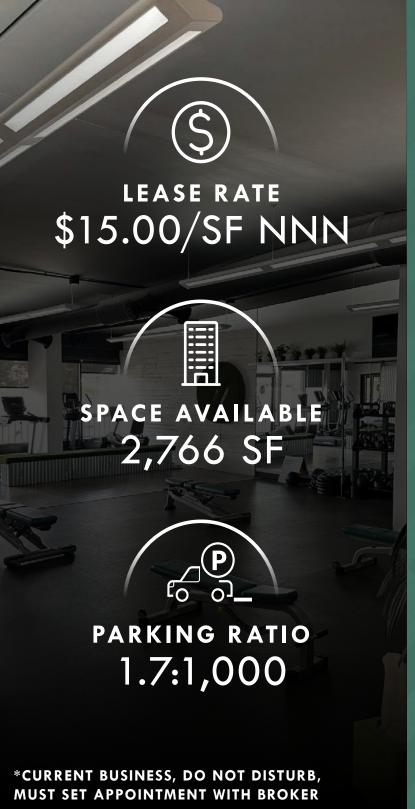

2,766 SF GYM SPACE FOR SUBLEASE

5856 S LOWELL BLVD UNIT 24 LITTLETON, CO 80123

**FREE RENT AVAILABLE** 

**MOTIVATED LANDLORD** 

**MATT KULBE BROKERAGE SERVICES** 

720.635.4591

MATT.KULBE@NAVPOINTRE.COM

- ♦ SUBLEASE TERM THROUGH MARCH 31, 2027
- ♦ TURN-KEY GYM FOR SUBLEASE (FF&E INCLUDED IN LEASE, NEGOTIABLE FOR PURCHASE)
- ♦ HIGH-END FINISHES THROUGHOUT
- **♦ OFFICE, KITCHEN, BATHROOMS WITH SHOWERS IN PLACE**
- **♦ INCREDIBLY EFFICIENT FLOOR PLAN**
- ♦ GREAT LOCATION WITHIN COLUMBINE VALLEY SHOPPING CENTER
- ♦ WALKING DISTANCE TO OTHER RETAILERS AND RESTAURANTS