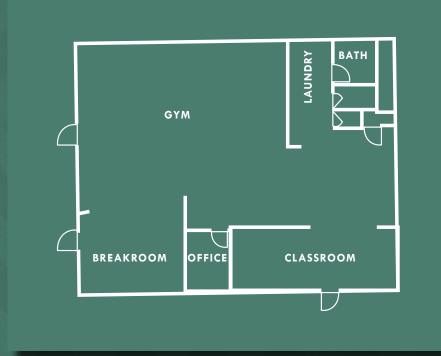

2,766 SF GYM SPACE FOR SUBLEASE

5856 S LOWELL BLVD UNIT 24 LITTLETON, CO 80123

**FREE RENT AVAILABLE** 

**MOTIVATED LANDLORD** 

**MATT KULBE BROKERAGE SERVICES** 

720.635.4591

MATT.KULBE@NAVPOINTRE.COM

- ♦ SUBLEASE TERM THROUGH MARCH 31, 2027
- ♦ TURN-KEY GYM FOR SUBLEASE (FF&E INCLUDED IN LEASE, NEGOTIABLE FOR PURCHASE)
- ♦ HIGH-END FINISHES THROUGHOUT
- **♦ OFFICE, KITCHEN, BATHROOMS WITH SHOWERS IN PLACE**
- **♦ INCREDIBLY EFFICIENT FLOOR PLAN**
- ♦ GREAT LOCATION WITHIN COLUMBINE VALLEY SHOPPING CENTER
- ♦ WALKING DISTANCE TO OTHER RETAILERS AND RESTAURANTS