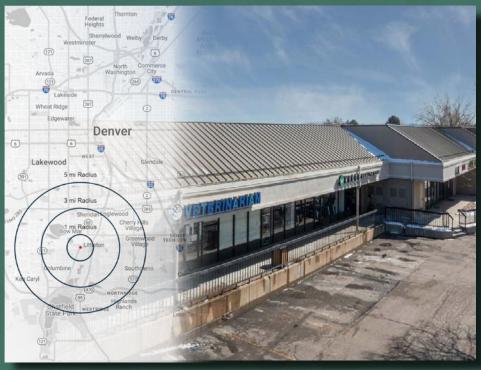

2,766 SF GYM SPACE FOR SUBLEASE

5856 S LOWELL BLVD UNIT 24 LITTLETON, CO 80123

**FREE RENT AVAILABLE** 

**MOTIVATED LANDLORD** 

**MATT KULBE BROKERAGE SERVICES** 

720.635.4591

MATT.KULBE@NAVPOINTRE.COM

- ♦ SUBLEASE TERM THROUGH MARCH 31, 2027
- ♦ TURN-KEY GYM FOR SUBLEASE (FF&E INCLUDED IN LEASE, NEGOTIABLE FOR PURCHASE)
- ♦ HIGH-END FINISHES THROUGHOUT
- **♦ OFFICE, KITCHEN, BATHROOMS WITH SHOWERS IN PLACE**
- **♦ INCREDIBLY EFFICIENT FLOOR PLAN**
- ♦ GREAT LOCATION WITHIN COLUMBINE VALLEY SHOPPING CENTER
- ♦ WALKING DISTANCE TO OTHER RETAILERS AND RESTAURANTS

## PROPERTY HIGHLIGHTS

|                          | 1 MILE    | 3 MILES   | 5 MILES   |
|--------------------------|-----------|-----------|-----------|
| POPULATION               | A VOL     |           | TOO A     |
| 2028 Projection          | 9,751     | 87,770    | 273,790   |
| 2023 Estimate            | 9,861     | 89,422    | 277,119   |
| Growth 2023-2028         | -0.2%     | -0.4%     | -0.2%     |
| Average Household Size   | 2.2       | 2.3       | 2.3       |
| Median Age               | 45.0      | 37.2      | 37.2      |
| 2023 Avg Houshold Income | \$183,030 | \$153,678 | \$152,332 |
| EMPLOYMENT               |           |           |           |
| Businesses               | 686       | 4,827     | 15,850    |
| Employees                | 4,889     | 40,521    | 127,067   |