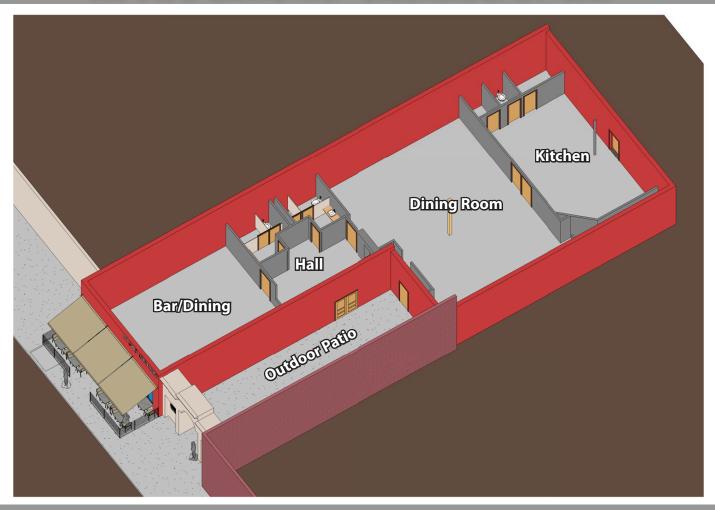

### 4,900 SF RESTAURANT

#### PROPERTY DETAILS

- 4,900 SF improved restaurant
- Extensive tenant improvements in place
- Large outdoor patio
- Parking in rear of building
- Excellent street parking
- Good visibility on Grand Ave.
- 2 entrances
- **Asking Rate: \$1.85 NNN** (\$9,000 NNN/Month)