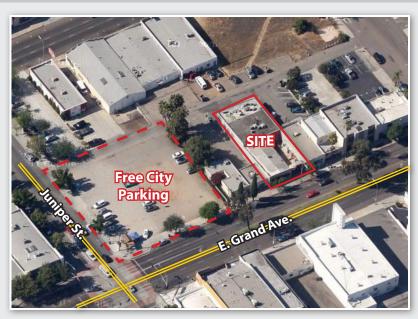

#### PROPERTY DETAILS

- 4,900 SF improved restaurant
- Extensive tenant improvements in place
- Large outdoor patio
- Parking in rear of building
- Excellent street parking
- Good visibility on Grand Ave.
- 2 entrances
- **Asking Rate: \$1.85 NNN** (\$9,000 NNN/Month)