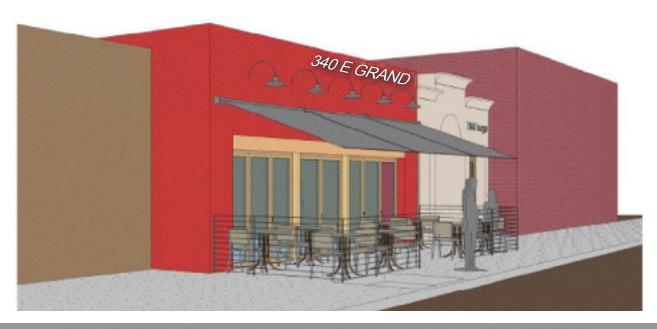

### 4,900 SF RESTAURANT







#### PROPERTY DETAILS

- 4,900 SF improved restaurant
- Extensive tenant improvements in place
- Large outdoor patio
- Parking in rear of building
- Excellent street parking
- Good visibility on Grand Ave.
- 2 entrances
- **Asking Rate: \$1.85 NNN** (\$9,000 NNN/Month)







#### PLEASE CALL BROKERS TO TOUR

RUSTY WILLIAMS, SIOR PRINCIPAL, LEE & ASSOCIATES RWILLIAMS@LEE-ASSOCIATES.COM (760) 448-2453 ALAIN PEREZ HOGUE & BELONG REALTY APEREZ@HOGUEBELONG.COM (858) 342-4169

### 4,900 SF RESTAURANT







#### 336-340 E. Grand Ave. - Escondido, CA 92025









### 4,900 SF RESTAURANT







336-340 E. Grand Ave. - Escondido, CA 92025



4,900 SF RESTAURANT