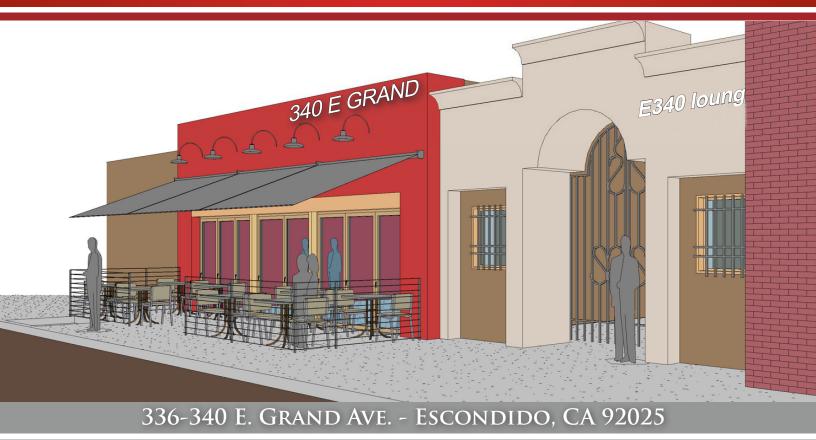

### 4,900 SF RESTAURANT

#### PROPERTY DETAILS

- 4,900 SF improved restaurant
- Extensive tenant improvements in place
- Large outdoor patio
- Parking in rear of building
- Excellent street parking
- Good visibility on Grand Ave.
- 2 entrances
- **Asking Rate: \$1.85 NNN** (\$9,000 NNN/Month)