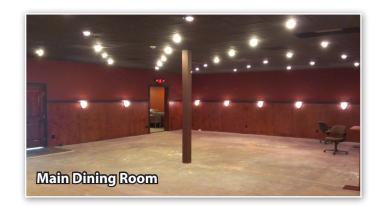

#### PROPERTY DETAILS

- 4,900 SF improved restaurant
- Extensive tenant improvements in place
- Large outdoor patio
- Parking in rear of building
- Excellent street parking
- Good visibility on Grand Ave.
- 2 entrances
- **Asking Rate: \$1.85 NNN** (\$9,000 NNN/Month)