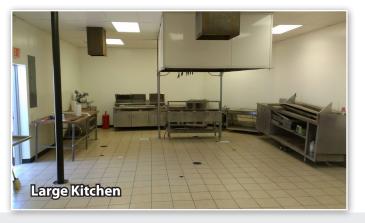

#### PROPERTY DETAILS

- 4,900 SF improved restaurant
- Extensive tenant improvements in place
- Large outdoor patio
- Parking in rear of building
- Excellent street parking
- Good visibility on Grand Ave.
- 2 entrances
- **Asking Rate: \$1.85 NNN** (\$9,000 NNN/Month)