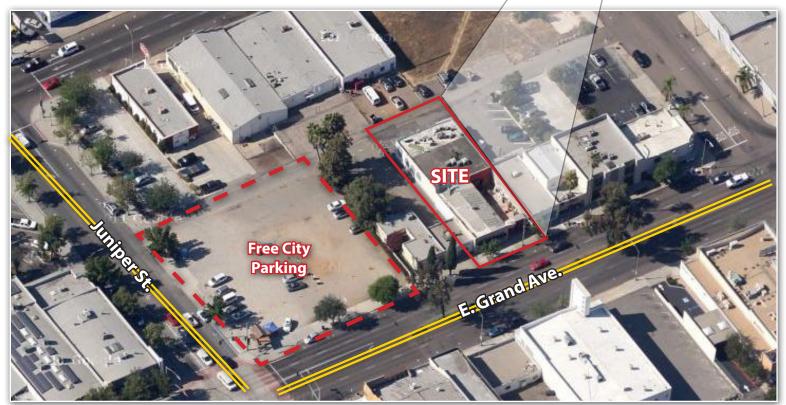

#### PROPERTY DETAILS

- 4,900 SF improved restaurant
- Extensive tenant improvements in place
- Large outdoor patio
- Parking in rear of building
- Excellent street parking
- Good visibility on Grand Ave.
- 2 entrances
- **Asking Rate: \$1.85 NNN** (\$9,000 NNN/Month)

#### 336-340 E. Grand Ave. - Escondido, CA 92025