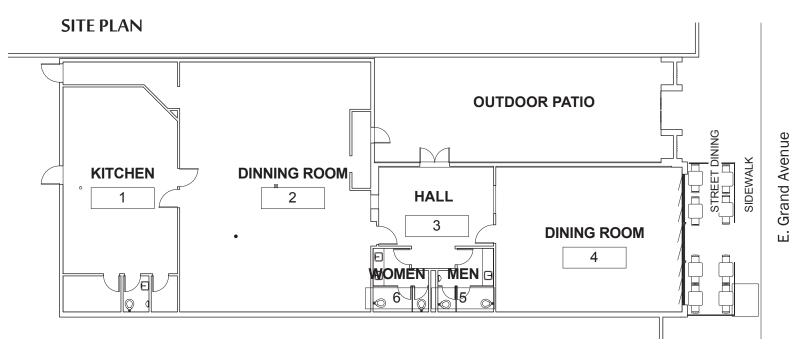

#### PROPERTY DETAILS

- 4,900 SF improved restaurant
- Extensive tenant improvements in place
- Large outdoor patio
- Parking in rear of building
- Excellent street parking
- Good visibility on Grand Ave.
- 2 entrances
- **Asking Rate: \$1.85 NNN** (\$9,000 NNN/Month)