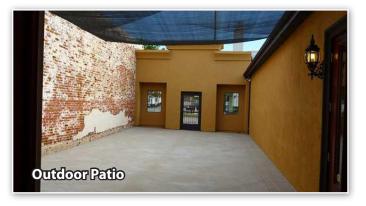

#### PROPERTY DETAILS

- 4,900 SF improved restaurant
- Extensive tenant improvements in place
- Large outdoor patio
- Parking in rear of building
- Excellent street parking
- Good visibility on Grand Ave.
- 2 entrances
- **Asking Rate: \$1.85 NNN** (\$9,000 NNN/Month)