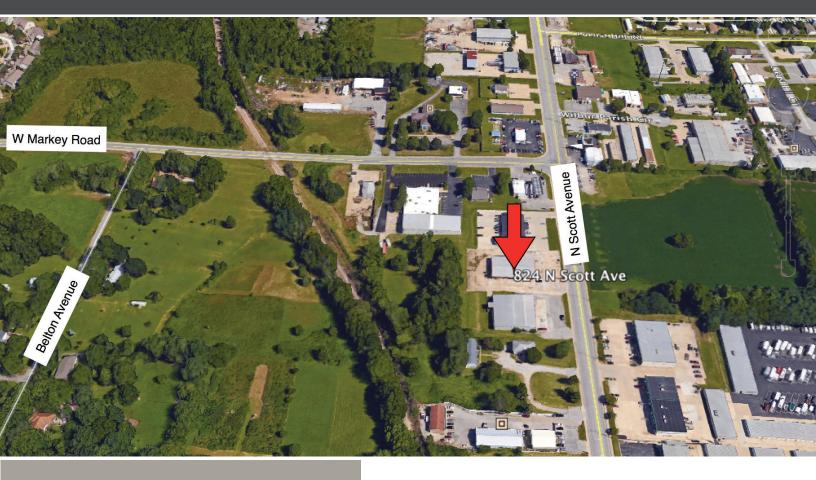

# 824 N SCOTT AVE

BELTON, MO 64012

## HIGHLIGHTS

- 6,000 SF Retail/Office/Warehouse Space for Sale on Scott Avenue in Belton
- New Siding, Paint & Office Remodel in 2012
- Current Use: Office & Warehouse
- Previous Use: Retail with Restaurant, Laundromat & Other Retail
- Electricity 400 Amp Service
- Entire Building is Heated & Air Conditioned with 2 HVAC
- 2 Restrooms, Plumbed for More