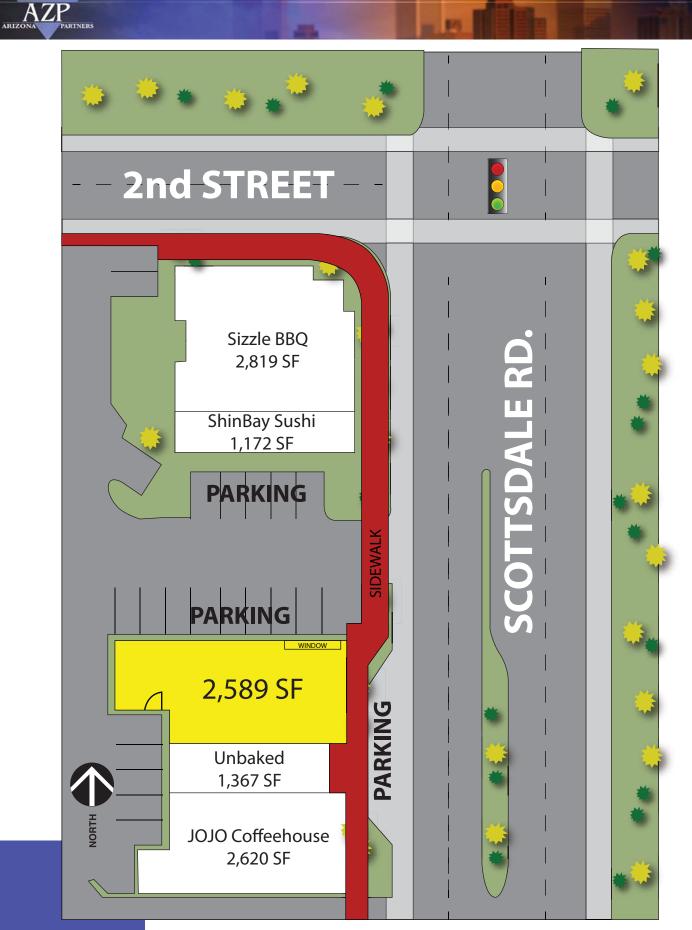

## Street

Available Suites 2,589 SF

**Project Restaurants** 

Sizzle Korean Barbecue, JOJO Coffeehouse, Unbaked Ice Cream, ShinBay Sushi

Daily Traffic Counts

39,500 vpd at the intersection