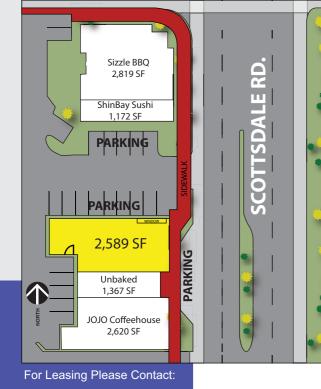

## Street

Available Suites 2,589 SF

**Project Restaurants** 

Sizzle Korean Barbecue, JOJO Coffeehouse, Unbaked Ice Cream, ShinBay Sushi

Daily Traffic Counts

39,500 vpd at the intersection