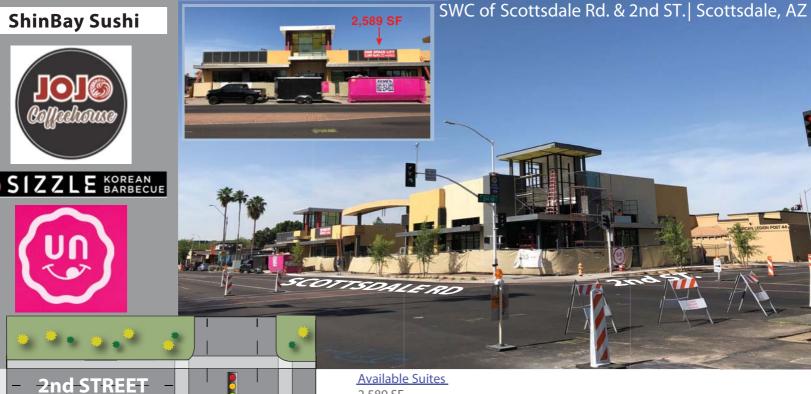

## Street

Available Suites 2,589 SF

**Project Restaurants** 

Sizzle Korean Barbecue, JOJO Coffeehouse, Unbaked Ice Cream, ShinBay Sushi

Daily Traffic Counts

39,500 vpd at the intersection

## Site Information

With high-visibility buildings on Scottsdale Rd., 2nd St. Hub is in a prime location to capitalize on the urban, walking quarter of Old Town Scottsdale. This retail site is south of the **Art District** and just across the street from Honor Health's Medical Center in Scottsdale. Come spring time, the intersection is bustling with baseball fans looking for a quick bite in the restaurant district before heading down the street towards 12,000 seat Scottsdale Stadium - spring training home of the San Francisco Giants.