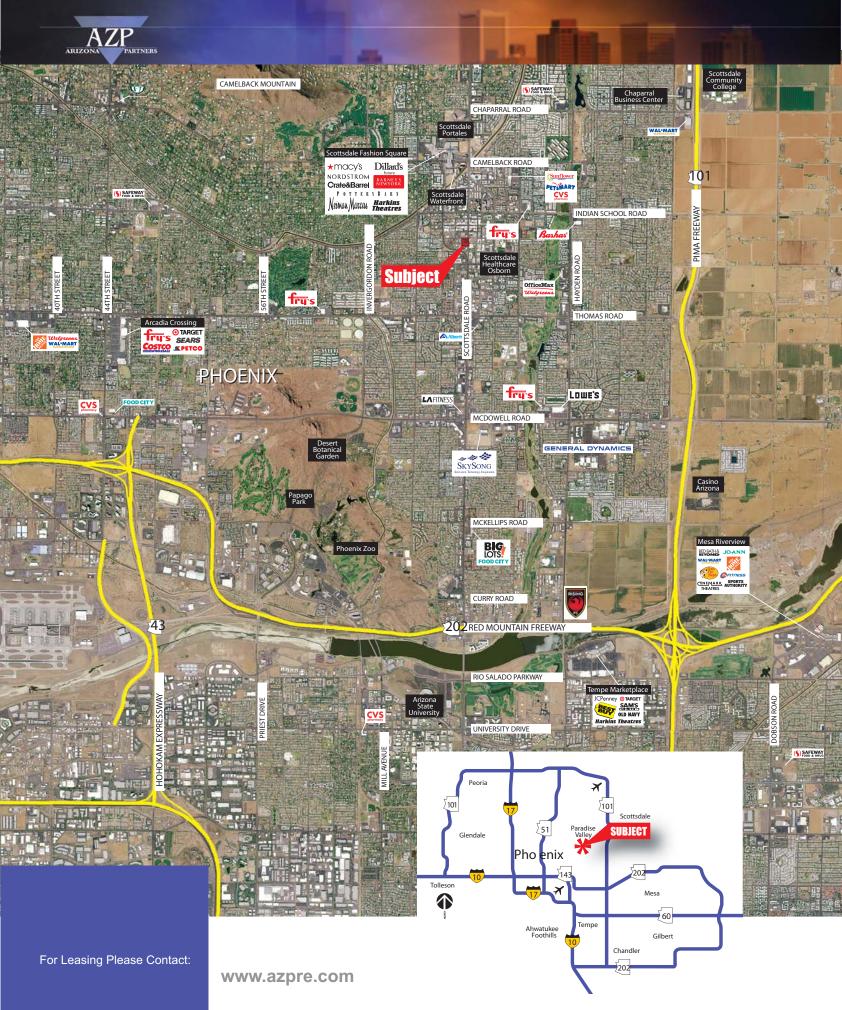

## Site Information

With high-visibility buildings on Scottsdale Rd., 2nd St. Hub is in a prime location to capitalize on the urban, walking quarter of Old Town Scottsdale. This retail site is south of the **Art District** and just across the street from Honor Health's Medical Center in Scottsdale. Come spring time, the intersection is bustling with baseball fans looking for a quick bite in the restaurant district before heading down the street towards 12,000 seat Scottsdale Stadium - spring training home of the San Francisco Giants.