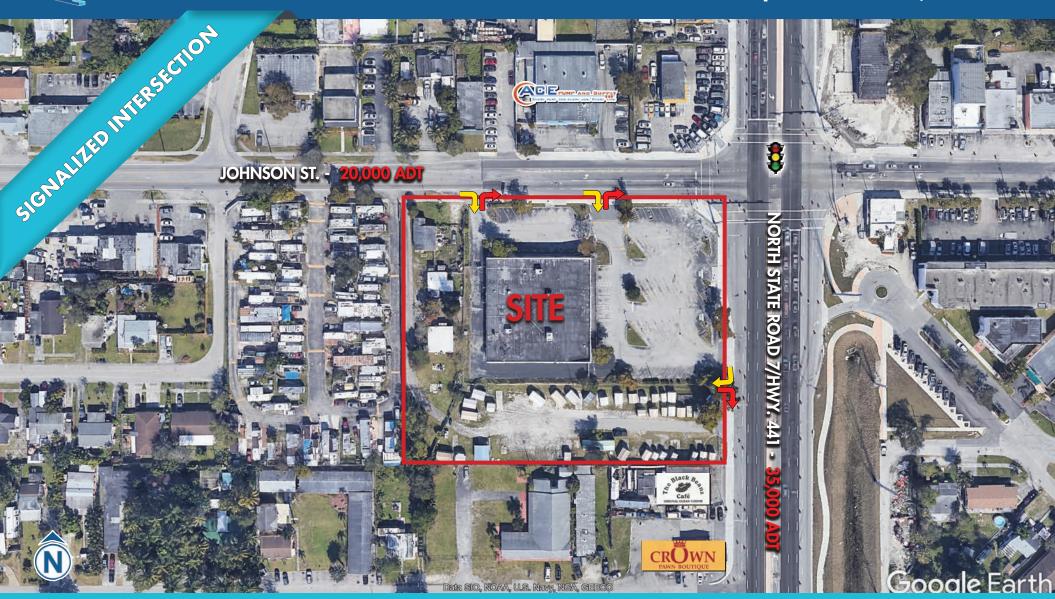

#### **HIGHLIGHTS**

- ±3.1 acres available
- $\pm 17,017$  SF available on the Southwest Corner of Johnson St. (20,000 VPD) & SR 7 (35,000 VPD)
- Additional 8,500 SF approved for a total of approximately 25,500 SF
- Multiple access points off of Johnson St. & SR 7 situated at the lighted intersection
- Ideal uses: Retail, Medical/Urgent Care, Fast Food, and **QSR**
- Notable surrounding retailers and restaurants:

## **KATZ & ASSOCIATES**

AERIAL | TRADE

890 n. state rd. 7 HOLLYWOOD, FL 33024