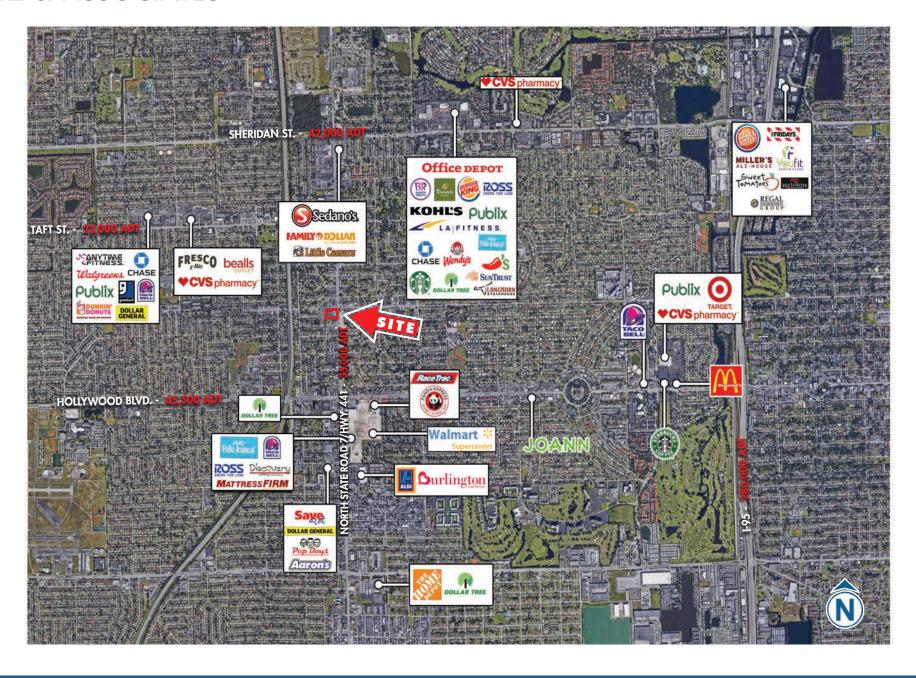

#### **HIGHLIGHTS**

- ±3.1 acres available
- $\pm 17,017$  SF available on the Southwest Corner of Johnson St. (20,000 VPD) & SR 7 (35,000 VPD)
- Additional 8,500 SF approved for a total of approximately 25,500 SF
- Multiple access points off of Johnson St. & SR 7 situated at the lighted intersection
- Ideal uses: Retail, Medical/Urgent Care, Fast Food, and **QSR**
- Notable surrounding retailers and restaurants: