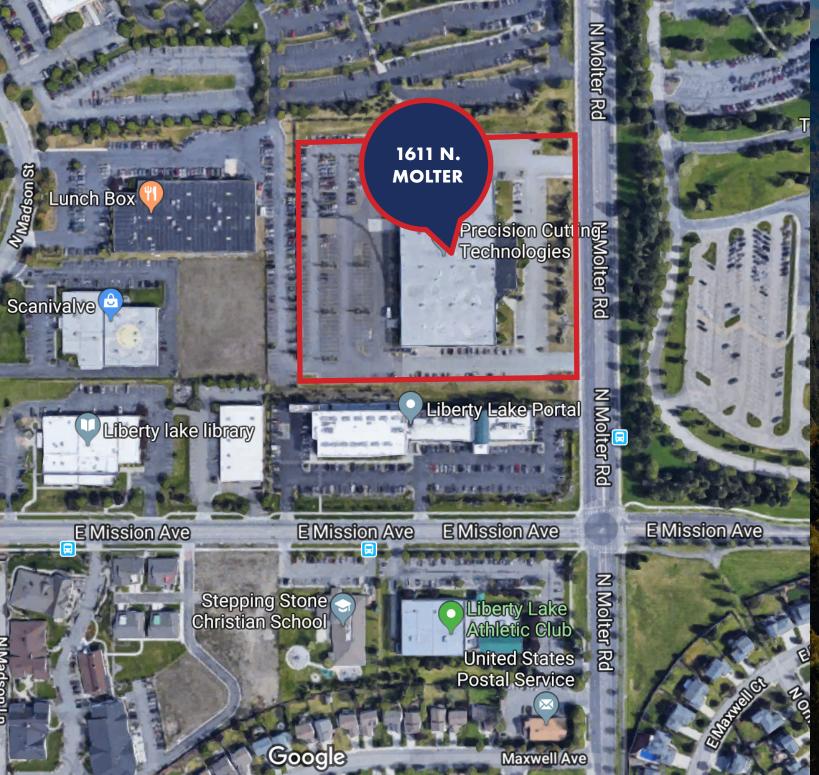

## LOCATED IN LIBERTY LAKE, WA, ONE OF THE FASTEST **GROWING COMMUNITES IN THE STATE AND IN THE 88TH PERCENTILE FOR PER CAPITA INCOME IN THE**

### **SURROUNDING AMENITIES**