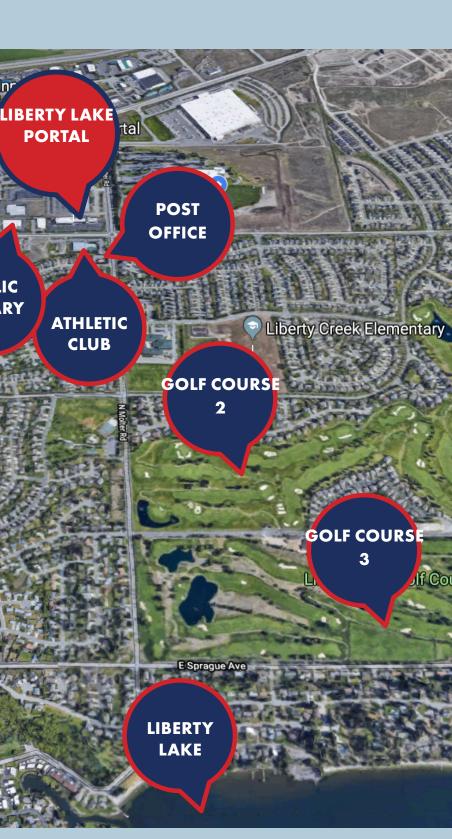

#### RECREATION

Liberty Lake Regional Park 3 Golf Courses 70 lakes within 60 minute drive Ski Resorts within 30 mile drive

#### GYMS

Liberty Lake Athletic Club Crossfit Libert Lake Anytime Fitness RESTAURANTS

BANK OF AMERIC

**GOLF COURSE** 