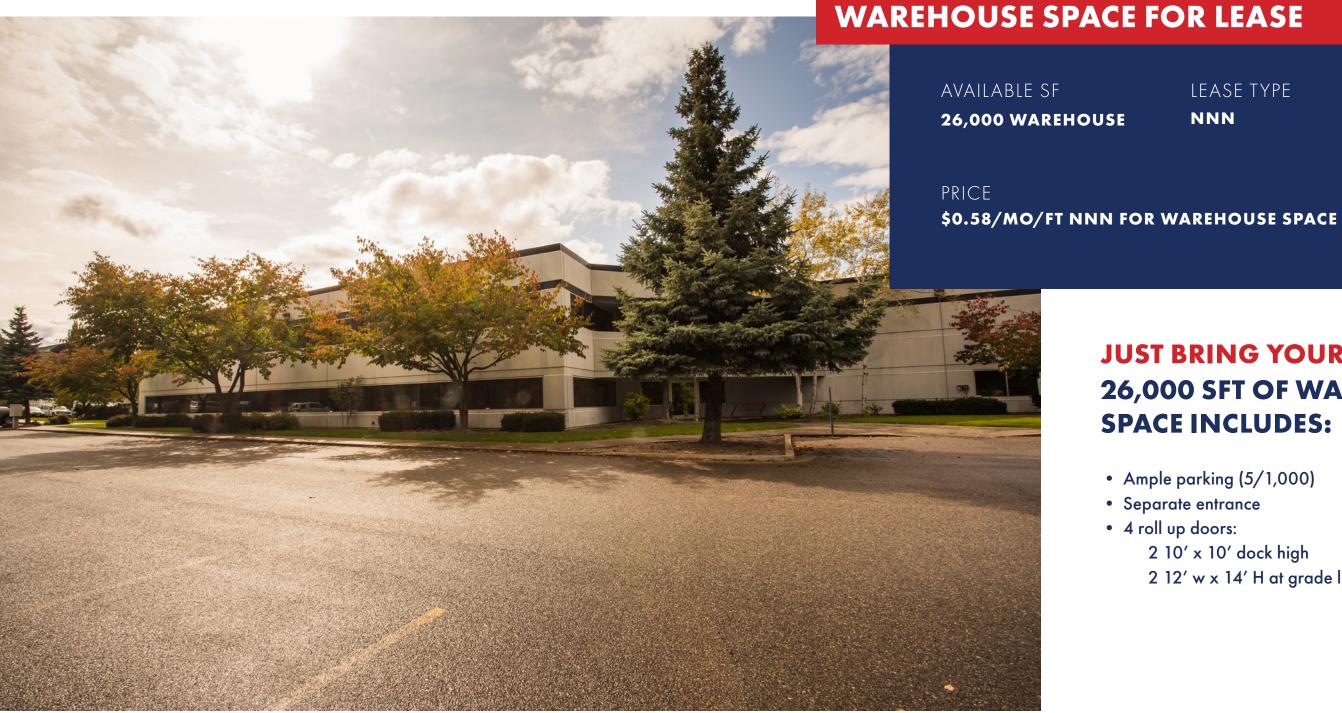

# **1611 N. MOLTER**

LIBERTY LAKE, WA

LEASE TYPE NNN

PARKING RATIO 5/1,000

## **JUST BRING YOUR TEAM!** 26,000 SFT OF WAREHOUSE **SPACE INCLUDES:**

• Ample parking (5/1,000) 2 10' x 10' dock high 2 12' w x 14' H at grade level

LIBERTY LAKE, WA

ENTIRE STATE OF WA.