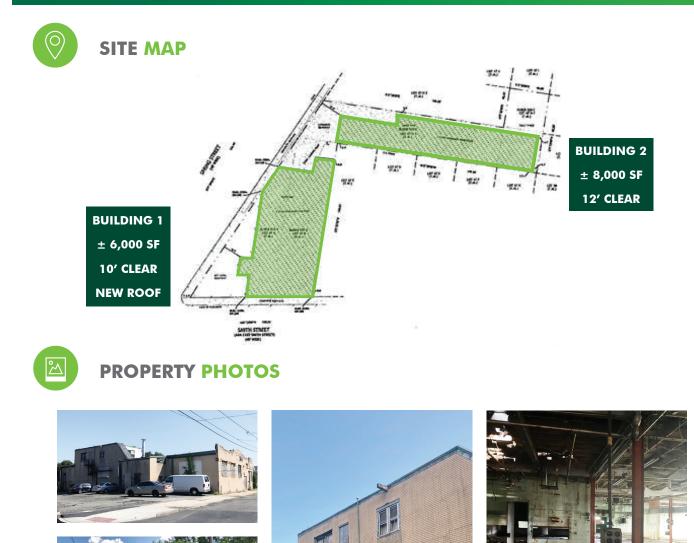

# **PROPERTY DETAILS**

Two Woodbridge industrial warehouse buildings for sale.  $\pm 14,000$  total SF. Built on a 0.98 acre lot. Great for storage, light manufacturing, or residential redevelopment. Close proximity to commuter rail, I-95 (NJT) and Main Street. Previous user manufactured purses.

- + Building 1
  - $\pm$  6,000 SF & 10' clear height & new roof
- + Building 2
  - ± 8,000 SF & 12' clear height
- + Loading Dock: 1
- + Drive-Ins: 2
- + Building FAR: 0.33
- + Zoning Code: RES (3 family homes)