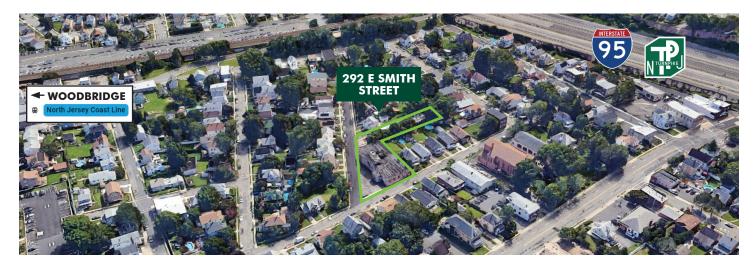

#### WOODBRIDGE, NJ 07095

11 minutes to I-95 (NJTP), 7 minutes to Garden State Parkway. 40 minutes to Holland Tunnel/New York City. Close proximity to Route 9 and 35.

- + Port Newark/Elizabeth 21 min 30 mi
- + Newark Liberty Airport 33 min 15.6 mi
- + Woodbridge Commuter Rail 3 min 0.5 mi
- + Outerbridge Crossing 12 min 5.5 mi
- + Goethals Bridge 22 min 13.3 mi
- + Bayonne Bridge 24 min 18.8 mi