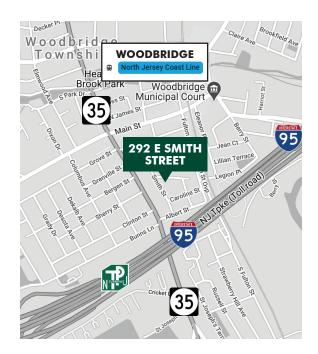

#### WOODBRIDGE, NJ 07095

11 minutes to I-95 (NJTP), 7 minutes to Garden State Parkway. 40 minutes to Holland Tunnel/New York City. Close proximity to Route 9 and 35.

- + Port Newark/Elizabeth 21 min 30 mi
- + Newark Liberty Airport 33 min 15.6 mi
- + Woodbridge Commuter Rail 3 min 0.5 mi
- + Outerbridge Crossing 12 min 5.5 mi
- + Goethals Bridge 22 min 13.3 mi
- + Bayonne Bridge 24 min 18.8 mi