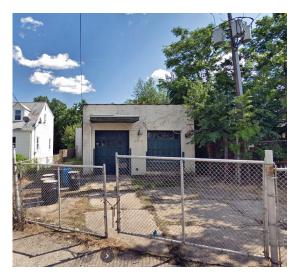

# **PROPERTY DETAILS**

Two Woodbridge industrial warehouse buildings for sale.  $\pm 14,000$  total SF. Built on a 0.98 acre lot. Great for storage, light manufacturing, or residential redevelopment. Close proximity to commuter rail, I-95 (NJT) and Main Street. Previous user manufactured purses.

- + Building 1
  - $\pm$  6,000 SF & 10' clear height & new roof
- + Building 2
  - ± 8,000 SF & 12' clear height
- + Loading Dock: 1
- + Drive-Ins: 2
- + Building FAR: 0.33
- + Zoning Code: RES (3 family homes)