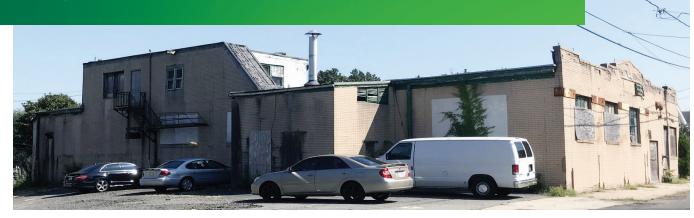

# **PROPERTY DETAILS**

Two Woodbridge industrial warehouse buildings for sale.  $\pm 14,000$  total SF. Built on a 0.98 acre lot. Great for storage, light manufacturing, or residential redevelopment. Close proximity to commuter rail, I-95 (NJT) and Main Street. Previous user manufactured purses.

- + Building 1
  - $\pm$  6,000 SF & 10' clear height & new roof
- + Building 2
  - ± 8,000 SF & 12' clear height
- + Loading Dock: 1
- + Drive-Ins: 2
- + Building FAR: 0.33
- + Zoning Code: RES (3 family homes)