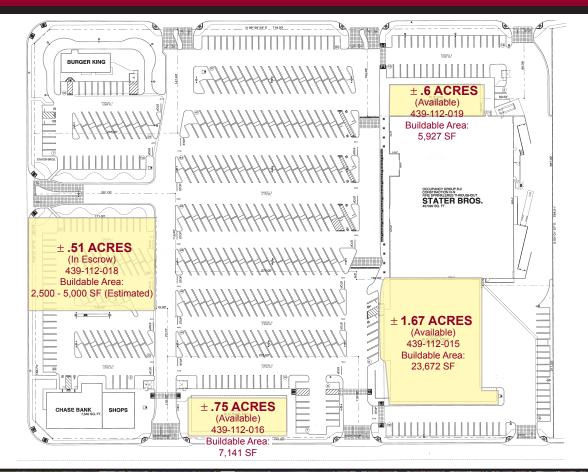

### **PROPERTY HIGHLIGHTS:**

| Pads for Sale or Groun<br>Lease: | nd 🔳     | Stater Bros. A<br>Center                             | nchored  |
|----------------------------------|----------|------------------------------------------------------|----------|
| APN: 439-112-015                 |          | Captive Trade Area with<br>Existing Residential Base |          |
| APN: 439-112-016                 |          |                                                      |          |
| APN: 439-112-018                 |          |                                                      |          |
| APN: 439-112-019                 |          |                                                      |          |
| DEMOGRAPHICS                     | 1 mile   | 3 mile                                               | 5 mile   |
| Average HH Income                | \$42,305 | \$46,147                                             | \$49,173 |

# **AERIAL & SITE PLAN**

JON FRIESEN 951.276.3603 jfriesen@lee-associates.com License #00913077

JEFF STANLEY 951.276.3612 jstanley@lee-associates.com License #01016436 No warranty or representation has been made to the accuracy of the foregoing information. Terms of sale or lease and availability are subject to change or withdrawal without notice. Lee & Associates Commercial Real Estate Services, Inc. - Riverside | 3240 Mission Inn Avenue, Riverside, CA 92507 | Corporate ID# 01048055