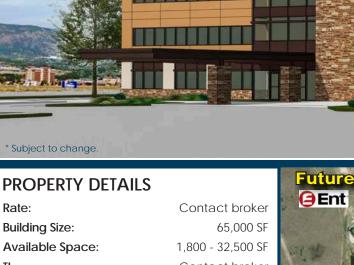

# **INTERQUEST MEDICAL/OFFICE BUILDING**

NWC OF INTERQUEST PARKWAY & VOYAGER PARKWAY COLORADO SPRINGS, CO 80920

REAL ESTATE GROUP, INC. **PAUL RUBLEY** Healthcare Advisory

| Available Space:   | 1,800 - 32,500 SF                      | ١.         |
|--------------------|----------------------------------------|------------|
| TI:                | Contact broker                         |            |
| Parking:           | 5/1,000 ratio                          |            |
|                    | Physician covered<br>parking available | the second |
| NNN:               | \$11.00 PSF estimated                  |            |
| Number of Stories: | 4                                      |            |
| Floor Plates:      | 16,250 SF                              |            |
|                    |                                        | N.         |

### COMMENTS

\* Subject to change

Building Size:

Rate:

- Excellent visibility medical office building in the fastest growing corridor in Colorado Springs
- Monument signage available
- Physician covered parking
- Excellent co-tenancy
- · Surrounded by retail and restaurants