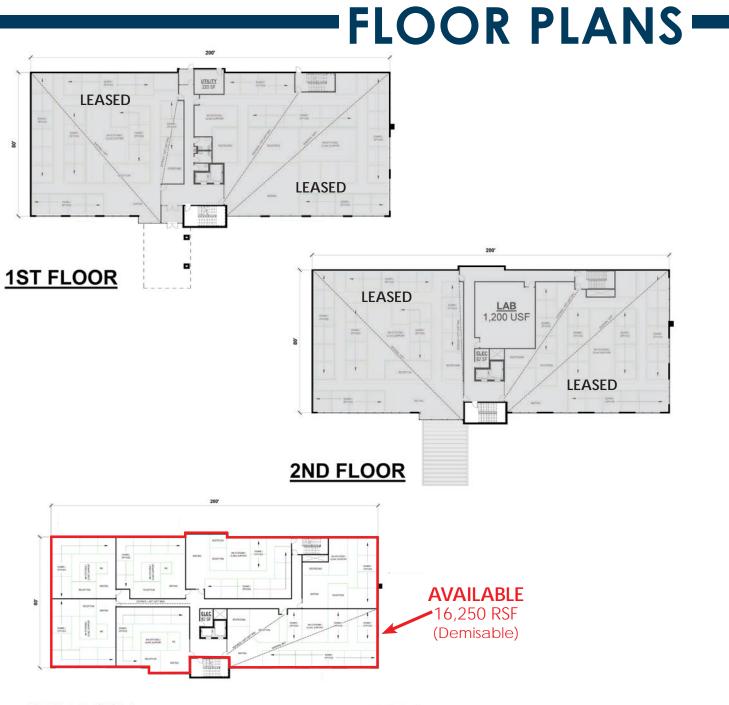

# **INTERQUEST MEDICAL/OFFICE BUILDING**

NWC OF INTERQUEST PARKWAY & VOYAGER PARKWAY COLORADO SPRINGS, CO 80920

REAL ESTATE GROUP, INC. **PAUL RUBLEY** Healthcare Advisory

| Available Space:   | 1,800 - 32,500 SF                      | ١.         |
|--------------------|----------------------------------------|------------|
| TI:                | Contact broker                         |            |
| Parking:           | 5/1,000 ratio                          |            |
|                    | Physician covered<br>parking available | the second |
| NNN:               | \$11.00 PSF estimated                  |            |
| Number of Stories: | 4                                      |            |
| Floor Plates:      | 16,250 SF                              |            |
|                    |                                        | N.         |