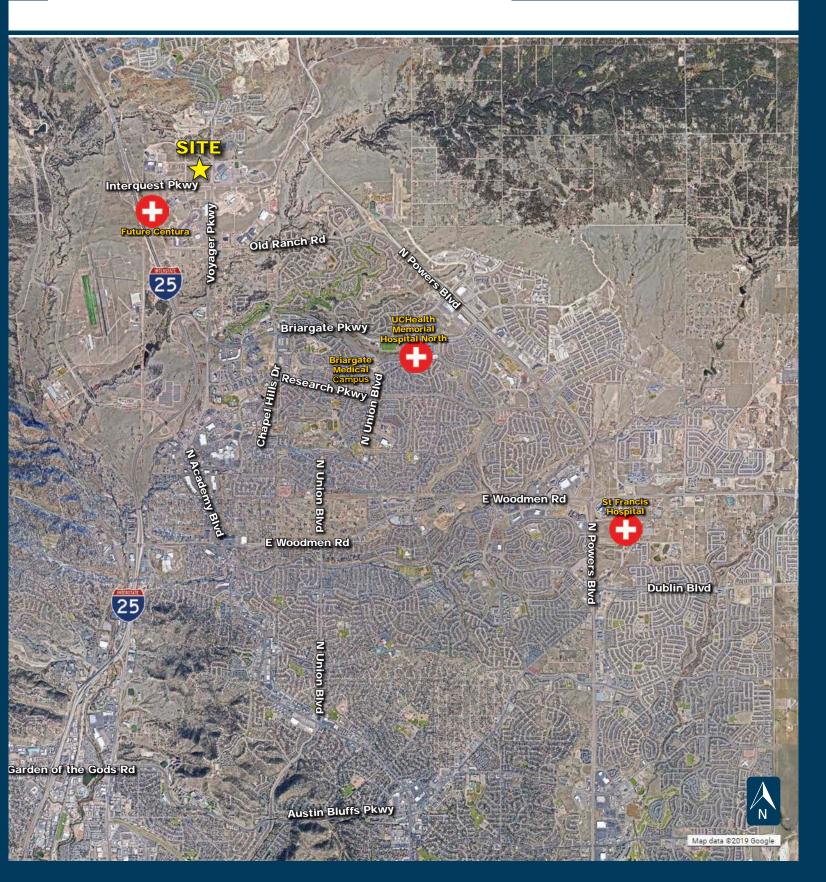

# **INTERQUEST MEDICAL/OFFICE BUILDING**

NWC OF INTERQUEST PARKWAY & VOYAGER PARKWAY COLORADO SPRINGS, CO 80920

REAL ESTATE GROUP, INC. **PAUL RUBLEY** Healthcare Advisory

| Available Space:   | 1,800 - 32,500 SF                      | ١.         |
|--------------------|----------------------------------------|------------|
| TI:                | Contact broker                         |            |
| Parking:           | 5/1,000 ratio                          |            |
|                    | Physician covered<br>parking available | the second |
| NNN:               | \$11.00 PSF estimated                  |            |
| Number of Stories: | 4                                      |            |
| Floor Plates:      | 16,250 SF                              |            |
|                    |                                        | N.         |

### COMMENTS

\* Subject to change

Building Size:

Rate:

- Excellent visibility medical office building in the fastest growing corridor in Colorado Springs
- Monument signage available
- Physician covered parking
- Excellent co-tenancy
- · Surrounded by retail and restaurants