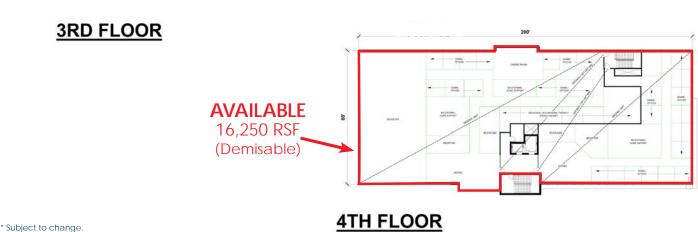

| NNN:               | \$11.00 PSF estimated                  |            |
| Number of Stories: | 4                                      |            |
| Floor Plates:      | 16,250 SF                              |            |
|                    |                                        | N.         |

### COMMENTS

\* Subject to change

Building Size:

Rate:

- Excellent visibility medical office building in the fastest growing corridor in Colorado Springs
- Monument signage available
- Physician covered parking
- Excellent co-tenancy
- · Surrounded by retail and restaurants

25

N

## **INTERQUEST MEDICAL/OFFICE BUILDING** NWC OF INTERQUEST PARKWAY & VOYAGER PARKWAY COLORADO SPRINGS, CO 80920

# **NOW PRE-LEASING** Q2 2021 DELIVERY





**Paul Rubley** paulrubley@olivereg.com







\* Subject to change.

Olive Real Estate Group, Inc. Copyright 2020. Reproductions are legally prohibited without written consent. Information contained herein, while not guaranteed, is from sources we believe to be reliable. Prices, terms and information subject to change.

102 N CASCADE AVE, SUITE 250, COLORADO SPRINGS, CO 80903 • t. 719.598.3000 f. 719.578.0089 www.olivereg.com

## **4TH FLOOR**

#### Paul Rubley paulrubley@olivereg.com