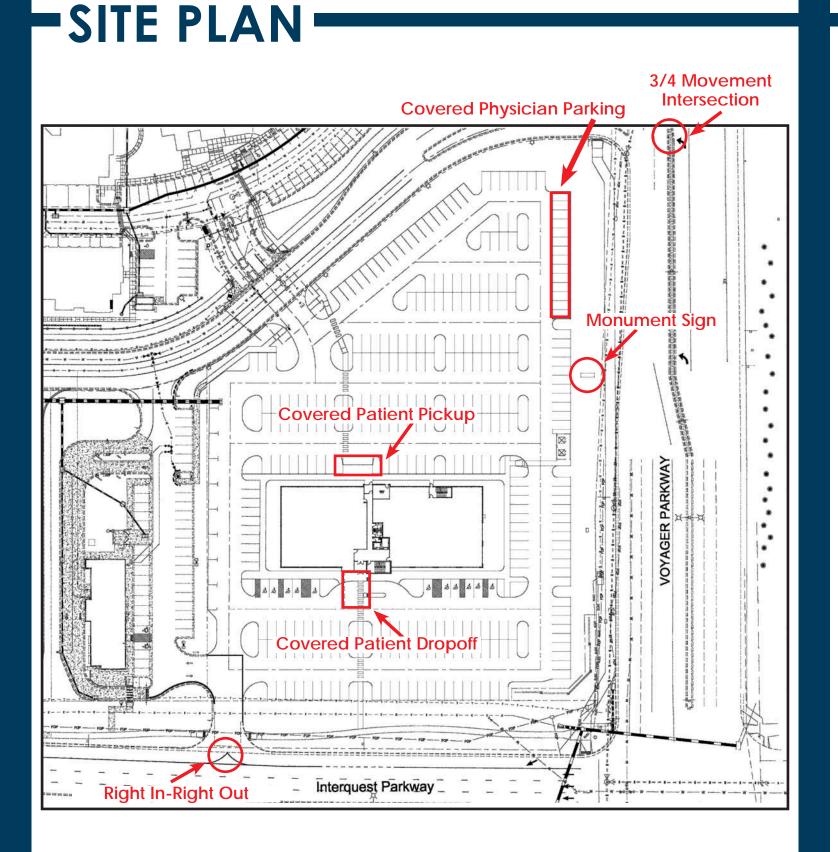

### COMMENTS

\* Subject to change

Building Size:

Rate:

- Excellent visibility medical office building in the fastest growing corridor in Colorado Springs
- Monument signage available
- Physician covered parking
- Excellent co-tenancy
- · Surrounded by retail and restaurants