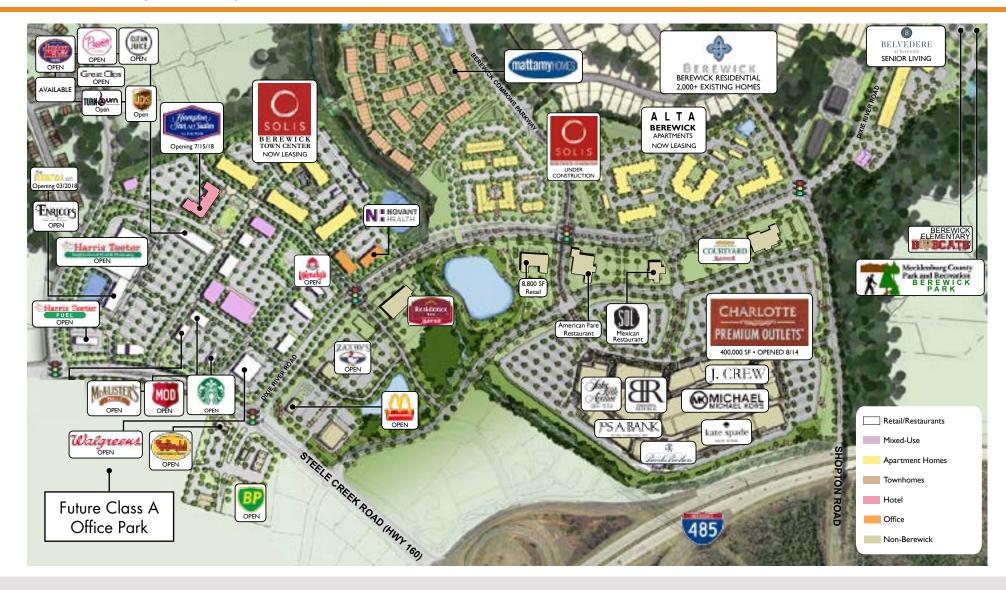

#### **PROPERTY FEATURES**

- 1,317 SF available
- Located in Southwest Charlotte, the fastest growing job market in the region, at the intersection of Steele Creek Rd and Dixie River Road
- GLA is approximately 110,000 SF
- Anchored by a 53,000 SF Harris Teeter
- Berewick is a master planned development and included 1,600 single family homes, the Solis Berewick apartments, Hampton Inn & Suites, Walgreens, medical offices and additional service and retail
- Strategically located 5 minutes from charlotte Douglas International Airport and adjacent to Charlotte Premium Outlets and I-485