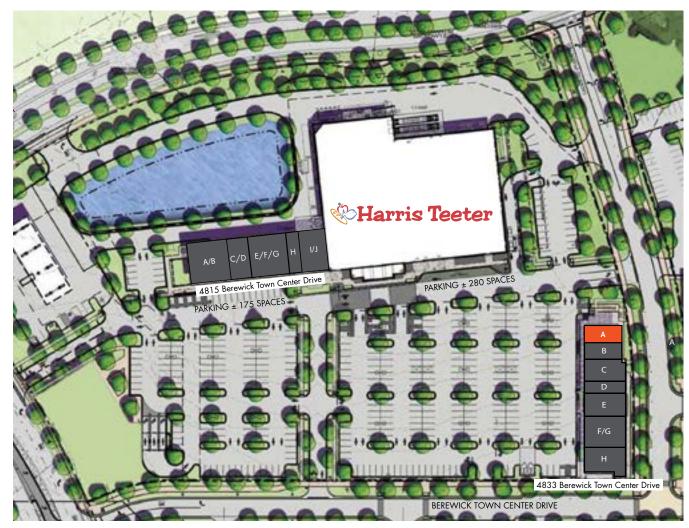

### **SITE PLAN**

| SUITE | TENANT                      | SF    |
|-------|-----------------------------|-------|
| A/B   | ENRICO'S ITALIAN RESTAURANT | 2,723 |
| C/D   | GO HEALTH                   | 2,206 |
| E/F/G | PET PEOPLE                  | 3,574 |
| Н     | LAPELS DRY CLEANERS         | 1,200 |
| I/J   | THE DENTAL COMPANY          | 2,302 |

#### **4833 BEREWICK TOWN CENTER DRIVE**

| SUITE | TENANT              | SF    |
|-------|---------------------|-------|
| A     | AVAILABLE           | 1,317 |
| В     | CLEAN JUICE         | 1,243 |
| С     | JERSEY MIKE'S SUBS  | 1,686 |
| D     | GREAT CLIPS         | 1,055 |
| E     | THE UPS STORE       | 1,556 |
| F/G   | PASSION NAIL BAR    | 3,286 |
| Н     | TURN & BURN FITNESS | 2,386 |