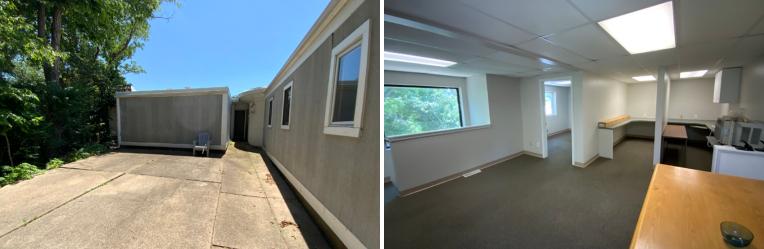

### Suite 101

- 1,842 Square Feet
- Former Residential Real Estate Office
- 3-Private Offices, Reception, and Large Open work area
- Can be easily combined with Suite 102 for additional square footage
- Modified Gross Lease plus utilities

#### 102

- 2,130 Square Feet
- Currently built-out as a Professional Office
- Previous use as a Dental Office
- Access via front shared Vestibule with Suite 101
- Easily combined with adjoining space
- Rear Patio Area
- 2-Restrooms