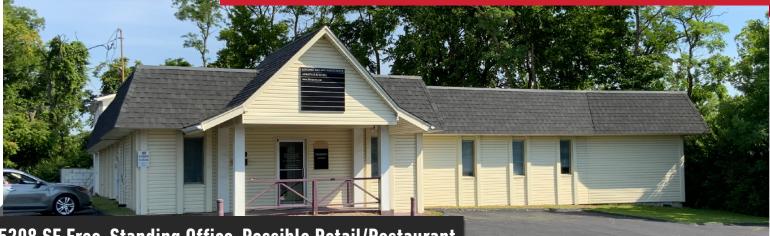

## 5208 SF Free-Standing Office-Possible Retail/Restaurant

- Now Offered For Sale or Lease
- Lease all or Part-Owners will subdivide
- Originally constructed as a Free-Standing Restaurant
- Later converted to a multi-tenant Dental/Real Estate Office
- 5208 SF Building on 0.96 Acres
- Parking for 45 vehicles
- New TPO Roof and Tappered Insulation 2020
- Monument Signage Available

## 515-5208 SF AFFORDABLE OFFICES AVAILABLE FOR SALE OR LEASE

Great South County Location, located on Historic Rt 66 in the City of Crestwood east of the soon to be developed The Crest, A 104 Million Dollar mixed-use development of shops, restaurants, a multiscreen movie theater, social spaces, offices, retail, loft units, and senior living. The redevelopment of Crestwood Plaza makes this property a very attractive location for a nominal price.