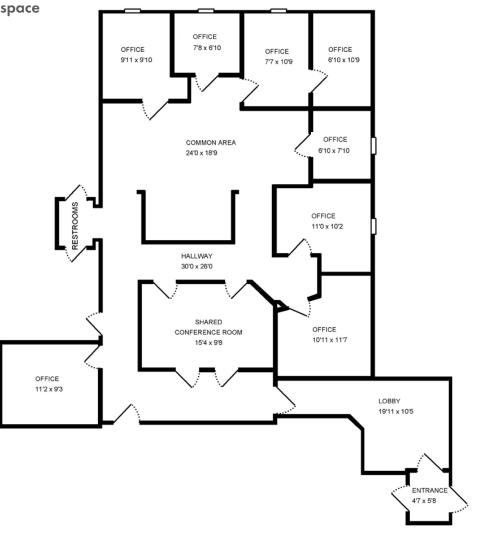

### Suite 201

- 515 Square Feet
- 2-Floor "Tree-Top" Office
- Includes "Shared Common Area-1st Foor"
- Large Private Office
- Includes Mult-user Built-in Workstations
- Modified Gross Lease plus the pro-rated share of utilities