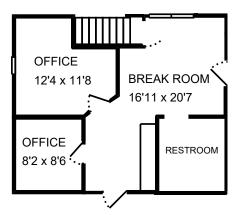

## **2-Story Office**

- 1,018 Square Feet
- 2-Private Office
- Storage
- Restroom
- Private Entrance
- Modified Gross Lease Plus Utilities