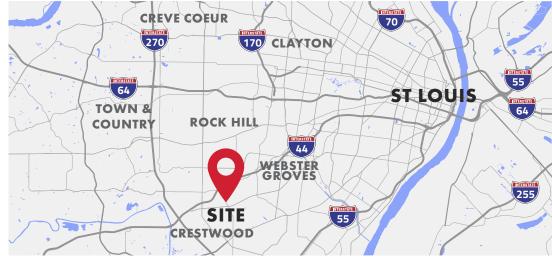

## 515-5208 SF AFFORDABLE OFFICES AVAILABLE FOR SALE OR LEASE

Great South County Location, located on Historic Rt 66 in the City of Crestwood east of the soon to be developed The Crest, A 104 Million Dollar mixed-use development of shops, restaurants, a multiscreen movie theater, social spaces, offices, retail, loft units, and senior living. The redevelopment of Crestwood Plaza makes this property a very attractive location for a nominal price.