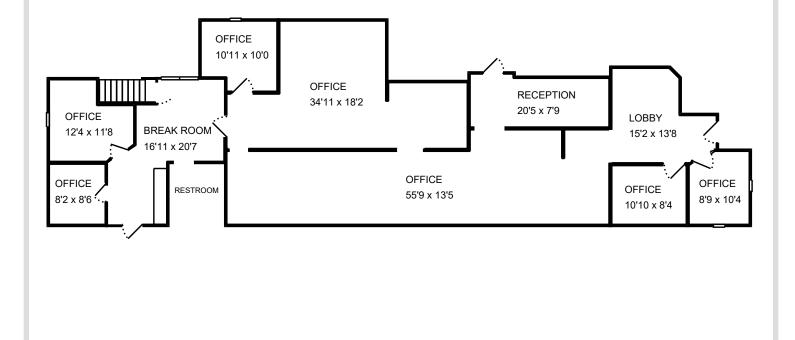

### Suite 101

- 1,842 Square Feet
- Former Residential Real Estate Office
- 3-Private Offices, Reception, and Large Open work area
- Can be easily combined with Suite 102 for additional square footage
- Modified Gross Lease plus utilities

#### 102

- 2,130 Square Feet
- Currently built-out as a Professional Office
- Previous use as a Dental Office
- Access via front shared Vestibule with Suite 101
- Easily combined with adjoining space
- Rear Patio Area
- 2-Restrooms