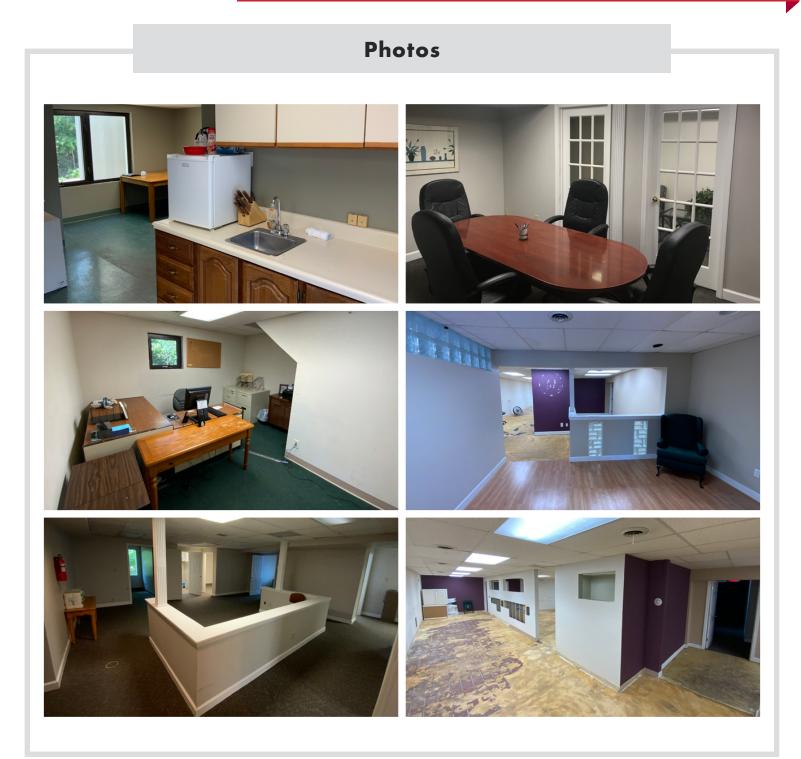

### Suite 201

- 515 Square Feet
- 2-Floor "Tree-Top" Office
- Includes "Shared Common Area-1st Foor"
- Large Private Office
- Includes Mult-user Built-in Workstations
- Modified Gross Lease plus the pro-rated share of utilities

### Suite 101

- 1,842 Square Feet
- Former Residential Real Estate Office
- 3-Private Offices, Reception, and Large Open work area
- Can be easily combined with Suite 102 for additional square footage
- Modified Gross Lease plus utilities

#### 102

- 2,130 Square Feet
- Currently built-out as a Professional Office
- Previous use as a Dental Office
- Access via front shared Vestibule with Suite 101
- Easily combined with adjoining space
- Rear Patio Area
- 2-Restrooms

## **2-Story Office**

- 1,018 Square Feet
- 2-Private Office
- Storage
- Restroom
- Private Entrance
- Modified Gross Lease Plus Utilities