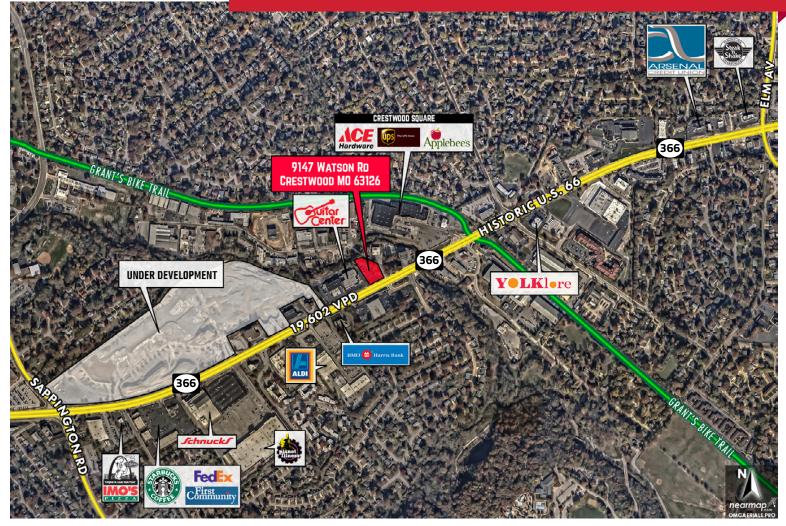

## 515-5208 SF AFFORDABLE OFFICES AVAILABLE FOR SALE OR LEASE

Great South County Location, located on Historic Rt 66 in the City of Crestwood east of the soon to be developed The Crest, A 104 Million Dollar mixed-use development of shops, restaurants, a multiscreen movie theater, social spaces, offices, retail, loft units, and senior living. The redevelopment of Crestwood Plaza makes this property a very attractive location for a nominal price.