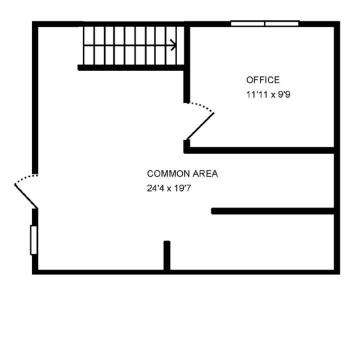

## **2-Story Office**

- 1,018 Square Feet
- 2-Private Office
- Storage
- Restroom
- Private Entrance
- Modified Gross Lease Plus Utilities