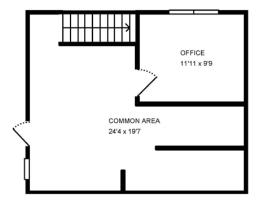

### Suite 201

- 515 Square Feet
- 2-Floor "Tree-Top" Office
- Includes "Shared Common Area-1st Foor"
- Large Private Office
- Includes Mult-user Built-in Workstations
- Modified Gross Lease plus the pro-rated share of utilities