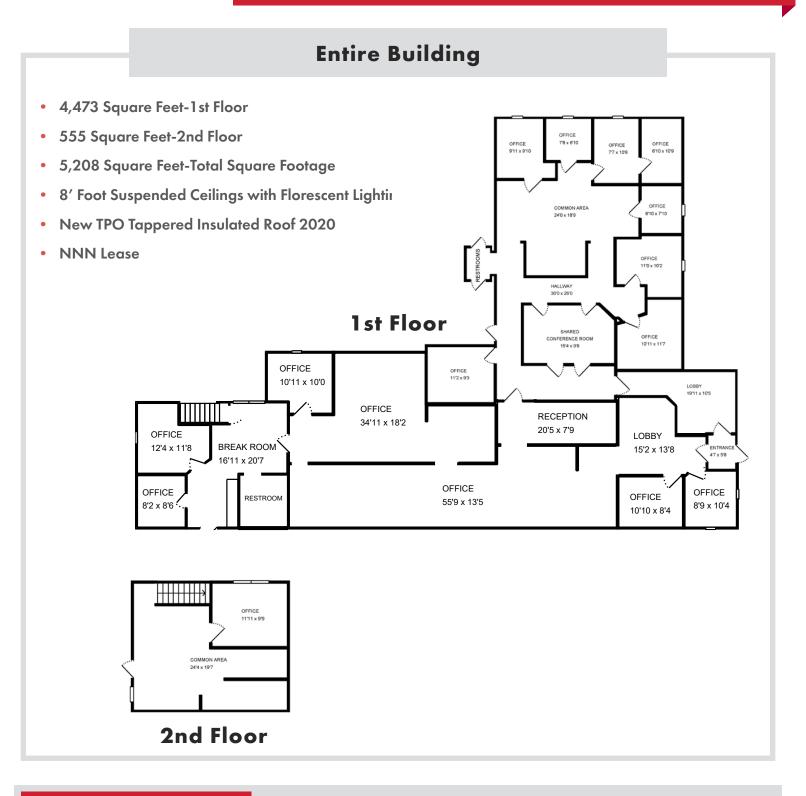

## 5208 SF Free-Standing Office-Possible Retail/Restaurant

- Now Offered For Sale or Lease
- Lease all or Part-Owners will subdivide
- Originally constructed as a Free-Standing Restaurant
- Later converted to a multi-tenant Dental/Real Estate Office
- 5208 SF Building on 0.96 Acres
- Parking for 45 vehicles
- New TPO Roof and Tappered Insulation 2020
- Monument Signage Available

### Suite 201

- 515 Square Feet
- 2-Floor "Tree-Top" Office
- Includes "Shared Common Area-1st Foor"
- Large Private Office
- Includes Mult-user Built-in Workstations
- Modified Gross Lease plus the pro-rated share of utilities

### Suite 101

- 1,842 Square Feet
- Former Residential Real Estate Office
- 3-Private Offices, Reception, and Large Open work area
- Can be easily combined with Suite 102 for additional square footage
- Modified Gross Lease plus utilities

#### 102

- 2,130 Square Feet
- Currently built-out as a Professional Office
- Previous use as a Dental Office
- Access via front shared Vestibule with Suite 101
- Easily combined with adjoining space
- Rear Patio Area
- 2-Restrooms

## **2-Story Office**

- 1,018 Square Feet
- 2-Private Office
- Storage
- Restroom
- Private Entrance
- Modified Gross Lease Plus Utilities