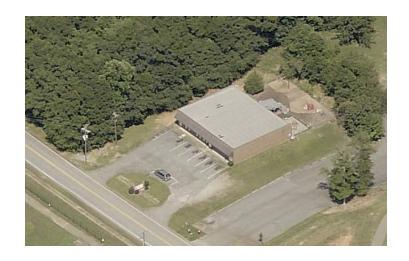

#### 371 SUCCESSFUL WAY

Spartanburg, SC 29303

#### **PROPERTY HIGHLIGHTS**

- 1,500 SF warehouse (current Indoor Play Area)
- Multiple Large Rooms for Office (current Child Class Rooms)
- Large Central Room for cubicles or private offices
- Reception Office & Kitchen
- Fire Alarm System
- 8 Paved Parking Spaces (Additional Gravel Parking)
- Beautiful Landscaping & Road Signage
- 125 Feet of Road Frontage
- All public utilities (Water, Sewer, Electric & Gas)
- Located just off Highway 221 (Chesnee Highway) and minutes from Business-85 and Interstate-85
- Licensed for 92 children with fenced-in playground in rear