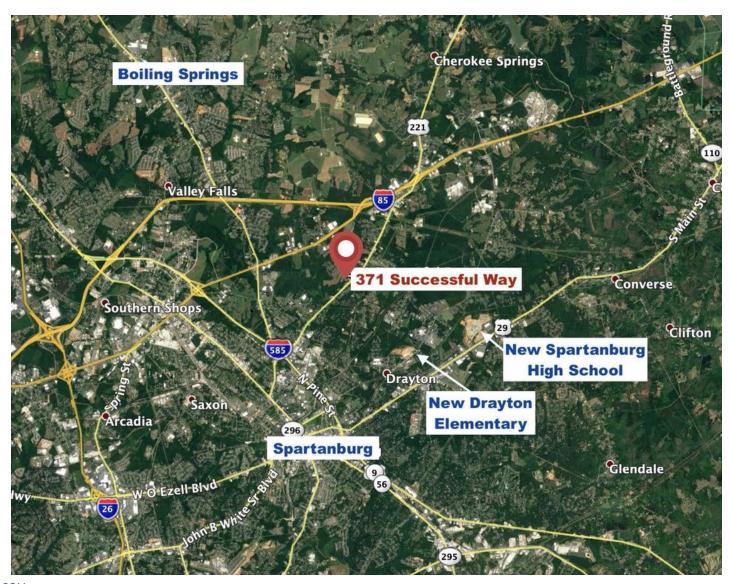

#### 371 SUCCESSFUL WAY

Spartanburg, SC 29303

#### **PROPERTY HIGHLIGHTS**

- 1,500 SF warehouse (current Indoor Play Area)
- Multiple Large Rooms for Office (current Child Class Rooms)
- Large Central Room for cubicles or private offices
- Reception Office & Kitchen
- Fire Alarm System
- 8 Paved Parking Spaces (Additional Gravel Parking)
- Beautiful Landscaping & Road Signage
- 125 Feet of Road Frontage
- All public utilities (Water, Sewer, Electric & Gas)
- Located just off Highway 221 (Chesnee Highway) and minutes from Business-85 and Interstate-85
- Licensed for 92 children with fenced-in playground in rear