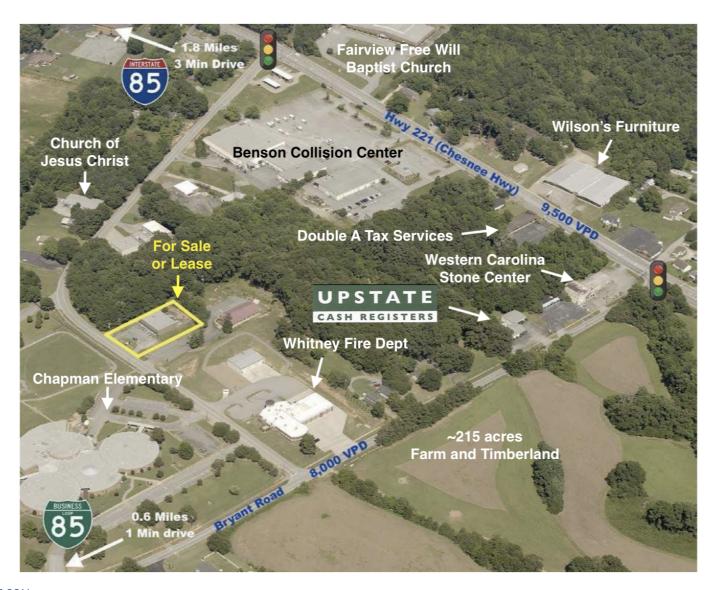

#### **PROPERTY HIGHLIGHTS**

- 1,500 SF warehouse (current Indoor Play Area)
- Multiple Large Rooms for Office (current Child Class Rooms)
- Large Central Room for cubicles or private offices
- Reception Office & Kitchen
- Fire Alarm System
- 8 Paved Parking Spaces (Additional Gravel Parking)
- Beautiful Landscaping & Road Signage
- 125 Feet of Road Frontage
- All public utilities (Water, Sewer, Electric & Gas)
- Located just off Highway 221 (Chesnee Highway) and minutes from Business-85 and Interstate-85
- Licensed for 92 children with fenced-in playground in rear