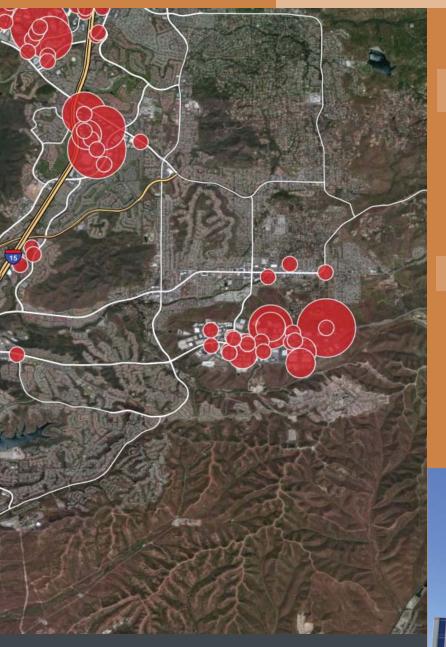

# Central Location to 2 major technology employment centers

- I-5/I-805 Corridor cluster includes 27,893 employees of which 59% are in technology related industries
- I-15 Corridor cluster includes 24,176 employees of which 78% are in technology related industries

# Access to high quality employee base

 The surrounding residential communities have the highest concentration of technology employees in San Diego County

- McDonald's

- Thai Chada

- Salad Farm

- Flame Broiler