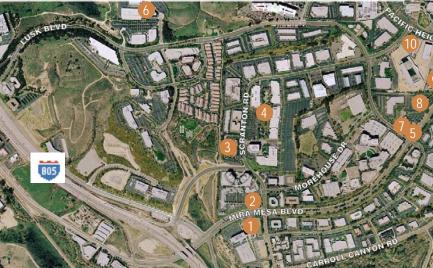

# Access to high quality employee base

 The surrounding residential communities have the highest concentration of technology employees in San Diego County

- McDonald's

- Thai Chada

- Salad Farm

- Flame Broiler

- Sitar Indian Cuisine - Delicacy Chinese

- Fiesta Mexican Grille

- Kabul House of Kabobs

Pascucci Italian

- Chicks Natural

- Pho Station Vietnamese - Moose's BBQ and Philly - Cheesesteak

3 Courtyard by Marriott

4 Karl Strauss

Come on In! Deli

**Hyatt House** 

- Nico's Taco Shop

- The Grill and Market

- Kings Garden Chinese

Oasis Grill

- Submarina

- Hanaya Sushi

- Sunrise Café

- Florist

**Holiday Inn Express** 

Country Inn & Suites

Sorrento Mesa Crossroads

Chili's

- Orchids Nails & Spa - Sorrento Wine and Spirits
  - 11 Homestead Suites

- 805 Seque Body Wraps

Residence Inn

- Day Care

- Dominic's Deli
- The Winesellar & Brasserie
- Centerpark Café
- Staybridge Suites
- Plaza Sorrento - Burger King
  - Golden Bagel
  - Subway - Spices Thai Café
  - BevMo - Fresh & Easy
  - Shell gas station - Viper Car Wash