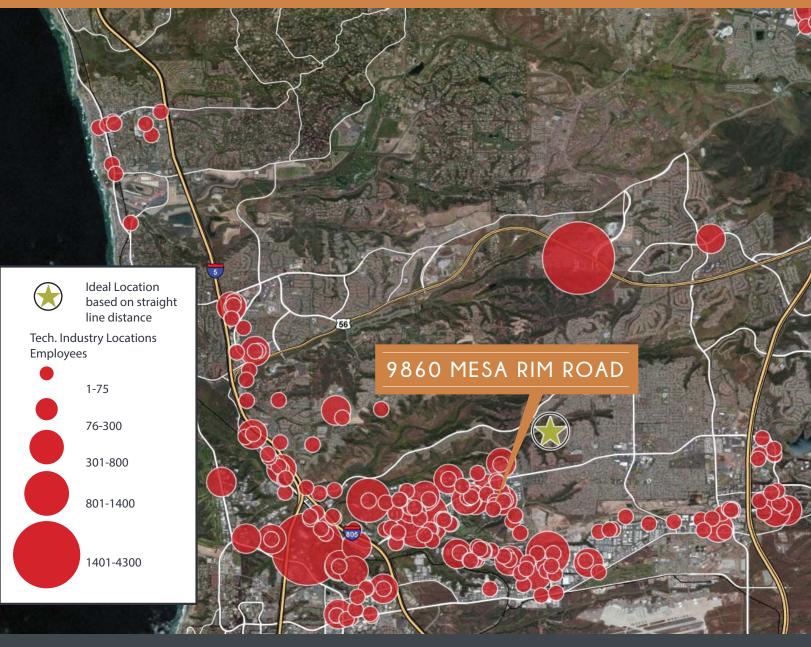

# Central Location to 2 major technology employment centers

- I-5/I-805 Corridor cluster includes 27,893 employees of which 59% are in technology related industries
- I-15 Corridor cluster includes 24,176 employees of which 78% are in technology related industries

# Access to high quality employee base

 The surrounding residential communities have the highest concentration of technology employees in San Diego County

- McDonald's

- Thai Chada

- Salad Farm

- Flame Broiler