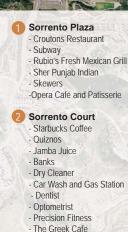

# Access to high quality employee base

 The surrounding residential communities have the highest concentration of technology employees in San Diego County

- McDonald's

- Thai Chada

- Salad Farm

- Flame Broiler

- Sitar Indian Cuisine - Delicacy Chinese

- Fiesta Mexican Grille

- Kabul House of Kabobs

Pascucci Italian

- Chicks Natural

- Pho Station Vietnamese - Moose's BBQ and Philly - Cheesesteak

3 Courtyard by Marriott

4 Karl Strauss

Come on In! Deli

**Hyatt House** 

- Nico's Taco Shop

- The Grill and Market

- Kings Garden Chinese

Oasis Grill

- Submarina

- Hanaya Sushi

- Sunrise Café

- Florist

**Holiday Inn Express** 

Country Inn & Suites

Sorrento Mesa Crossroads

Chili's

- Orchids Nails & Spa - Sorrento Wine and Spirits
  - 11 Homestead Suites

- 805 Seque Body Wraps

Residence Inn

- Day Care

- Dominic's Deli
- The Winesellar & Brasserie
- Centerpark Café
- Staybridge Suites
- Plaza Sorrento - Burger King
  - Golden Bagel
  - Subway - Spices Thai Café
  - BevMo - Fresh & Easy
  - Shell gas station - Viper Car Wash