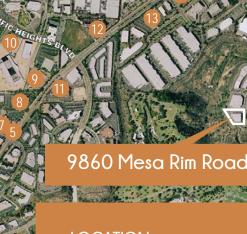

iesta Mexican Grille

- Kabul House of Kabobs

Pascucci Italian

- Chicks Natural

- Pho Station Vietnamese - Moose's BBQ and Philly - Cheesesteak

3 Courtyard by Marriott

4 Karl Strauss

Come on In! Deli

**Hyatt House** 

- Nico's Taco Shop

- The Grill and Market

- Kings Garden Chinese

Oasis Grill

- Submarina

- Hanaya Sushi

- Sunrise Café

- Florist

**Holiday Inn Express** 

Country Inn & Suites

Sorrento Mesa Crossroads

Chili's

- Orchids Nails & Spa - Sorrento Wine and Spirits
  - 11 Homestead Suites

- 805 Seque Body Wraps

Residence Inn

- Day Care

- Dominic's Deli
- The Winesellar & Brasserie
- Centerpark Café
- Staybridge Suites
- Plaza Sorrento - Burger King
  - Golden Bagel
  - Subway - Spices Thai Café
  - BevMo - Fresh & Easy
  - Shell gas station - Viper Car Wash





#### For more information, please contact:

Chad Urie +1 858 410 1187 chad.urie@am.jll.com License no. 01261962

Ryan Grove, SIOR +1 858 410 1251 ryan.grove@am.jll.com License no. 01240176

#### LOCATION

Located in Sorrento Mesa, San Diego's technology hub, the property is centrally located just south of Mira Mesa Boulevard and less than one-half mile east of Interstate 805. The site is approximately 20 minutes north of downtown San Diego and San Diego's international airport, Lindbergh Field.