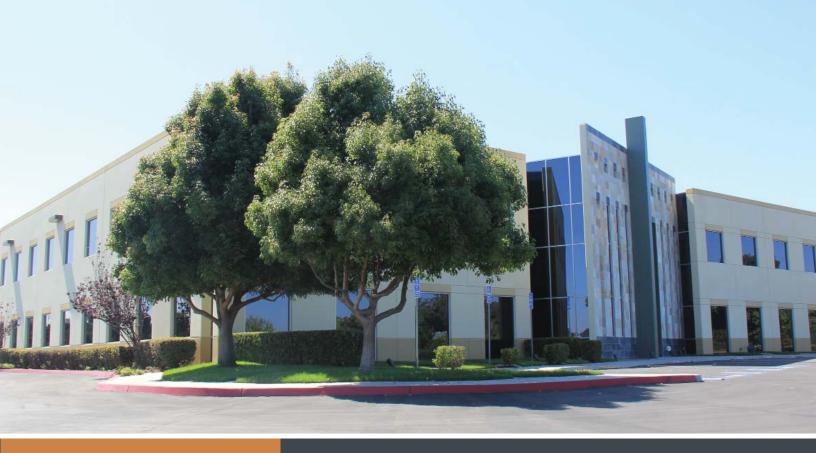

#### **NEWLY RENOVATED!**

- New modern interior design with open layout
- Lobby entrance updated with new color scheme

SORRENTO MESA OFFICE/CORPORATE HEADQUARTERS FOR LEASE

40,755 S.F. AVAILABLE

# 9860 MESA RIM ROAD

FREESTANDING BUILDING AVAILABILITY

# 9860 MESA RIM ROAD 40,755 s.f. available

#### **PROPERTY FEATURES**

- · Office/Corporate Headquarters facility
- 40,755 square foot freestanding building
- · Two-story high image lobby
- Centrally located in Sorrento Mesa among diverse mix of corporate headquarters and emerging growth companies
- Secure facility located in cul de sac with perimeter Southeast facing canyon views
- · On site shower and locker facilities
- Elevator and restroom access on both floors
- Outdoor patio areas with sweeping views of Carroll Canyon
- 4/1,000 per r.s.f. parking ratio
- · Convenient access to I-805 and I-5
- IL-2-1 zoning
- Signage opportunities available