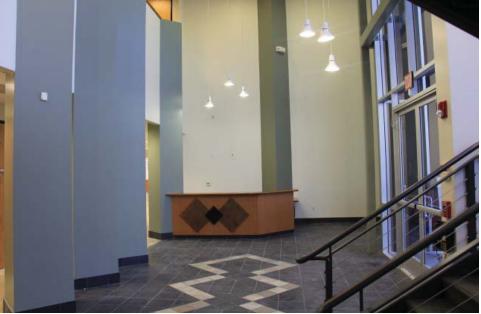

#### **NEWLY RENOVATED!**

- New modern interior design with open layout
- Lobby entrance updated with new color scheme

SORRENTO MESA OFFICE/CORPORATE HEADQUARTERS FOR LEASE

40,755 S.F. AVAILABLE

#### **PROPERTY FEATURES**

- · Office/Corporate Headquarters facility
- 40,755 square foot freestanding building
- · Two-story high image lobby
- Centrally located in Sorrento Mesa among diverse mix of corporate headquarters and emerging growth companies
- Secure facility located in cul de sac with perimeter Southeast facing canyon views
- · On site shower and locker facilities
- Elevator and restroom access on both floors
- Outdoor patio areas with sweeping views of Carroll Canyon
- 4/1,000 per r.s.f. parking ratio
- · Convenient access to I-805 and I-5
- IL-2-1 zoning
- Signage opportunities available