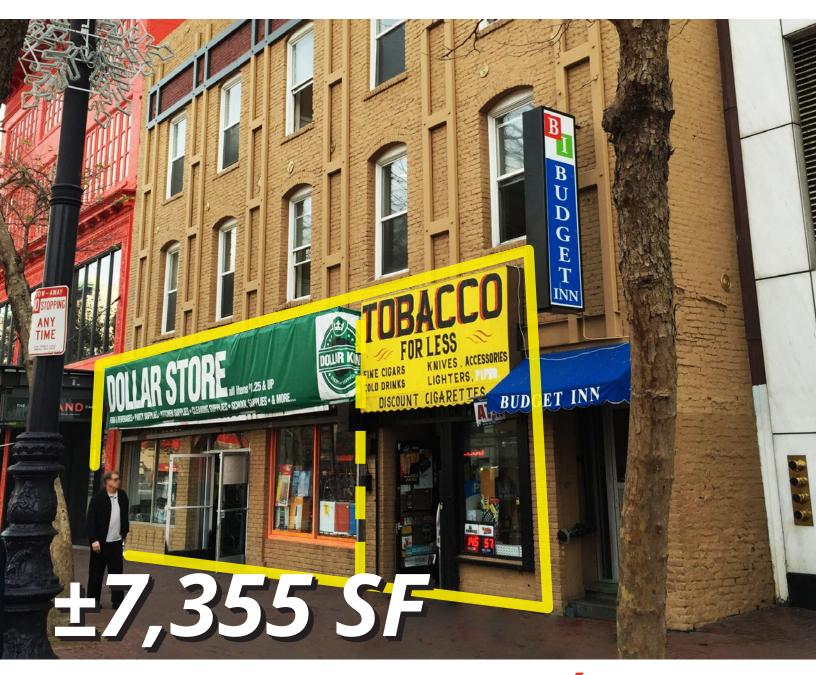

# 1133 Market Street Mid Market San Franscico 94103

### LOCATION 1133 Market Street San Franscico 94103

Well situated along Mid-Market, a bustling neighborhood that's known for its various social media startups, trendy restaurants and recognizable tech companies (Uber, Zendesk, Twitter, Quip, Spotify, have offices nearby). This property offers dynamic co-tenants, including The American Conservatory (next door), The Art Institute of California (directly across the street), and the SF Opera House and City Hall are within walking distance. This space has tremendous ceiling height, an open floor plan, excellent frontage, great signage opportunities, and there is also a Bart stop on this block as well.