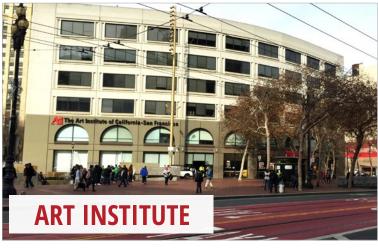

### LOCATION 1133 Market Street San Franscico 94103

Well situated along Mid-Market, a bustling neighborhood that's known for its various social media startups, trendy restaurants and recognizable tech companies (Uber, Zendesk, Twitter, Quip, Spotify, have offices nearby). This property offers dynamic co-tenants, including The American Conservatory (next door), The Art Institute of California (directly across the street), and the SF Opera House and City Hall are within walking distance. This space has tremendous ceiling height, an open floor plan, excellent frontage, great signage opportunities, and there is also a Bart stop on this block as well.