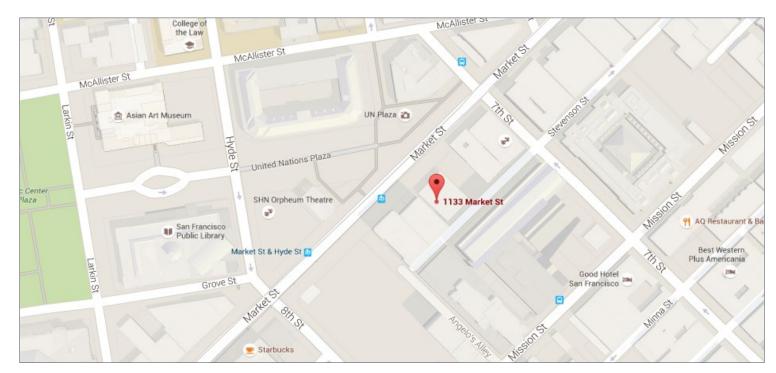

### LOCATION 1133 Market Street San Franscico 94103

Well situated along Mid-Market, a bustling neighborhood that's known for its various social media startups, trendy restaurants and recognizable tech companies (Uber, Zendesk, Twitter, Quip, Spotify, have offices nearby). This property offers dynamic co-tenants, including The American Conservatory (next door), The Art Institute of California (directly across the street), and the SF Opera House and City Hall are within walking distance. This space has tremendous ceiling height, an open floor plan, excellent frontage, great signage opportunities, and there is also a Bart stop on this block as well.

### **NEARBY**