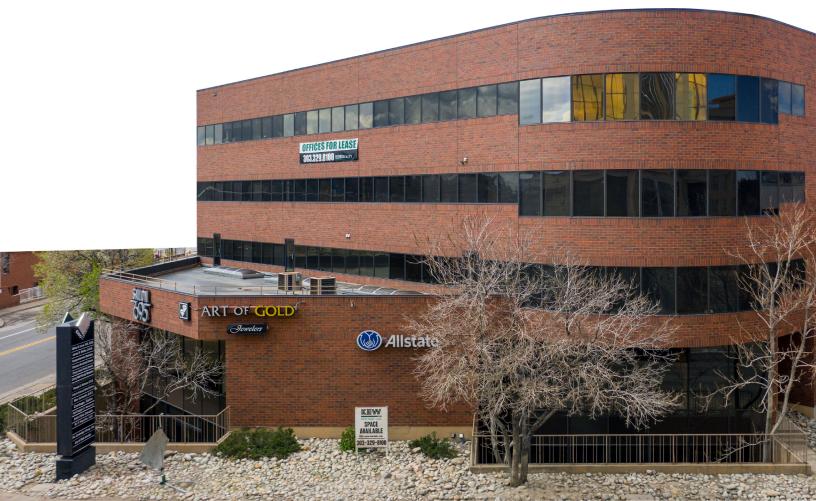

# **Expo Colorado** 695 South Colorado Blvd. | Denver, CO 80246

#### **PROPERTY DESCRIPTION & AMENITIES**

- Easy access to I-25 and Downtown Denver
- Excellent views
- Close proximity to hotels, restaurants and retail
- On-site storage
- Monument signage on Colorado Blvd
- Covered and off-street parking
- Upscale Cherry Creek demographics

### **BUILDING DETAILS: Expo Colorado**

Address: 695 S. Colorado Blvd

City: Denver
County: Denver
Building Size: 47,069 SF

Number of Floors: 4 + garden level

Approx. Floor Plate: 16,548 SF Year of Construction: 1982