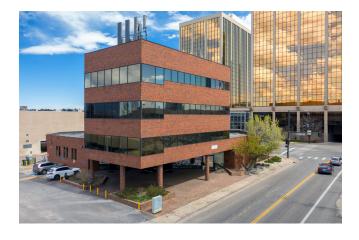

# **Expo Colorado** 695 South Colorado Blvd. | Denver, CO 80246

### **BUILDING DETAILS: Expo Colorado**

Address: 695 S. Colorado Blvd

City: Denver
County: Denver
Building Size: 47,069 SF

Number of Floors: 4 + garden level

Approx. Floor Plate: 16,548 SF Year of Construction: 1982