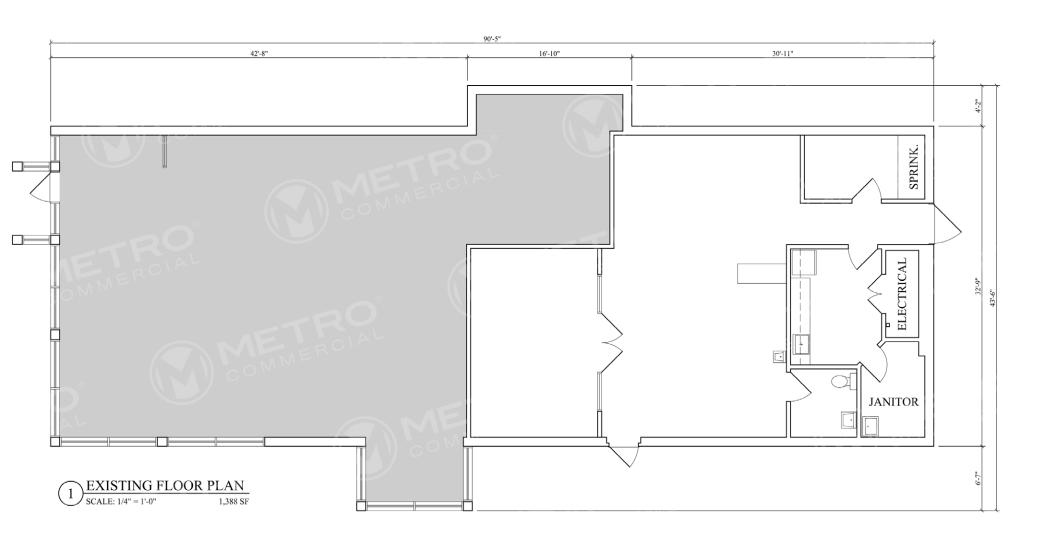

# 1829 E. ALLEGHENY AVENUE

PHILADELPHIA, PA

±2.000 SF AVAILABLE FOR LEASE

property highlights.

- Existing Dunkin Donuts available for lease
- High visibility on Allegheny Ave with 12,350 VPD
- Pylon signage available
- Designated parking in rear
- ½ block walk to Market-Frankford Line Allegheny Station