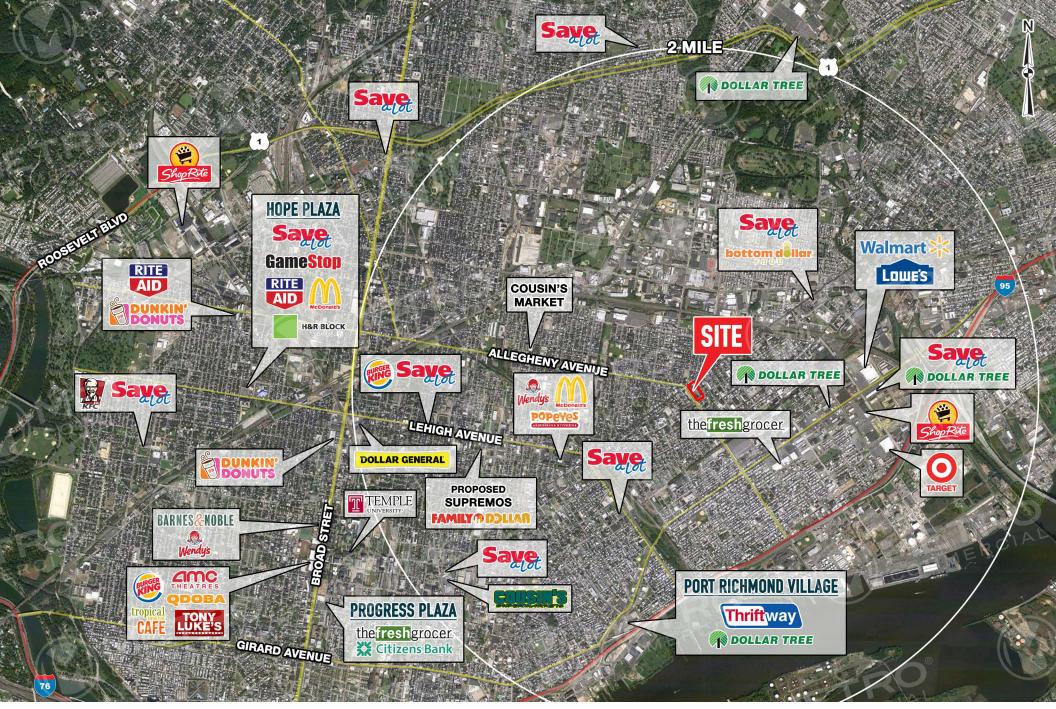

### stats.

| 2019 DEMOGRAPHICS*  | 0.25 MILE | 0.5 MILES | 1 MILES  |
|---------------------|-----------|-----------|----------|
| EST. POPULATION     | 7,505     | 25,493    | 70,001   |
| EST. HOUSEHOLDS     | 2,244     | 7,447     | 22,056   |
| EST. AVG. HH INCOME | \$31,810  | \$31,545  | \$37.844 |