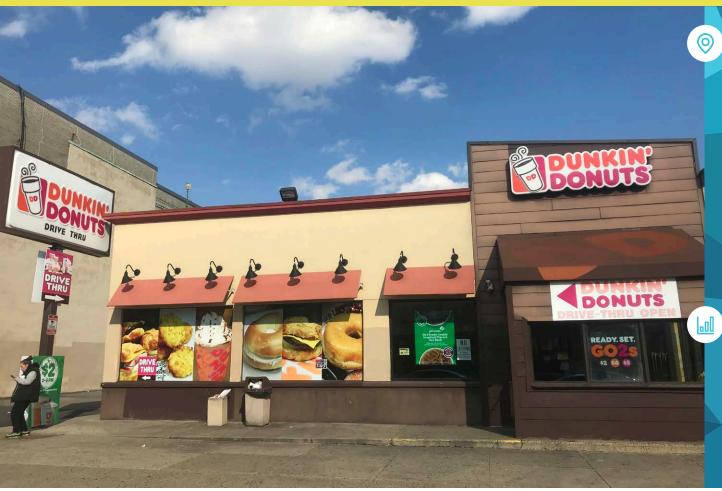

# 1829 E. ALLEGHENY AVENUE

PHILADELPHIA, PA

±2.000 SF AVAILABLE FOR LEASE

property highlights.

- Existing Dunkin Donuts available for lease
- High visibility on Allegheny Ave with 12,350 VPD
- Pylon signage available
- Designated parking in rear
- ½ block walk to Market-Frankford Line Allegheny Station