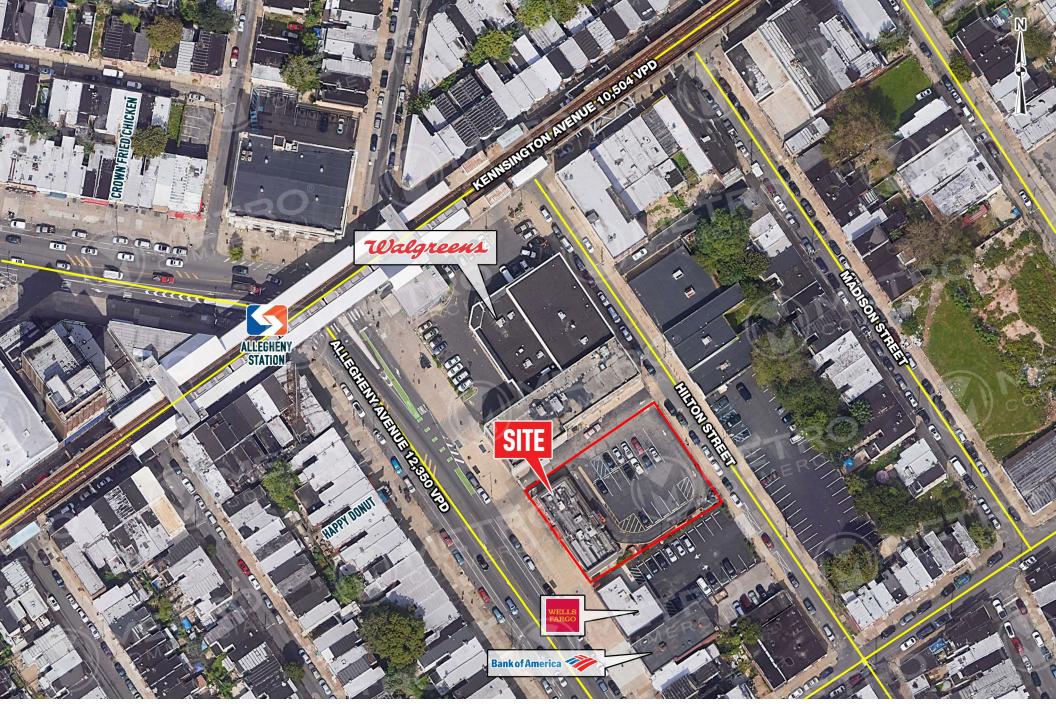

# 1829 E. ALLEGHENY AVENUE

PHILADELPHIA, PA

±2.000 SF AVAILABLE FOR LEASE

property highlights.

- Existing Dunkin Donuts available for lease
- High visibility on Allegheny Ave with 12,350 VPD
- Pylon signage available
- Designated parking in rear
- ½ block walk to Market-Frankford Line Allegheny Station

TRAFFIC COUNT: ALLEGHENY AVENUE 12,350 VPD \*ESRI 2019