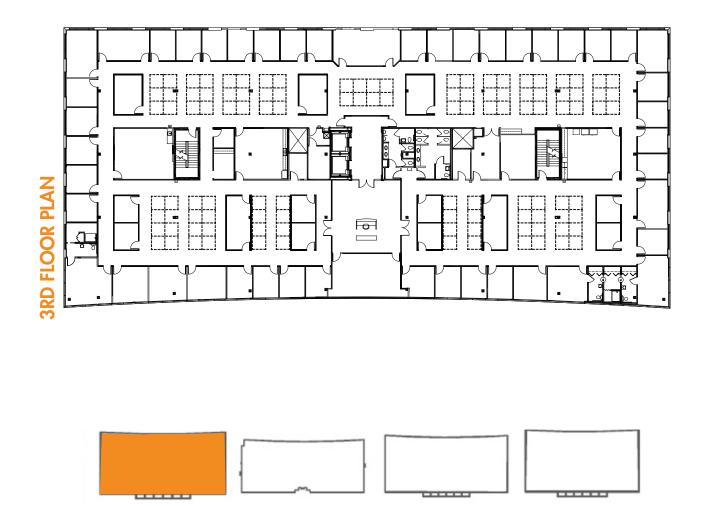

### **AVAILABILITY**

| Floor/Suite | SF Available              |
|-------------|---------------------------|
| Suite 310   | 10,474 RSF<br>(Divisible) |

For more information, please contact:

# SUMMIT IV 6440 SOUTHPOINT PKWY, JACKSONVILLE FL 33216