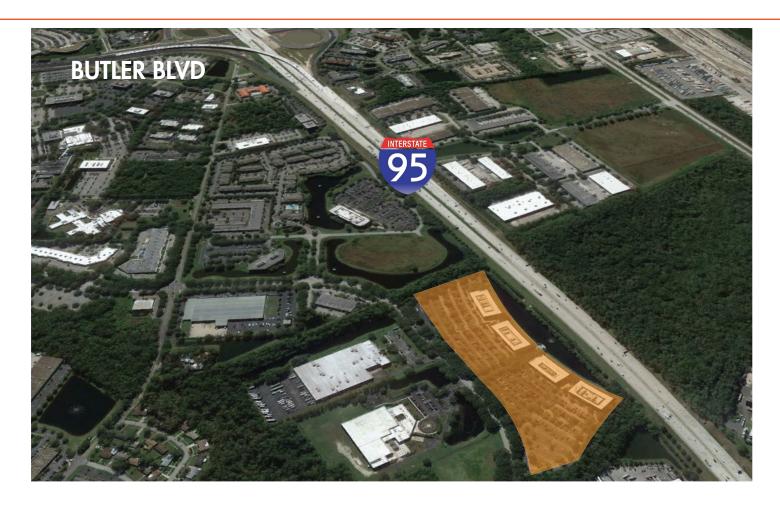

# THE SUMMIT AT SOUTHPOINT 6410 - 6440 SOUTHPOINT PKWY, JACKSONVILLE FL 33216

### **PROPERTY FEATURES**

- Rental Rate: \$20.75/ RSF Full-Service
- Four buildings, 268,000 RSF Total
- Interstate 95 signage with top of building naming rights
- Average of 146,000 cars passing by daily on 195
- Parking ratio: 4.6/1,000; 1,200+ total parking spaces on campus
- Newly renovated lobby and common areas
- Efficient open floor plans with floor to ceiling windows
- 23-acre wooded campus with outdoor gazebo and scenic lake-front setting
- Responsive on-site property management
- Easy access to I-95, US1, JTB, and other primary roadways