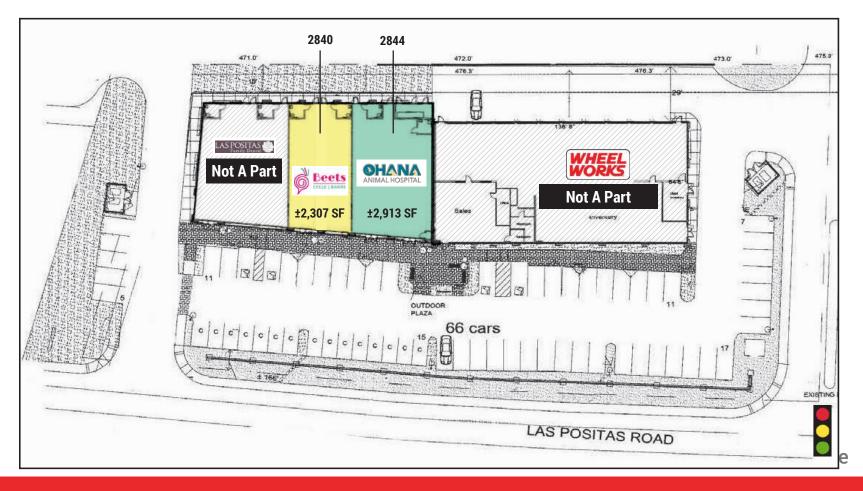

### Zach Smith Director 510.300.0210 zsmith@ngkf.com CA RE Lic. #01860469

|       |                    |             | LEASE TERM |        | CURRENT BASE RENT |        |              |            |                       | NEXT INCREASE |              |        | <u>OPTIONS</u> |             |
|-------|--------------------|-------------|------------|--------|-------------------|--------|--------------|------------|-----------------------|---------------|--------------|--------|----------------|-------------|
| SUITE | TENANT             | RENTABLE SF | START      | END    | MONTHLY           | PER SF | ANNUAL       | LEASE TYPE | EST. EXPENSE RECOVERY | DATE          | NEW MO. RENT | PER SF | NO X TERM      | OPTION RENT |
| 2840  | Beet's Cycle Barre | ±2,307      | DEC 18     | MAY 21 | \$7,128.63        | \$3.09 | \$85,543.56  | NNN        | 100%                  | DEC 19        | \$7,342.48   | \$3.18 | 1 X 3YR        | 3%          |
| 2844  | Ohana Animal Hosp. | ±2,913      | JUN 16     | MAY 25 | \$8,251.07        | \$2.83 | \$99,012.84  | NNN        | 100%                  | JUN 19        | \$8,251.07   | \$2.83 | 2 X 5YR        | 3%          |
|       | TOTAL              | ±5,220      |            |        | 15,379.70         |        | \$184,556.40 |            |                       |               |              |        |                |             |