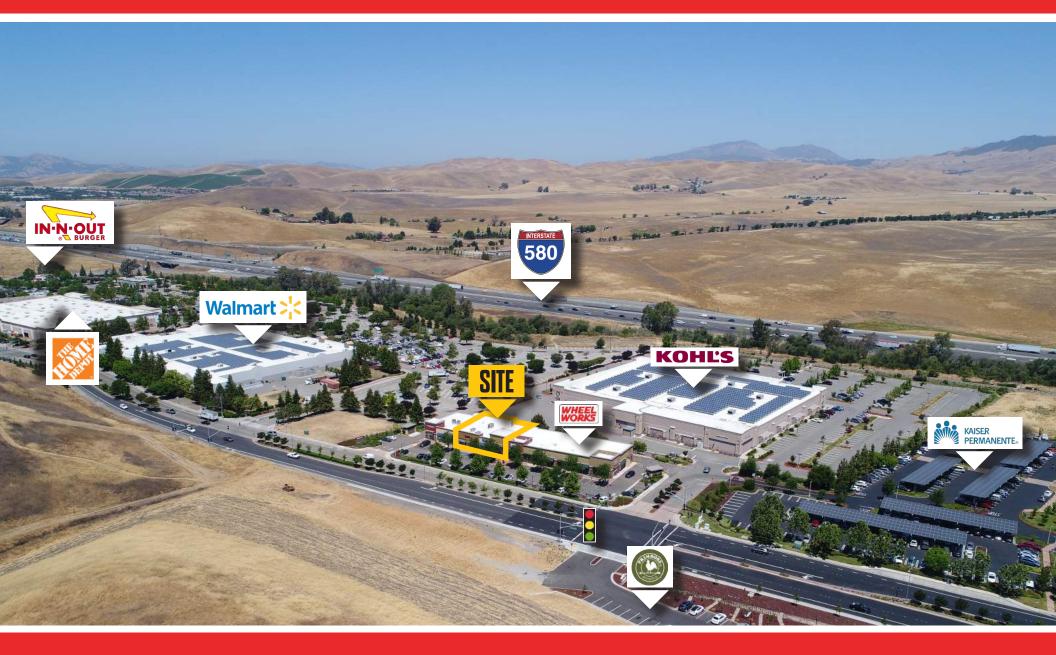

- Located next to Kaiser Medical Center, Kohl's, In&Out Burger, Walmart & Home Depot
- Easy Access to I-580 via North Livermore Avenue
- Signalized Intersection
  Excellent Trade Property
- High Traffic Corridor