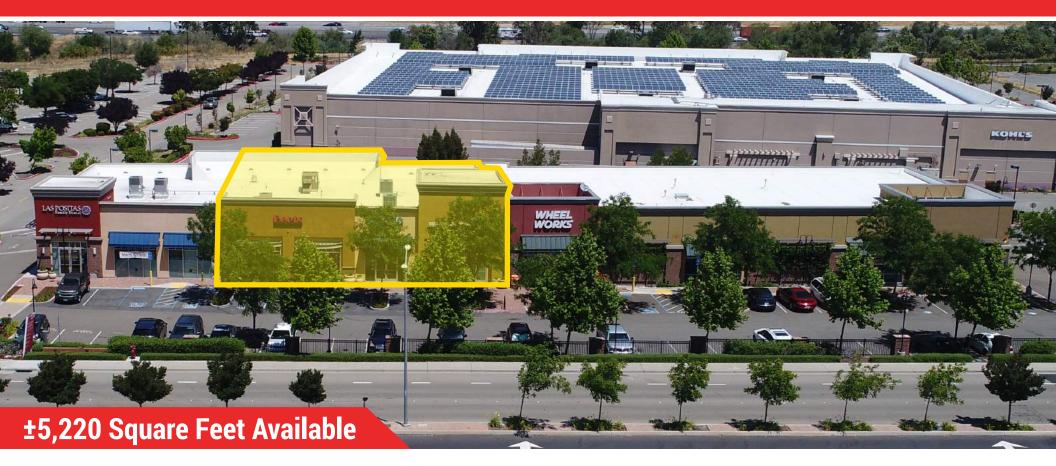

- Located next to Kaiser Medical Center, Kohl's, In&Out Burger, Walmart & Home Depot
- Easy Access to I-580 via North Livermore Avenue
- Signalized Intersection
  Excellent Trade Property
- High Traffic Corridor

- New Construction
- Two 100% Leased Retail/Medical
- Asking Price: \$3,200,000
- Year 1 N.O.I. \$184,600 5.75% Cap Rate
- Year 5 N.O.I- \$194,700 6.2% Cap Rate