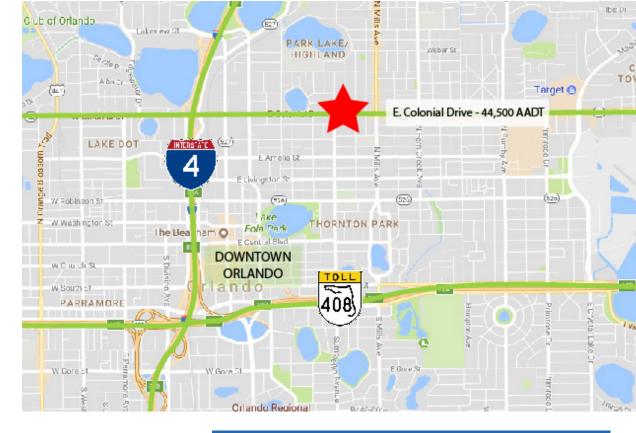

Building oriented directly on high-traffic Highway 50 (44,500 AADT) with 150' feet of frontage

Conveniently situated 2 minutes from the Downtown Orlando Business District with easy access to I-4 & SR 408

# LOCATION

## Average Annual Daily Trips

| 2022                |        |
|---------------------|--------|
| East Colonial Drive | 44,500 |
| N Mills Ave         | 29,000 |

# Drive Times & Traffic Counts

3 minutes (0.9 miles)

11 minutes (6.6 miles)

5 minutes (1.5 miles)

13 minutes (11.2miles)

Less than 1.4 miles