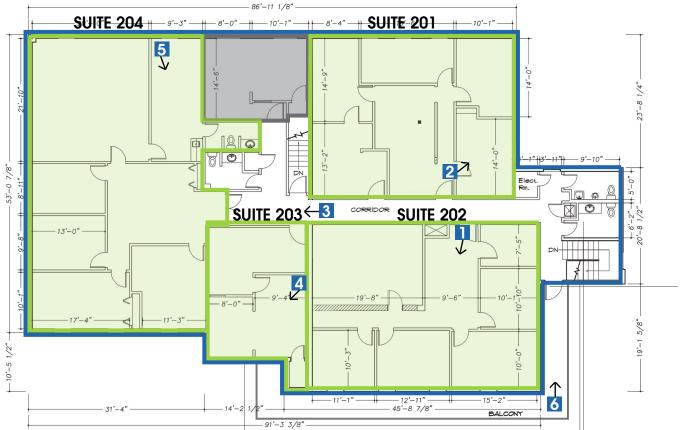

# SECOND FLOORPLAN

## For Lease: \$25 / RSF, Modified Gross

Suite 201:  $\pm$  1,250 RSF Suite 202:  $\pm$  1,322 RSF Suite 203:  $\pm$  536 RSF Suite 204: ± 2,048 RSF 2nd Floor: ± 5,261 RSF

Two-story office building with executive office suites available including private balcony space