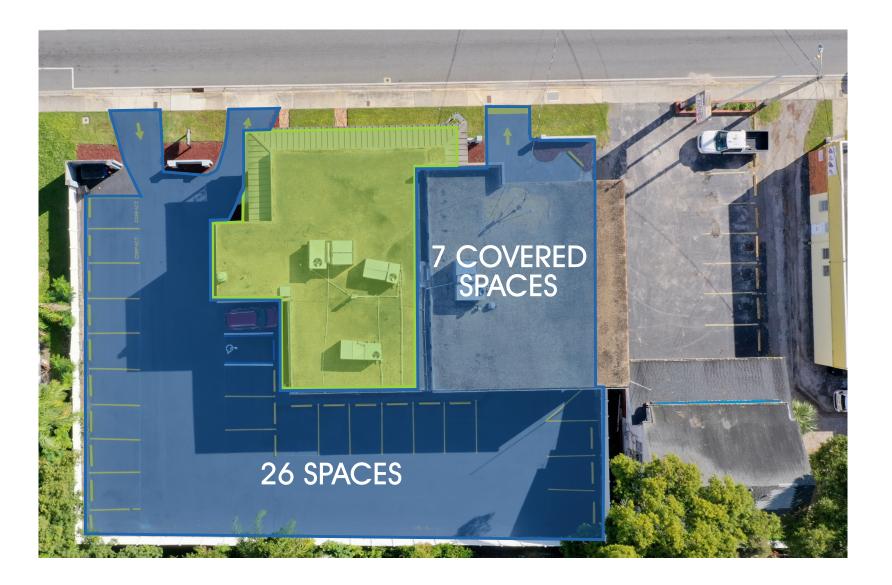

Onsite parking, including 7 covered spaces, at a 3.85/1,000 SF ratio included at no additional charge

Monument and Building Signage Available

Walking distance from Lazy Moon and Lineage Coffee and close proximity to Mills 50 District

# DEDICATED COVERED PARKING AVAILABLE