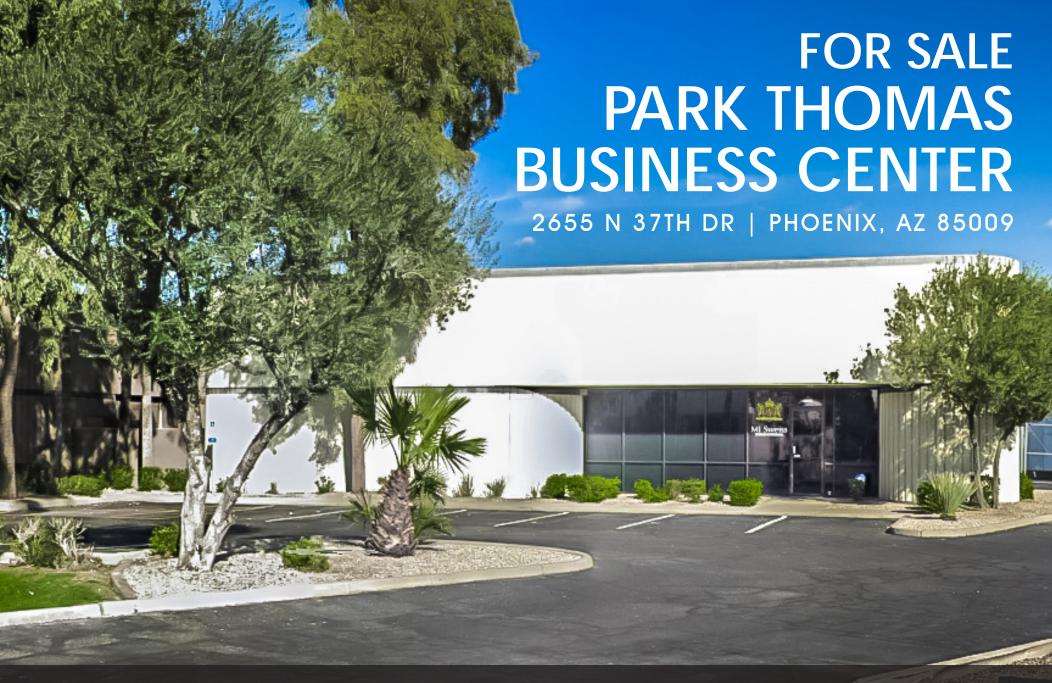

# PARK THOMAS BUSINESS CENTER

2655 N 37TH DR | PHOENIX, AZ 85009

### **Property Features**

- ±6,350 SF Single-Tenant Building
- ±4,826 SF 100% A/C'd Warehouse
- ±1,524 SF Office
- IND PK Zoning
- Small Common Yard Area
- 15' 16' Clear Height
- (1) Truckwell (10' x 10')
- (1) Grade Level Door (10' x 12')
- 400 AMPS | 277/480 V | 3 Phase

FOR SALE: \$565,000

**Exclusive Contacts:** 

Jeff Hays D 480,889,2552 M 602,373,8800 jhays@cpiaz.com Tate Gunning
D 480.634.2328
M 480.286.9761
tgunning@cpiaz.com

The information contained herein has been obtained from various sources. We have no reason to doubt its accuracy; however, J & J Commercial Properties, Inc. has not verified such information and makes no guarantee, warranty or representation about such information. The prospective buyer or lessee should independently verify all dimensions, specifications, floor plans, and all information prior to the lease or purchase of the property. All offerings are subject to price change, prior sale, lease, or withdrawal from the market without prior notice.