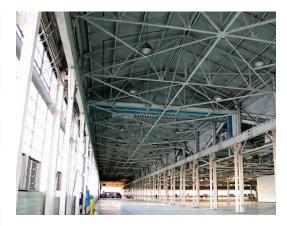

### PROPERTY DETAILS

| Building Size:      | 473,910 SF                                                                                    |
|---------------------|-----------------------------------------------------------------------------------------------|
| Floors:             | 1                                                                                             |
| Available Space:    | 323,910 SF                                                                                    |
| Minimum Divisible:  | 25,000 SF                                                                                     |
| Max Contiguous:     | 461,779 SF                                                                                    |
| Warehouse Space:    | Building 1 (Main): 438,016 SF<br>Building 2: 9,295 SF<br>Building 3: 2,836 SF                 |
| Office Space:       | 23,763 SF                                                                                     |
| Construction:       | Roof: Transite panel<br>Walls: Masonry and metal<br>Floors: 6" - 8" reinforced concrete       |
| Year Built:         | 1954 - Renovated: 1990                                                                        |
| Sprinklers:         | 100% wet                                                                                      |
| Parking:            | 500+ surface spaces                                                                           |
| Land Area:          | 103 acres                                                                                     |
| Zoning:             | Industrial                                                                                    |
| Parcel ID:          | 04-12-22-376-003<br>04-12-22-327-006<br>04-12-22-376-004<br>04-12-22-376-008                  |
| Clear Height:       | 16' - 28'                                                                                     |
| Column Width/Depth: | 60' x 40'                                                                                     |
| Drive-In Doors:     | 7                                                                                             |
| Dock Doors:         | 17                                                                                            |
| Lighting:           | Fluourescent & Metal Halide                                                                   |
| Power:              | 277/480 volt, 3-phase, 15,000 amps                                                            |
| Rail Access:        | Canadian National Railroad borders east side of property & rail spur to building is available |