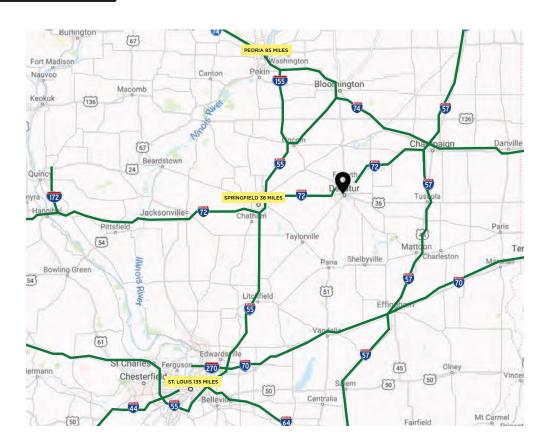

### ADDITIONAL INFORMATION

Location:

Approx. 30 miles east of I-55 and 40 miles west of I-57, both of which are main north-south arteries and approx. 35 miles south of I-74, a main east-west artery

38 miles east of Springfield, IL, 85 miles southeast of Peoria, IL 135 miles northeast of St. Louis, MO 180 miles southwest of Chicago, IL

### LOCATION MAP

No warranty or representation, express or implied, is made to the accuracy or completeness of the information contained herein, and same is submitted subject to errors, omissions, change of price, rental or other conditions, withdrawal without notice, and to any special listing conditions imposed by the property owner(s). As applicable, we make no representation as to the condition of the property (or properties) in question.