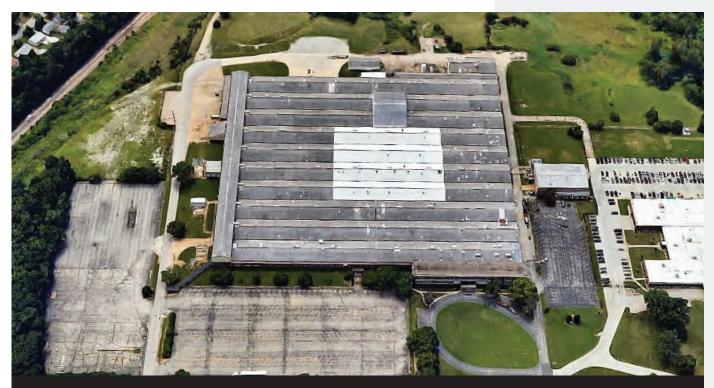

INDUSTRIAL | WAREHOUSE 625-707 SOUTH SIDE DRIVE | DECATUR, IL | 62521

## 625-707 South Side Drive | Decatur, Ilinois | 473,910 ± SF

INDUSTRIAL | WAREHOUSE 625-707 SOUTH SIDE DRIVE | DECATUR, IL | 62521

SITE PLAN