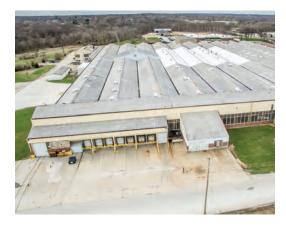

### PROPERTY DETAILS

| Building Size:      | 473,910 SF                                                                                    |
|---------------------|-----------------------------------------------------------------------------------------------|
| Floors:             | 1                                                                                             |
| Available Space:    | 323,910 SF                                                                                    |
| Minimum Divisible:  | 25,000 SF                                                                                     |
| Max Contiguous:     | 461,779 SF                                                                                    |
| Warehouse Space:    | Building 1 (Main): 438,016 SF<br>Building 2: 9,295 SF<br>Building 3: 2,836 SF                 |
| Office Space:       | 23,763 SF                                                                                     |
| Construction:       | Roof: Transite panel<br>Walls: Masonry and metal<br>Floors: 6" - 8" reinforced concrete       |
| Year Built:         | 1954 - Renovated: 1990                                                                        |
| Sprinklers:         | 100% wet                                                                                      |
| Parking:            | 500+ surface spaces                                                                           |
| Land Area:          | 103 acres                                                                                     |
| Zoning:             | Industrial                                                                                    |
| Parcel ID:          | 04-12-22-376-003<br>04-12-22-327-006<br>04-12-22-376-004<br>04-12-22-376-008                  |
| Clear Height:       | 16' - 28'                                                                                     |
| Column Width/Depth: | 60' x 40'                                                                                     |
| Drive-In Doors:     | 7                                                                                             |
| Dock Doors:         | 17                                                                                            |
| Lighting:           | Fluourescent & Metal Halide                                                                   |
| Power:              | 277/480 volt, 3-phase, 15,000 amps                                                            |
| Rail Access:        | Canadian National Railroad borders east side of property & rail spur to building is available |