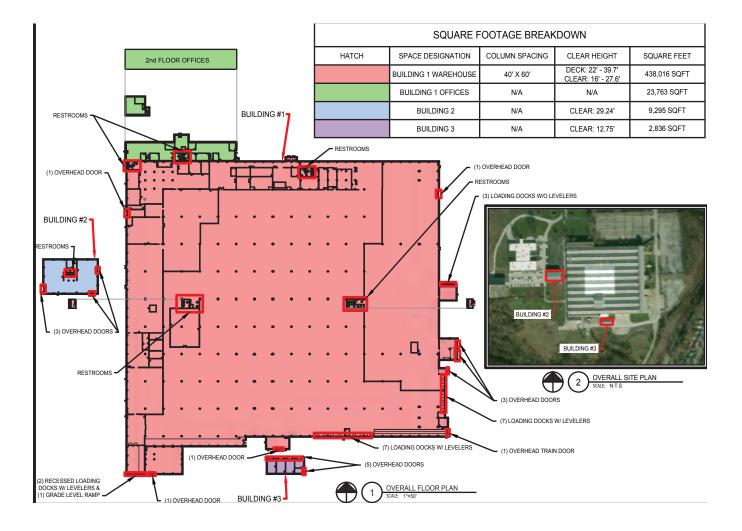

### PROPERTY DETAILS

| Building Size:      | 473,910 SF                                                                                    |
|---------------------|-----------------------------------------------------------------------------------------------|
| Floors:             | 1                                                                                             |
| Available Space:    | 323,910 SF                                                                                    |
| Minimum Divisible:  | 25,000 SF                                                                                     |
| Max Contiguous:     | 461,779 SF                                                                                    |
| Warehouse Space:    | Building 1 (Main): 438,016 SF<br>Building 2: 9,295 SF<br>Building 3: 2,836 SF                 |
| Office Space:       | 23,763 SF                                                                                     |
| Construction:       | Roof: Transite panel<br>Walls: Masonry and metal<br>Floors: 6" - 8" reinforced concrete       |
| Year Built:         | 1954 - Renovated: 1990                                                                        |
| Sprinklers:         | 100% wet                                                                                      |
| Parking:            | 500+ surface spaces                                                                           |
| Land Area:          | 103 acres                                                                                     |
| Zoning:             | Industrial                                                                                    |
| Parcel ID:          | 04-12-22-376-003<br>04-12-22-327-006<br>04-12-22-376-004<br>04-12-22-376-008                  |
| Clear Height:       | 16' - 28'                                                                                     |
| Column Width/Depth: | 60' x 40'                                                                                     |
| Drive-In Doors:     | 7                                                                                             |
| Dock Doors:         | 17                                                                                            |
| Lighting:           | Fluourescent & Metal Halide                                                                   |
| Power:              | 277/480 volt, 3-phase, 15,000 amps                                                            |
| Rail Access:        | Canadian National Railroad borders east side of property & rail spur to building is available |

INDUSTRIAL | WAREHOUSE 625-707 SOUTH SIDE DRIVE | DECATUR, IL | 62521

SITE PLAN