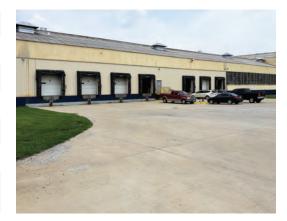

### PROPERTY DETAILS

| Building Size:      | 473,910 SF                                                                                    |
|---------------------|-----------------------------------------------------------------------------------------------|
| Floors:             | 1                                                                                             |
| Available Space:    | 323,910 SF                                                                                    |
| Minimum Divisible:  | 25,000 SF                                                                                     |
| Max Contiguous:     | 461,779 SF                                                                                    |
| Warehouse Space:    | Building 1 (Main): 438,016 SF<br>Building 2: 9,295 SF<br>Building 3: 2,836 SF                 |
| Office Space:       | 23,763 SF                                                                                     |
| Construction:       | Roof: Transite panel<br>Walls: Masonry and metal<br>Floors: 6" - 8" reinforced concrete       |
| Year Built:         | 1954 - Renovated: 1990                                                                        |
| Sprinklers:         | 100% wet                                                                                      |
| Parking:            | 500+ surface spaces                                                                           |
| Land Area:          | 103 acres                                                                                     |
| Zoning:             | Industrial                                                                                    |
| Parcel ID:          | 04-12-22-376-003<br>04-12-22-327-006<br>04-12-22-376-004<br>04-12-22-376-008                  |
| Clear Height:       | 16' - 28'                                                                                     |
| Column Width/Depth: | 60' x 40'                                                                                     |
| Drive-In Doors:     | 7                                                                                             |
| Dock Doors:         | 17                                                                                            |
| Lighting:           | Fluourescent & Metal Halide                                                                   |
| Power:              | 277/480 volt, 3-phase, 15,000 amps                                                            |
| Rail Access:        | Canadian National Railroad borders east side of property & rail spur to building is available |