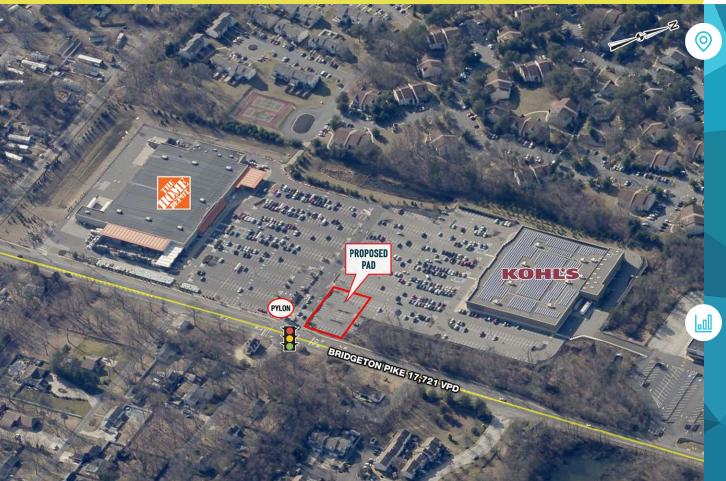

# KOHL'S ANCHORED PAD SITE

300 BRIDGETON PIKE, MANTUA TOWNSHIP, NJ 08051 I #722

±1 ACRE AVAILABLE FOR LEASE

## property highlights.

- Directly off Bridgeton Pike with 17,721 VPD
- Perfect location with easy access for QSR
- Traffic signalized entry with turn lanes for both northbound and southbound traffic

BRIDGETON PIKE TRAFFIC COUNT: 17,721 VPD \*ESRI 2018