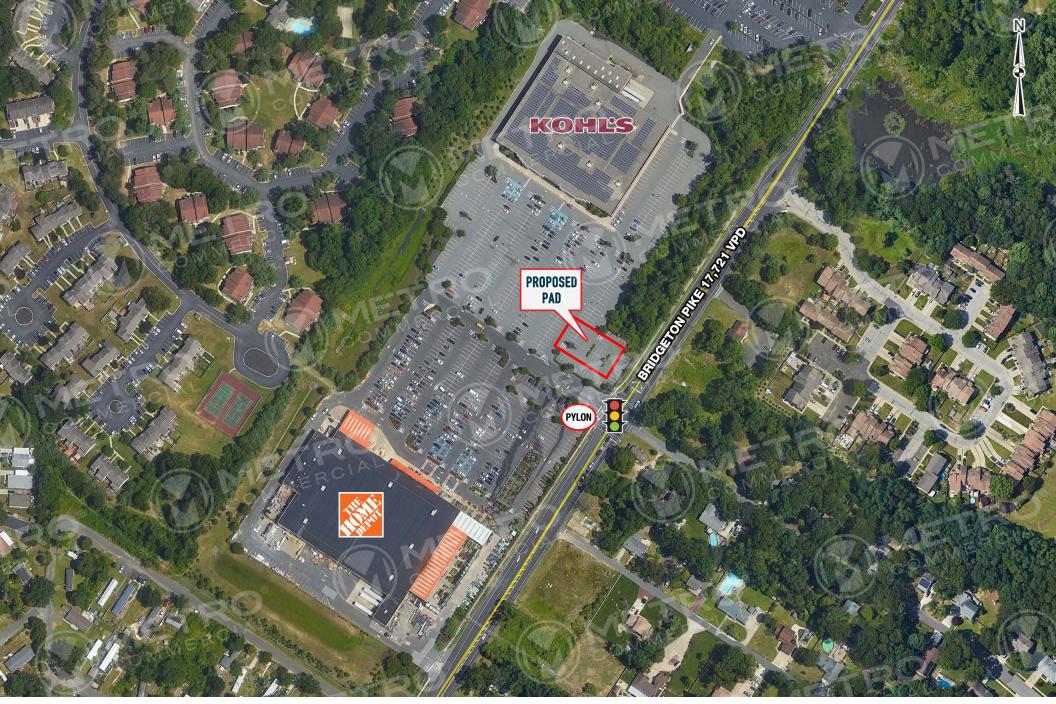

# KOHL'S ANCHORED PAD SITE

300 BRIDGETON PIKE, MANTUA TOWNSHIP, NJ 08051 I #722

±1 ACRE AVAILABLE FOR LEASE

## property highlights.

- Directly off Bridgeton Pike with 17,721 VPD
- Perfect location with easy access for QSR
- Traffic signalized entry with turn lanes for both northbound and southbound traffic

BRIDGETON PIKE TRAFFIC COUNT: 17,721 VPD \*ESRI 2018