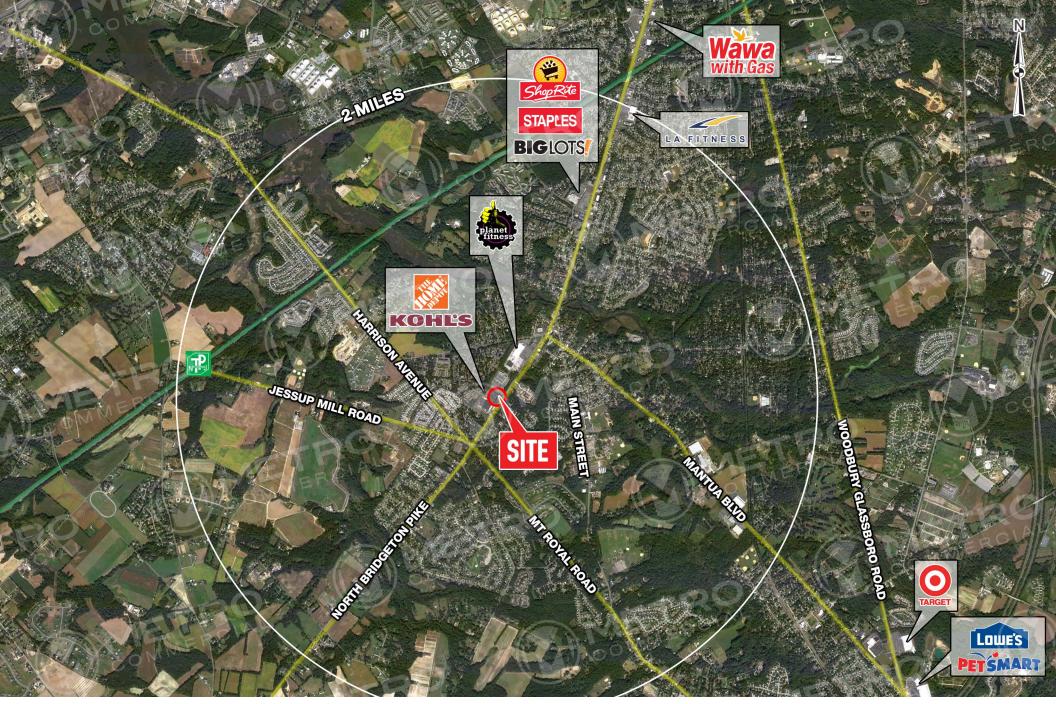

78,601   |
| EST. AVG. HH INCOME | \$103.846 | \$99,413 | \$96,762 |

BRIDGETON PIKE TRAFFIC COUNT: 17,721 VPD \*ESRI 2018



### CHAIN INKS

Stan Johnson Co.
THE NET LEASE AUTHORITY®

## get in touch.

### **JOE DOUGHERTY**

office 610.825.5222 direct 610.260.2670 jdougherty@metrocommercial.com

#### **VALERIE PETTINE**

office 610.825.5222 direct 610.260.2661 vpettine@metrocommercial.com

### **JONATHAN SPOERL**

office 215.893.0300
direct 215.282.0157
jspoerl@metrocommercial.com



The information and images contained herein are from sources deemed reliable. However, Metro Commercial Real Estate, Inc. makes no representation whatsoever as to their accuracy or authenticity. Images shown may be modified for illustrative purposes. Images may be out-of-date and not current. 218:1











The information and images contained herein are from sources deemed reliable. However, Metro Commercial Real Estate, inc. makes no representation whatsoever as to their accuracy or authenticity. Images shown may be modified for illustrative purposes. Images may be out-of-date and not current. 2.18