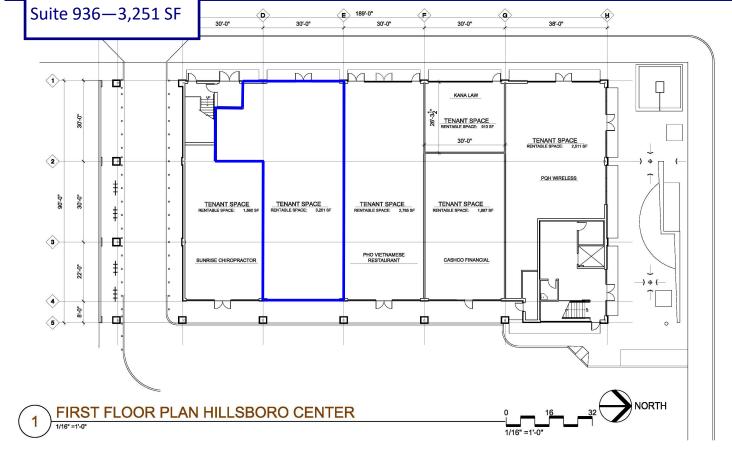

### Hillsboro Center

938—980 SE Oak Street, Hillsboro, OR 97123

**Centrally located retail and office building** in Hillsboro at the corner of Oak Street and 10th Avenue. This building has **high traffic**, **plenty of parking** and **exterior signage**. Average daily traffic on 10th Avenue is **28,000 cars per day** and **17,200 cars per day** on SE Oak Street. Neighboring tenant's include Goodwill, Human Bean Coffee, Tuality Health, Super Mercado and several others. Additional parking for employees available across 9th Avenue.

**Available:** 

Suite 936—3,251 SF \*Space is divisible \$22.00 SF/Year, NNN NNN approx. \$5.50 SF/Year