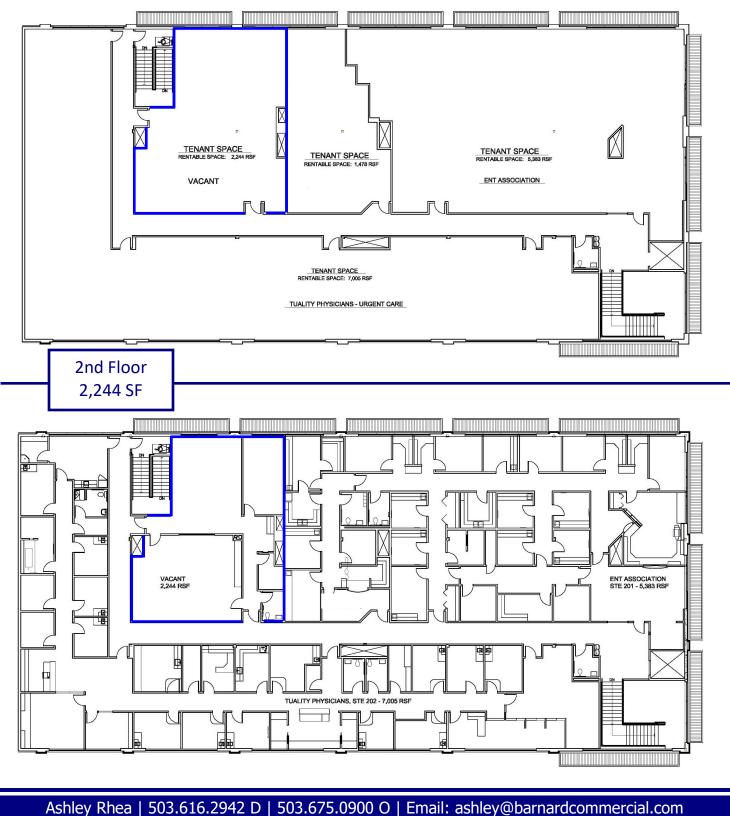

#### 2nd Floor 2,244 SF \$19.00 SF/Year, Gross

Ashley Rhea | 503.616.2942 D | 503.675.0900 O | Email: ashley@barnardcommercial.com www.barnardcommercial.com | Mail: 5200 Meadows Road, Suite 150, Lake Oswego OR 97035

#### 2nd Floor 2,244 SF

- One private office
- Two large workspace rooms
- One restroom

Ashley Rhea | 503.616.2942 D | 503.675.0900 O | Email: ashley@barnardcommercial.com www.barnardcommercial.com | Mail: 5200 Meadows Road, Suite 150, Lake Oswego OR 97035