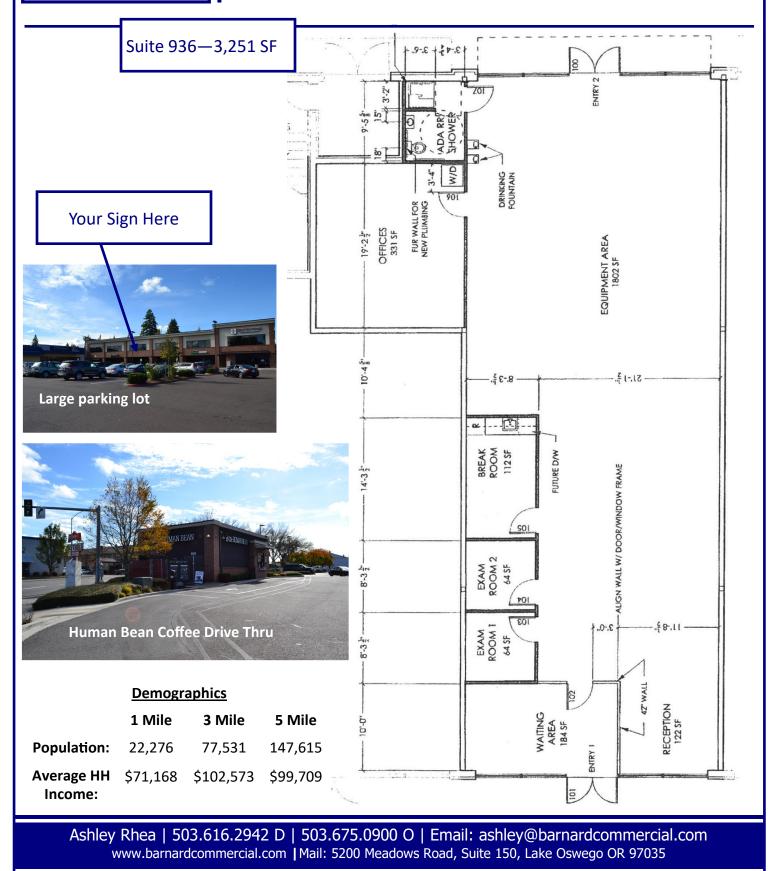

**Available:** 

Suite 936—3,251 SF \*Space is divisible \$22.00 SF/Year, NNN NNN approx. \$5.50 SF/Year

## Hillsboro Center

Suite 936—3,251 SF

Ashley Rhea | 503.616.2942 D | 503.675.0900 O | Email: ashley@barnardcommercial.com www.barnardcommercial.com | Mail: 5200 Meadows Road, Suite 150, Lake Oswego OR 97035