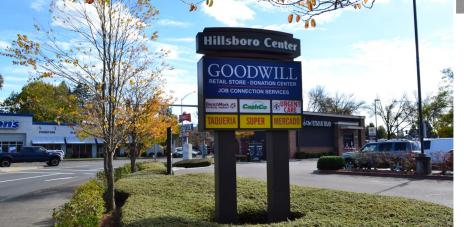

### Hillsboro Center

938—980 SE Oak Street, Hillsboro, OR 97123

**Centrally located retail and office building** in Hillsboro at the corner of Oak Street and 10th Avenue. This building has **high traffic**, **plenty of parking** and **exterior signage**. Average daily traffic on 10th Avenue is **28,000 cars per day** and **17,200 cars per day** on SE Oak Street. Neighboring tenant's include Goodwill, Human Bean Coffee, Tuality Health, Super Mercado and several others. Additional parking for employees available across 9th Avenue.