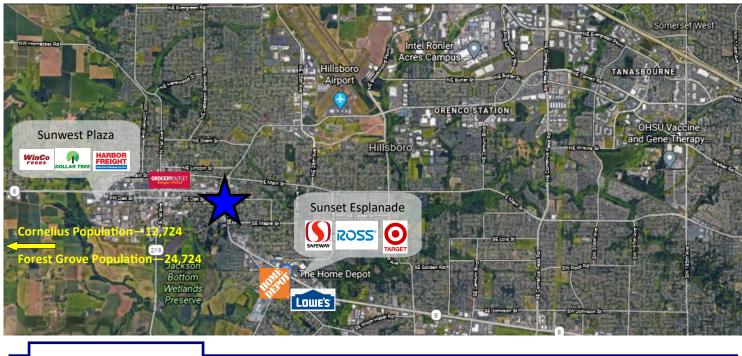

### Hillsboro Center

938—980 SE Oak Street, Hillsboro, OR 97123

**Centrally located retail and office building** in Hillsboro at the corner of Oak Street and 10th Avenue. This building has **high traffic**, **plenty of parking** and **exterior signage**. Average daily traffic on 10th Avenue is **28,000 cars per day** and **17,200 cars per day** on SE Oak Street. Neighboring tenant's include Goodwill, Human Bean Coffee, Tuality Health, Super Mercado and several others. Additional parking for employees available across 9th Avenue.