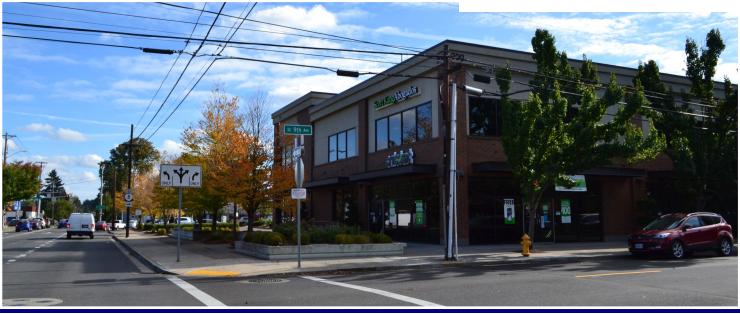

### Hillsboro Center

938—980 SE Oak Street, Hillsboro, OR 97123

**Centrally located retail and office building** in Hillsboro at the corner of Oak Street and 10th Avenue. This building has **high traffic**, **plenty of parking** and **exterior signage**. Average daily traffic on 10th Avenue is **28,000 cars per day** and **17,200 cars per day** on SE Oak Street. Neighboring tenant's include Goodwill, Human Bean Coffee, Tuality Health, Super Mercado and several others. Additional parking for employees available across 9th Avenue.