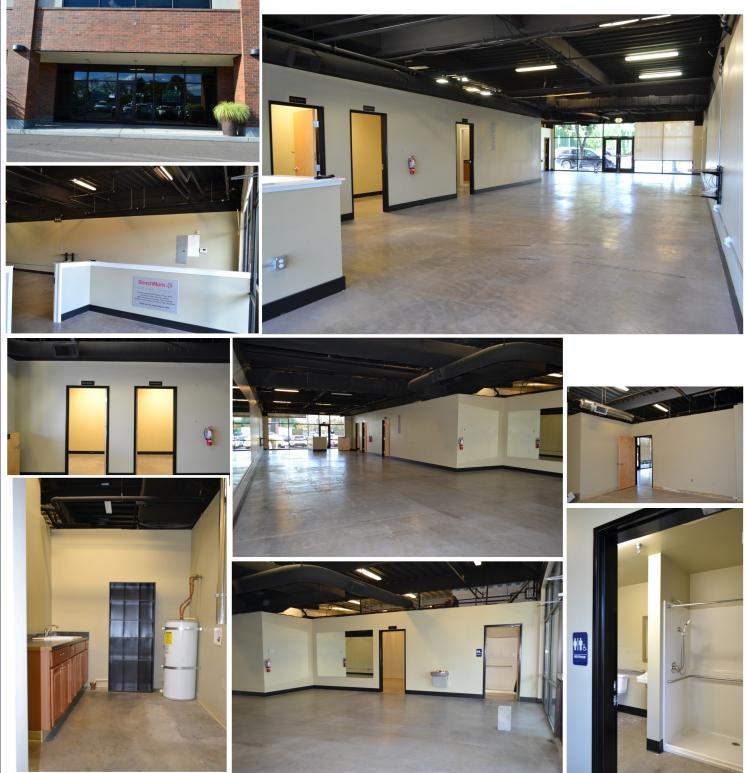

s per day** on SE Oak Street. Neighboring tenant's include Goodwill, Human Bean Coffee, Tuality Health, Super Mercado and several others. Additional parking for employees available across 9th Avenue.





**Available:** 

Suite 936—3,251 SF \*Space is divisible \$22.00 SF/Year, NNN NNN approx. \$5.50 SF/Year

#### 2nd Floor 2,244 SF \$19.00 SF/Year, Gross



Ashley Rhea | 503.616.2942 D | 503.675.0900 O | Email: ashley@barnardcommercial.com www.barnardcommercial.com | Mail: 5200 Meadows Road, Suite 150, Lake Oswego OR 97035



# Hillsboro Center





Ashley Rhea | 503.616.2942 D | 503.675.0900 O | Email: ashley@barnardcommercial.com www.barnardcommercial.com | Mail: 5200 Meadows Road, Suite 150, Lake Oswego OR 97035

Barnard Commercial Real Estate

## Hillsboro Center

Suite 936—3,251 SF



Ashley Rhea | 503.616.2942 D | 503.675.0900 O | Email: ashley@barnardcommercial.com www.barnardcommercial.com | Mail: 5200 Meadows Road, Suite 150, Lake Oswego OR 97035

Hillsboro Center

Barnard Commercial Real Estate



Barnard Commercial Real Estate

## Hillsboro Center

#### Common area entrance Stairs & elevator served



#### 2nd Floor 2,244 SF

- One private office
- Two large workspace rooms
- One restroom











Ashley Rhea | 503.616.2942 D | 503.675.0900 O | Email: ashley@barnardcommercial.com www.barnardcommercial.com | Mail: 5200 Meadows Road, Suite 150, Lake Oswego OR 97035

Barnard Commercial Real Estate

### Hillsboro Center



www.barnardcommercial.com | Mail: 5200 Meadows Road, Suite 150, Lake Oswego OR 97035