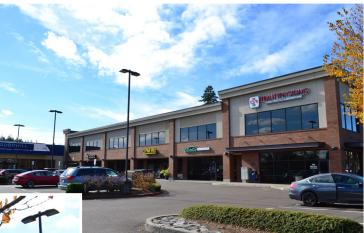

### Hillsboro Center

938—980 SE Oak Street, Hillsboro, OR 97123

**Centrally located retail and office building** in Hillsboro at the corner of Oak Street and 10th Avenue. This building has **high traffic**, **plenty of parking** and **exterior signage**. Average daily traffic on 10th Avenue is **28,000 cars per day** and **17,200 cars per day** on SE Oak Street. Neighboring tenant's include Goodwill, Human Bean Coffee, Tuality Health, Super Mercado and several others. Additional parking for employees available across 9th Avenue.