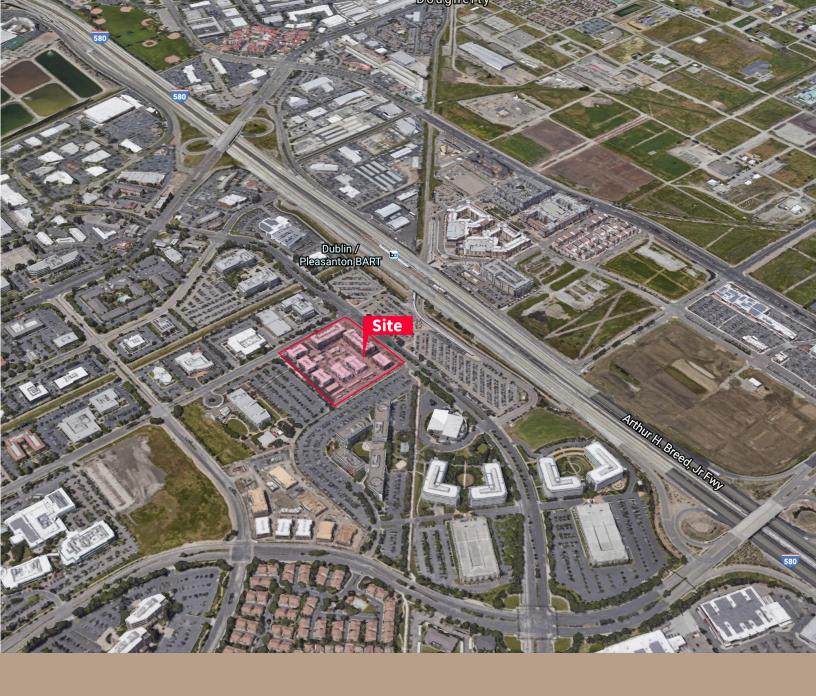

- → Adjacent to Dublin/Pleasanton BART, John Muir Urgent Care, Kaiser Permanente, 24 Hour Fitness, Starbucks Drive-Thru, Oracle and more!
- → East Dublin BART ridership: 8,023 weekday exits, business station between Downtown Oakland and East Bay communities