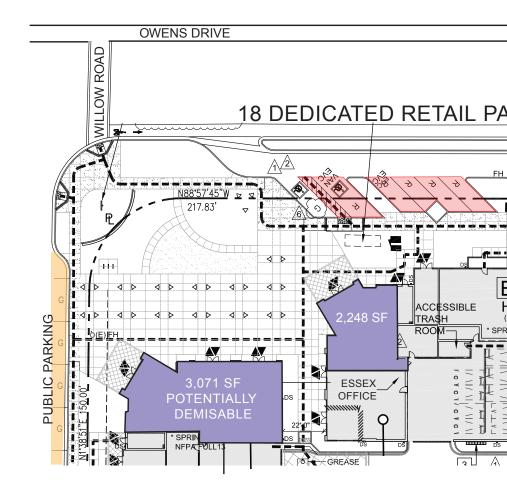

## **Property** Description

- ✓ Located in the heart of Pleasanton are The Galloway at Owens and The Galloway at Hacienda – two brand new luxury apartment communities featuring 510 apartment units
- ☐ Two (2) 3,071 SF retail spaces (potentially divisible to 1,200 SF) with excellent line of sight from Owens Drive
- → Hard corner identity with dedicated street parking stalls

### Floor Plan

For more information or inspection, please contact Exclusive Agents: