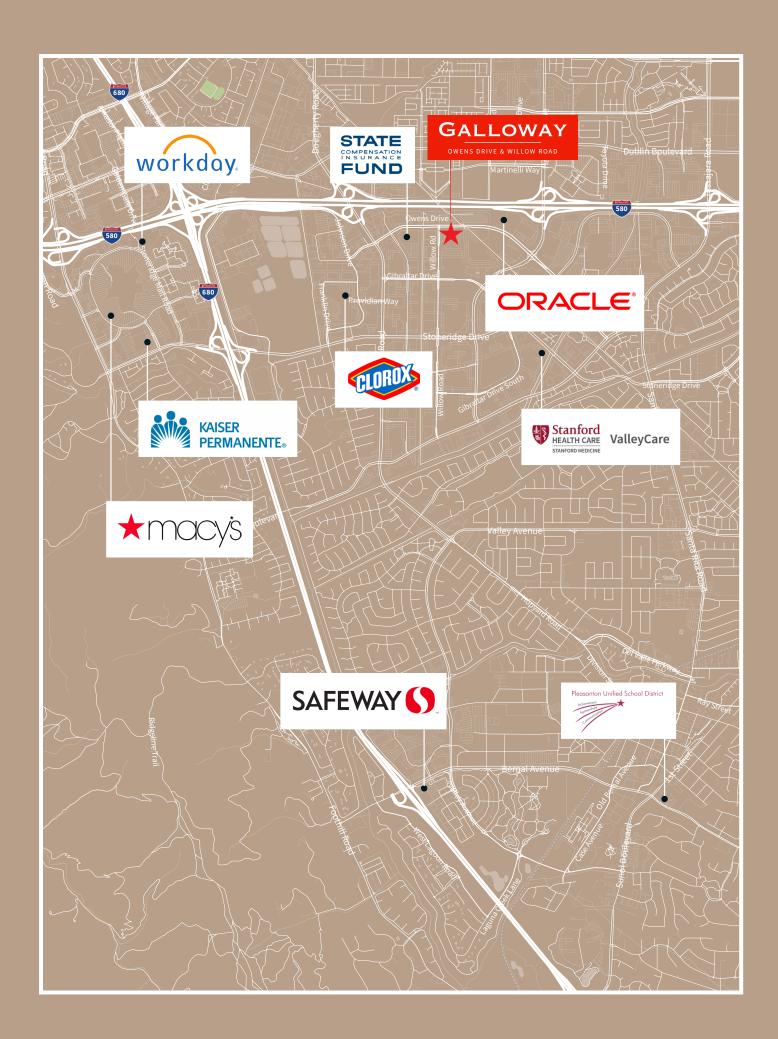

- → Adjacent to Dublin/Pleasanton BART, John Muir Urgent Care, Kaiser Permanente, 24 Hour Fitness, Starbucks Drive-Thru, Oracle and more!
- → East Dublin BART ridership: 8,023 weekday exits, business station between Downtown Oakland and East Bay communities