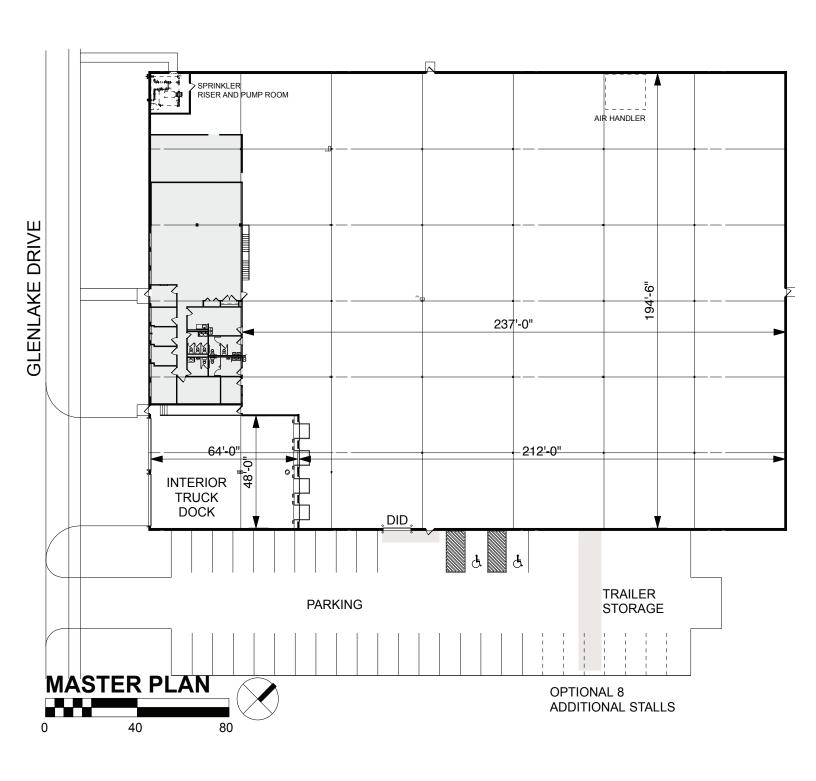

## **BUILDING SPECIFICATIONS:**

| BUILDING SPECIFICATIONS. |                                                                                                                              |
|--------------------------|------------------------------------------------------------------------------------------------------------------------------|
| Building Size:           | 54,690 SF                                                                                                                    |
| Available Space:         | 20,000 – 54,690 SF                                                                                                           |
| Office:                  | ±3,124 SF                                                                                                                    |
| Typical Bay Size:        | 40' x 32'6"                                                                                                                  |
| Clear Height:            | 20'9"                                                                                                                        |
| Docks                    | <ul><li>4 interior docks with levelers</li><li>1 drive in door (10' x 12')</li></ul>                                         |
| Sprinkler Type:          | Wet                                                                                                                          |
| Parking:                 | 33 spaces (expandable)                                                                                                       |
| HVAC:                    | Gas                                                                                                                          |
| Power:                   | 400 Amps @ 120 208 V                                                                                                         |
| Sublease Rate:           | Subject to Offer                                                                                                             |
| Property Taxes:          | \$1.05 PSF (2015 payable in 2016)                                                                                            |
| Possession:              | 30 days                                                                                                                      |
| Comments:                | <ul> <li>Renovated office space (2016)</li> <li>Brand new server room</li> <li>Office space includes "clean" room</li> </ul> |