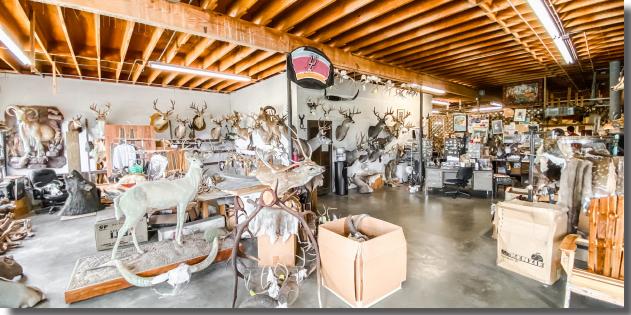

FOR SALE 4.68 Acres

- 4808 SF Flex | Industrial Building Fully Leased
- Great Visibility from Highway 290
- Concrete Driveway
- ~700' of frontage on 290
- **Development Opportunity**
- Septic and Well on site
- Cinder Block Stucco Building
- 5 Minute drive to the Y of Oak Hill
- 10 Minute drive to new Belterra development

### AERIAL

FOR SALE Photos - Exterior

#### **BRYCEN FOREMAN**

(512) 694-7193 brycen@capellatx.com

Price: Please Call

FOR SALE Photos - Exterior