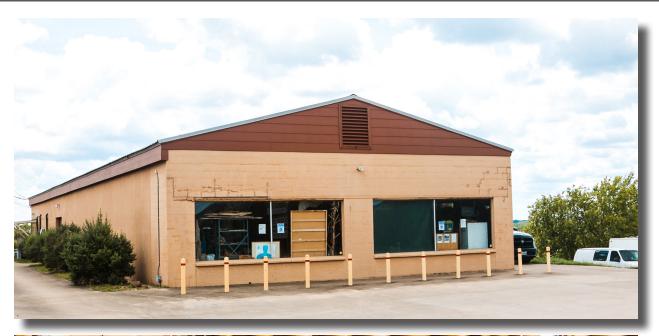

FOR SALE 4.68 Acres

- 4808 SF Flex | Industrial Building Fully Leased
- Great Visibility from Highway 290
- Concrete Driveway
- ~700' of frontage on 290
- **Development Opportunity**
- Septic and Well on site
- Cinder Block Stucco Building
- 5 Minute drive to the Y of Oak Hill
- 10 Minute drive to new Belterra development

### AERIAL

FOR SALE Photos - Exterior

#### **BRYCEN FOREMAN**

(512) 694-7193 brycen@capellatx.com

Price: Please Call

FOR SALE Photos - Exterior