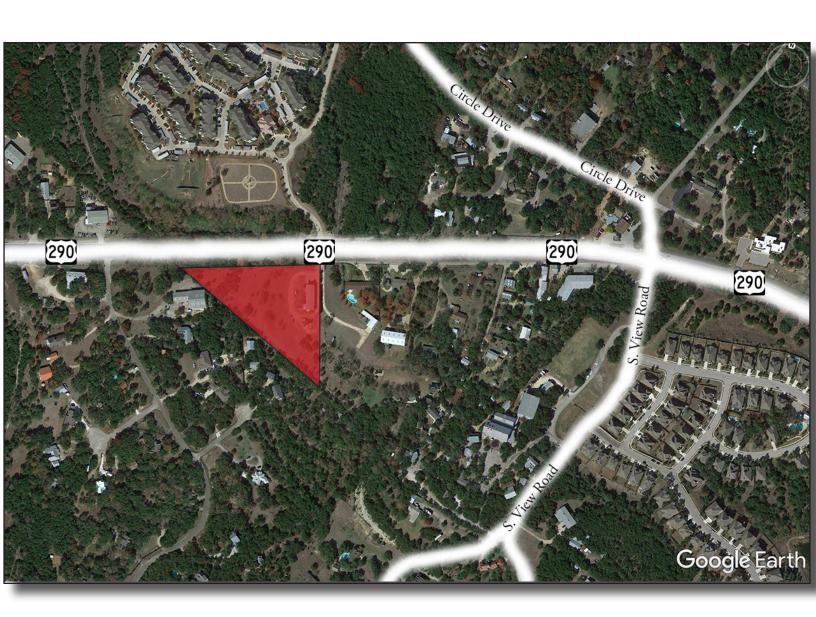

FOR SALE 4.68 Acres

- 4808 SF Flex | Industrial Building Fully Leased
- Great Visibility from Highway 290
- Concrete Driveway
- ~700' of frontage on 290
- **Development Opportunity**
- Septic and Well on site
- Cinder Block Stucco Building
- 5 Minute drive to the Y of Oak Hill
- 10 Minute drive to new Belterra development

### AERIAL

FOR SALE Photos - Exterior