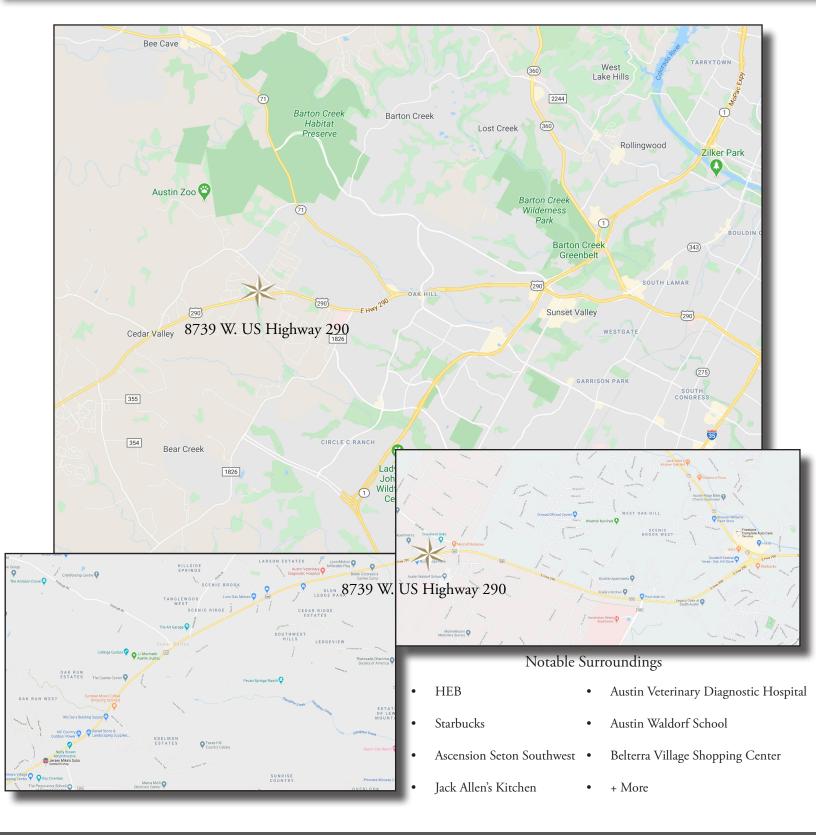

FOR SALE 4.68 Acres





- 4808 SF Flex | Industrial Building Fully Leased
- Great Visibility from Highway 290
- Concrete Driveway
- ~700' of frontage on 290
- **Development Opportunity**
- Septic and Well on site
- Cinder Block Stucco Building
- 5 Minute drive to the Y of Oak Hill
- 10 Minute drive to new Belterra development

### **BRYCEN FOREMAN**

(512) 694-7193 brycen@capellatx.com

### Price: Please Call



### Property Map



brycen@capellatx.com



### AERIAL



FOR SALE Photos - Exterior









#### **BRYCEN FOREMAN**

(512) 694-7193 brycen@capellatx.com

Price: Please Call



FOR SALE Photos - Exterior









#### **BRYCEN FOREMAN**

(512) 694-7193 brycen@capellatx.com Price: Please Call