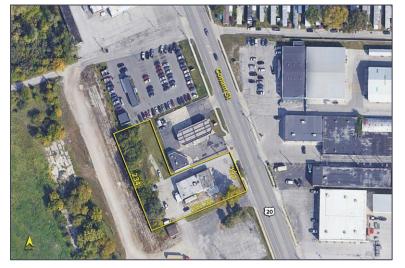

### **GENERAL INFORMATION**

Sale Price: \$485,000

\$7.00/SF NNN Lease Rate:

3,600 SF **Building Size:** 

**Number of Stories:** 1

Lot Dimensions:

Year Constructed: 1976 Condition:

Good

1.0846 Acreage:

**Closest Cross Street:** Between US 20A (Illinois Avenue)

194' x 396'

and Holland Road

County: Lucas

**Z**oning: C-2 General Commercial District

Parking: Unstripped lot asphalt

**Curb Cuts:** 