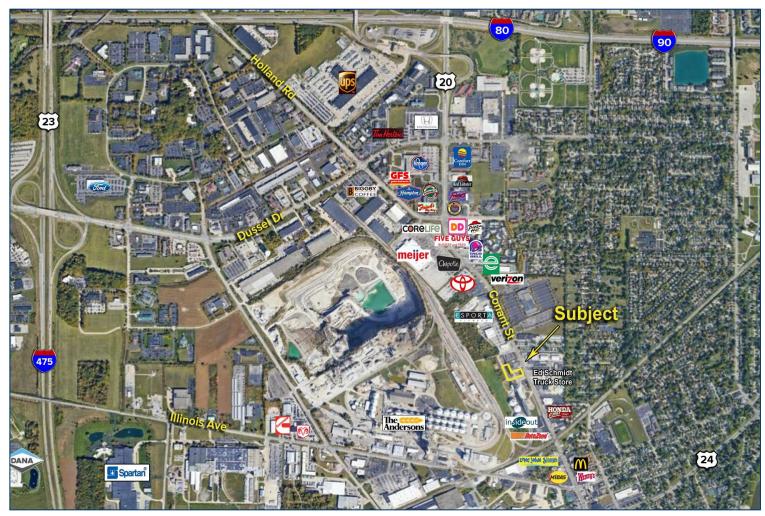

## Commercial Building For Sale or Lease

3,600 Square Feet AVAILABLE

| DEMOGRAPHICS |            |                |
|--------------|------------|----------------|
|              | POPULATION | MED. HH INCOME |
| 1 MILE       | 5,785      | \$76,602       |
| 3 MILE       | 52,544     | \$74,144       |
| 5 MILE       | 121,621    | \$71,358       |
|              |            |                |

| TRAFFIC COUNTS (TWO-WAY) |                                           |
|--------------------------|-------------------------------------------|
| 20,866                   | Conant Street - South of building         |
| 24,650                   | Conant Street (US 20) – North of building |
|                          |                                           |