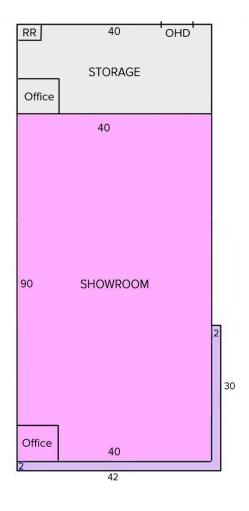

#### Comments:

Freestanding commercial building with showroom and storage. Building dimensions are 40' x 90'.

### Layout consists of :

#### Showroom

- Office
- Open Area

### Storage/Warehouse

- Office
- Restroom
- Overhead door 10' x 10'
- Additional storage area accessible from exterior.
- Additional land available for loading/storage refer to code if permissible.

For more information, please contact: