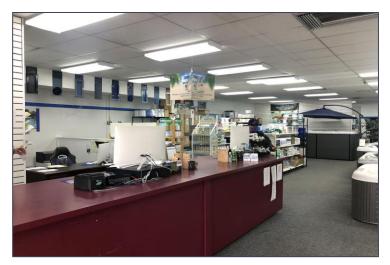

#### Comments:

Freestanding commercial building with showroom and storage. Building dimensions are 40' x 90'.

### Layout consists of :

#### Showroom

- Office
- Open Area

### Storage/Warehouse

- Office
- Restroom
- Overhead door 10' x 10'
- Additional storage area accessible from exterior.
- Additional land available for loading/storage refer to code if permissible.

For more information, please contact: