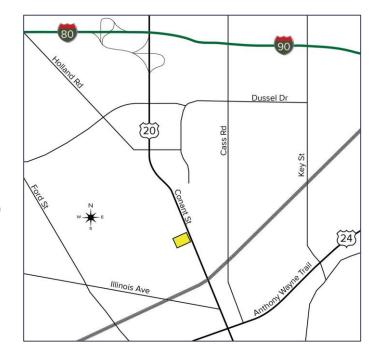

1.0846 Acreage:

**Closest Cross Street:** Between US 20A (Illinois Avenue)

194' x 396'

and Holland Road

County: Lucas

**Z**oning: C-2 General Commercial District

Parking: Unstripped lot asphalt

**Curb Cuts:** 