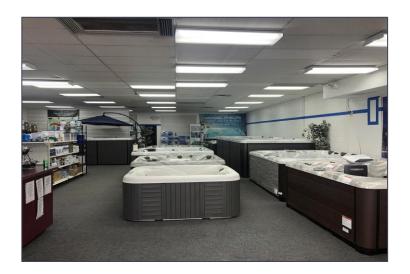

#### Comments:

Freestanding commercial building with showroom and storage. Building dimensions are 40' x 90'.

#### Showroom

- Office
- Open Area