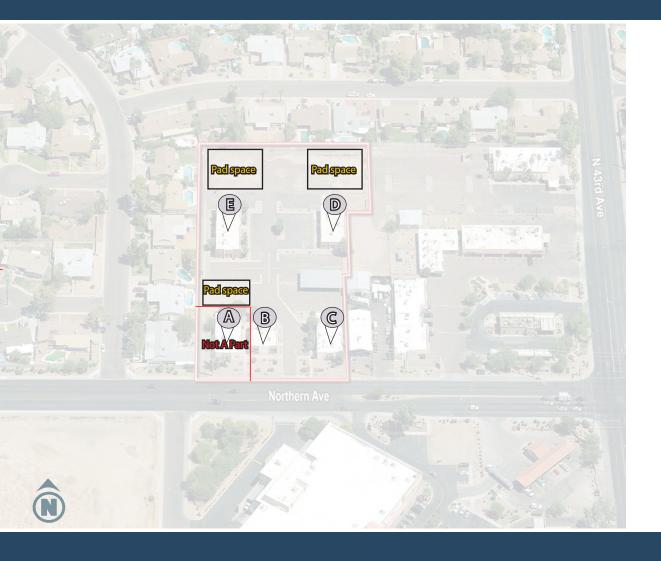

### ► AVAILABILITY

| Building A       | Not a Part |
|------------------|------------|
| Building B       | ± 2,095 SF |
| Building C       | ± 3,544 SF |
| Building D       | ± 4,505 SF |
| Building E       | ± 3,591 SF |
| Pad (148-11-337) | ± 2,461 SF |
| Pad (148-11-338) | ± 5,151 SF |
| Pad (148-11-339) | ± 5,611 SF |