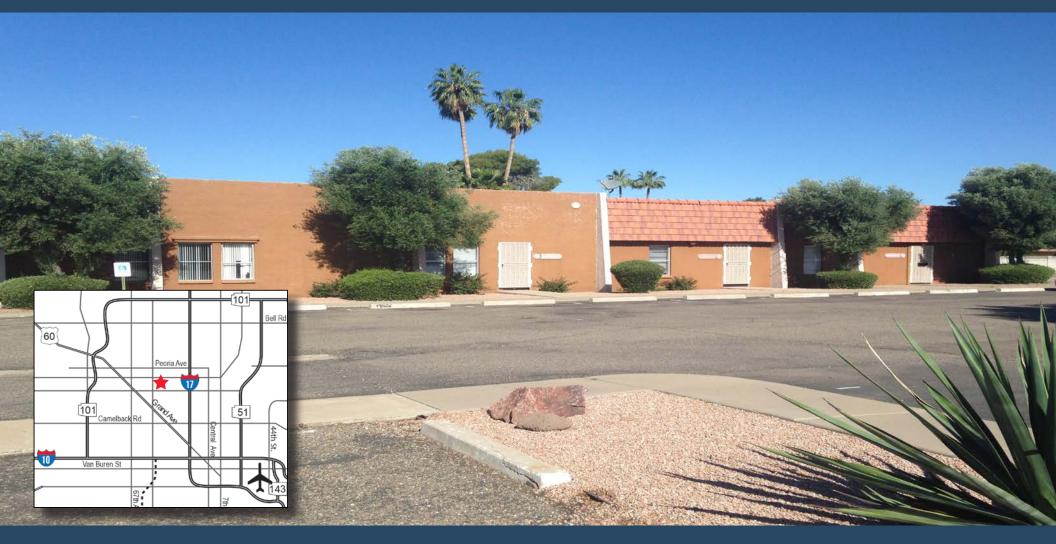

4444 W. NORTHERN AVENUE, GLENDALE, ARIZONA 85301

REDEVELOPMENT OPPORTUNITY FOR SALE

JASON JONES Vice President 602.513.5107 jjones@voitco.com

4444 W. NORTHERN AVENUE, GLENDALE, ARIZONA 85301

REDEVELOPMENT OPPORTUNITY FOR SALE

### ► PROPERTY DESCRIPTION

**Property Address:** 4444 W Northern Ave. Glendale,

Arizona 85301

Year Built: 1980

**Buildings:** 4 Buildings and 3 pads

**Traffic Count:** 60,000 cars per day at busy

intersection

**Zoning:** C-O, C-2

**APN:** 148-11-333, 148-11-334, 148-11-335,

148-11-336, 148-11-337, 148-11-338,

148-11-339