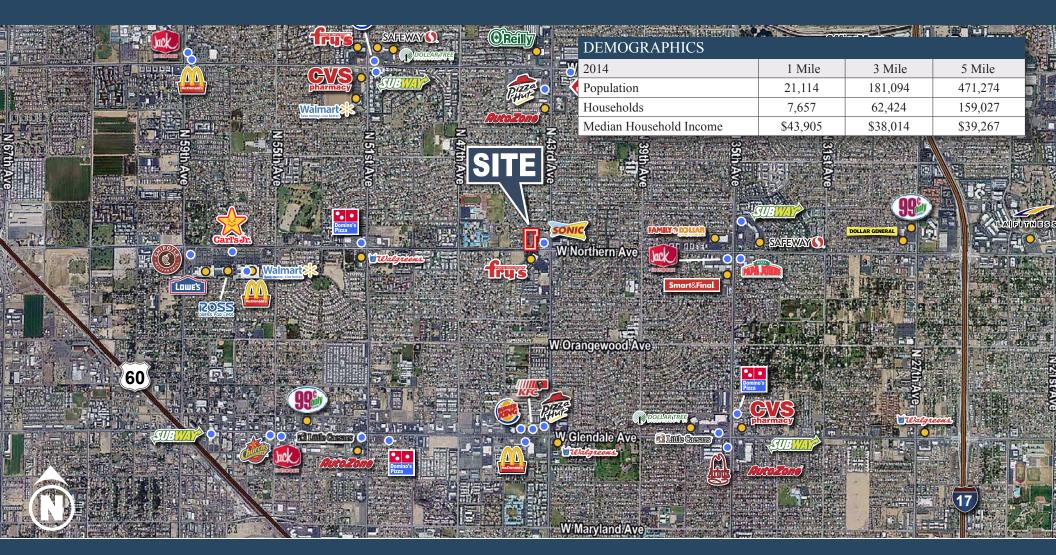

### ► PROPERTY DESCRIPTION

**Property Address:** 4444 W Northern Ave. Glendale,

Arizona 85301

Year Built: 1980

**Buildings:** 4 Buildings and 3 pads

**Traffic Count:** 60,000 cars per day at busy

intersection