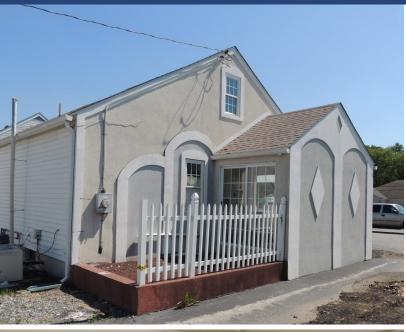

# For Lease

589 N. DuPont Hwy

Dover, DE

#### **Property Information**

- ⇒ 1,200+/- SF Building, Office or Retail
- ⇒ Recently Renovated
- ⇒ Zoned C4
- ⇒ Lease Price: \$2,000 per month NNN

| Demographics  | 1 Mile   | 3 Miles  | 5 Miles  |
|---------------|----------|----------|----------|
| Population    | 8,941    | 45,544   | 76,515   |
| Median Income | \$41,906 | \$50,126 | \$52,873 |