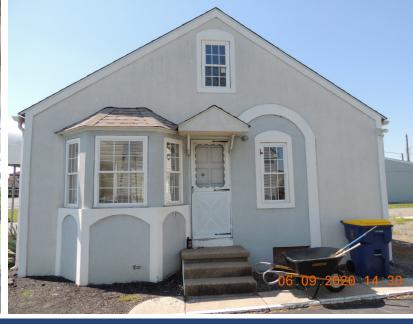

# For Lease

589 N. DuPont Hwy

Dover, DE

#### **Property Information**

- ⇒ 1,200+/- SF Building, Office or Retail
- ⇒ Recently Renovated
- ⇒ Zoned C4
- ⇒ Lease Price: \$2,000 per month NNN

| Demographics  | 1 Mile   | 3 Miles  | 5 Miles  |
|---------------|----------|----------|----------|
| Population    | 8,941    | 45,544   | 76,515   |
| Median Income | \$41,906 | \$50,126 | \$52,873 |