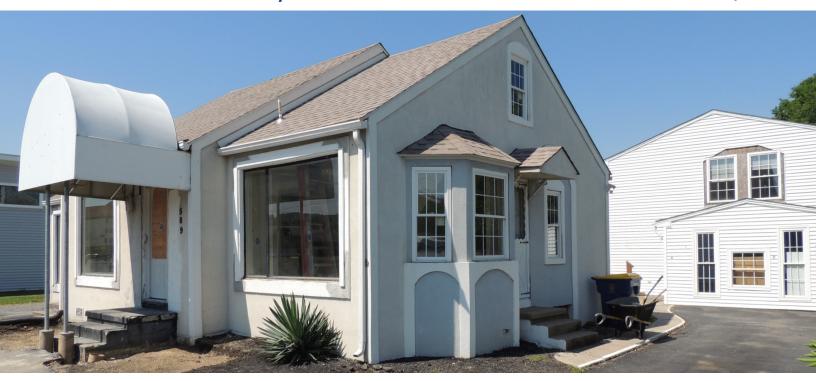

# For Lease

589 N. DuPont Hwy

Dover, DE

#### **Property Information**

- ⇒ 1,200+/- SF Building, Office or Retail
- ⇒ Recently Renovated
- ⇒ Zoned C4
- ⇒ Lease Price: \$2,000 per month NNN

| Demographics  | 1 Mile   | 3 Miles  | 5 Miles  |
|---------------|----------|----------|----------|
| Population    | 8,941    | 45,544   | 76,515   |
| Median Income | \$41,906 | \$50,126 | \$52,873 |