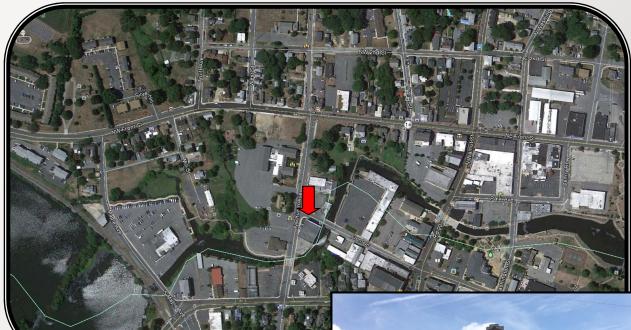

## OFFICE SPACE FOR LEASE

Railroad Ave

Milford, DE 19963

• Lease Price: \$12.00 psf NNN

• Space Available 17,870+/- SF - Will subdivide

• Zoned: C2

• Utilities: City of Milford

Demographics: 1 Mile 3 Miles
Population 2012 7,946 15,446 26,132
Medium Income 2012 43,885 49,198 53,485