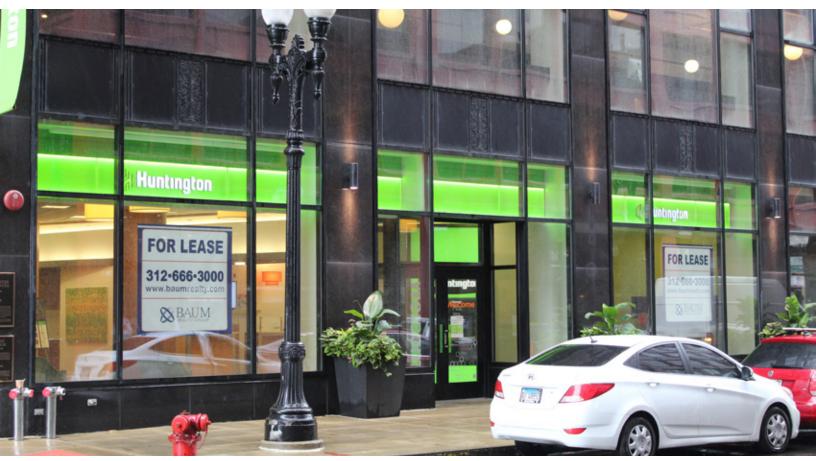

## LOOP RETAIL SPACE AVAILABLE

- ▶ 4,665 SF available for lease
- ▶ Tremendous foot traffic and numerous public transportation options in the area
- ▶ **Prime location**; less than one block from Michigan Avenue and Grant Park in the heart of the Loop
- Tens of thousands of office workers, hotels, restaurants in the area and over 95,000 students in the area