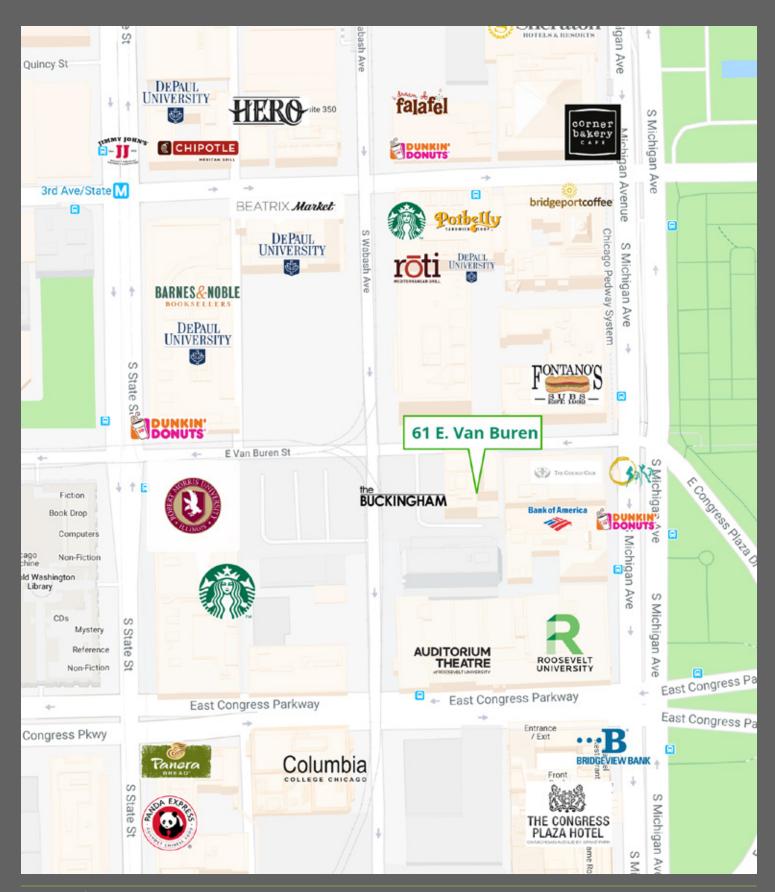

## LOOP RETAIL SPACE AVAILABLE

- ▶ 4,665 SF available for lease
- ▶ Tremendous foot traffic and numerous public transportation options in the area
- ▶ **Prime location**; less than one block from Michigan Avenue and Grant Park in the heart of the Loop
- Tens of thousands of office workers, hotels, restaurants in the area and over 95,000 students in the area