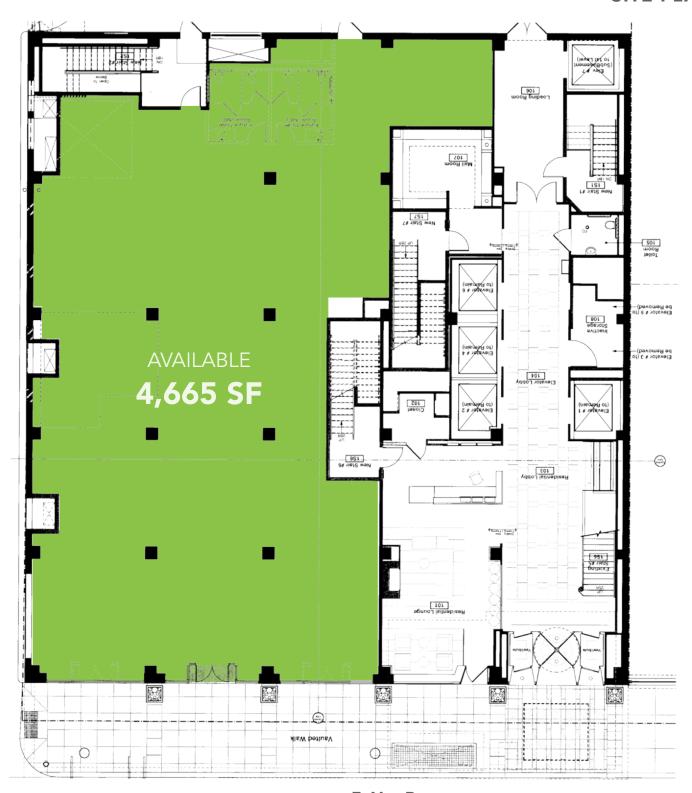

## LOOP RETAIL SPACE AVAILABLE

- ▶ 4,665 SF available for lease
- ▶ Tremendous foot traffic and numerous public transportation options in the area
- ▶ **Prime location**; less than one block from Michigan Avenue and Grant Park in the heart of the Loop
- Tens of thousands of office workers, hotels, restaurants in the area and over 95,000 students in the area

## 61 E. VAN BUREN

SITE PLAN

E. Van Buren

For more information contact:

**ALLEN JOFFE** 312.275.3120 allen@baumrealty.com

**DOUG RENNER** 312.275.3137 doug.renner@baumrealty.com

For more information contact