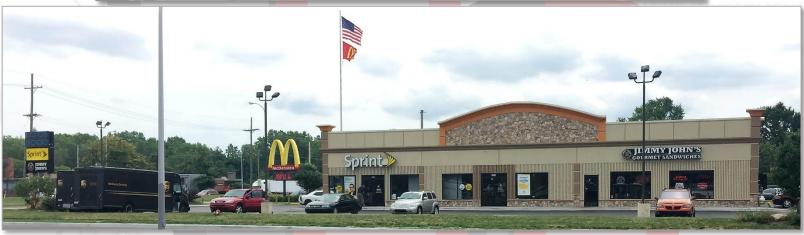

## **INVESTMENT PACKAGE**

Two Property Investment Sale Madison Heights & Warren, Michigan

- → Two (2) Tenant Office Building with renewed 5 year lease terms
- → Two (2) Tenant Retail building on prime corner – Jimmy John's and Sprint
- → Both properties located on 12 Mile Road on a growth corridor
- → Excellent long term hold opportunity

There is a current NOI of \$216,158 and a blended cap rate of 8.785% and a blended Cash-on-Cash return of 12.67% (subject to projected financing terms). Jimmy John's franchisee owns 3 stores currently, and the Sprint operator owns over 50 locations.