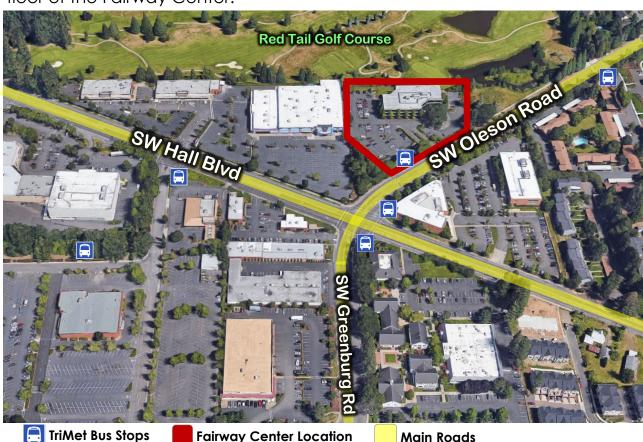

## **EXECUTIVE SUMMARY**

KW Commercial-Portland Central is pleased to offer the opportunity to lease multiple office spaces in the Fairway Center located in Southwest Portland wedged between Multnomah village & Tigard near the Washington Square Shopping Mall. The Fairway Center has a great location, with walking distance from the Tri-Met bus line and close to major highways via 15 and 217. Now available are two office suites lined with windows, overlooking the Red Tail Golf Course, which can be combined into a larger more luxurious suite occupying the Northwestern wing on the second floor of the Fairway Center.



### LEASE OVEDVIEW

| LEASE OVERVIEW  |                     |  |
|-----------------|---------------------|--|
| Address         | 9115 SW Oleson Road |  |
| Suite           | 205 & 206           |  |
| Available Space | 7,219 RSF           |  |
| Lease Rate      | \$17.00/SF          |  |
|                 |                     |  |

| Service | Full Service |
|---------|--------------|
|---------|--------------|

| Avai | lable | 2019 |
|------|-------|------|
| /    | IUDIC | //   |

Market Portland

Submarket | Southwest Portland &

Tigard

FAIRWAY CENTER 9115 SW OLESON ROAD, PORTLAND, OR





# **FEATURES**

- Creative office space with beautiful views of Red Tail Golf Course.
- Located in Southwest Portland near Washington Square Shopping Mall.
- Surrounded by an outstanding array o