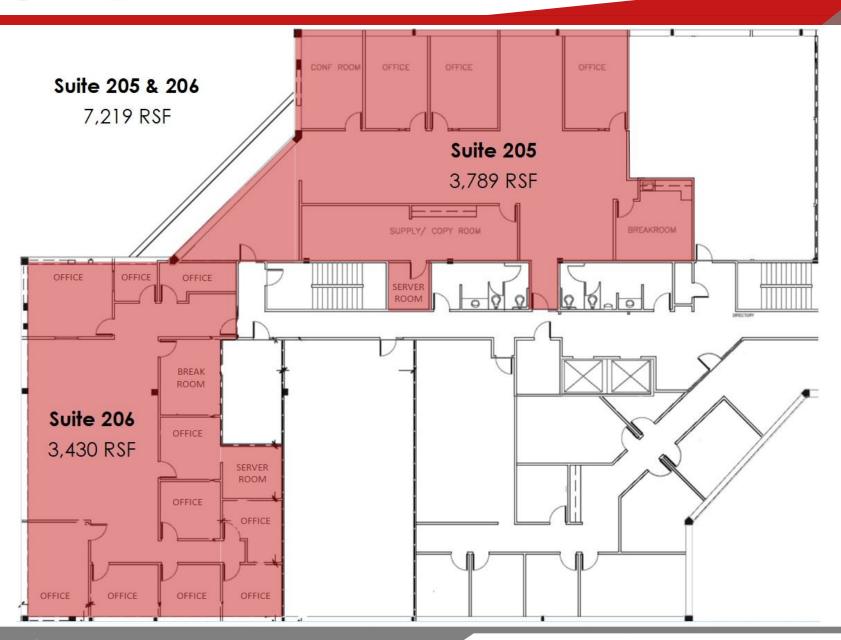

## FLOOR PLAN

### LEASE OVEDVIEW

| LEASE OVERVIEW  |                     |  |
|-----------------|---------------------|--|
| Address         | 9115 SW Oleson Road |  |
| Suite           | 205 & 206           |  |
| Available Space | 7,219 RSF           |  |
| Lease Rate      | \$17.00/SF          |  |
|                 |                     |  |