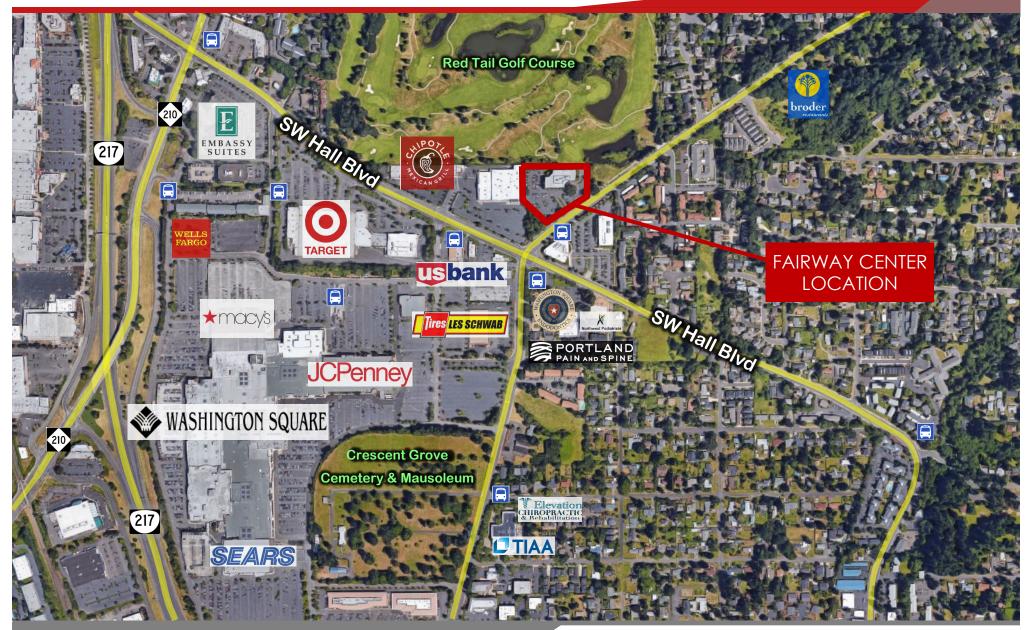

Tigard

FAIRWAY CENTER 9115 SW OLESON ROAD, PORTLAND, OR





# **FEATURES**

- Creative office space with beautiful views of Red Tail Golf Course.
- Located in Southwest Portland near Washington Square Shopping Mall.
- Surrounded by an outstanding array of retail and service opportunities for tenants.
- Close proximity to TriMet Bus line; Easy access to area freeways via Interstate 5 and Highway 217.
- 14 Private offices; 2 Server Rooms; Receptionist Area; 2 Breakrooms with Kitchenette and refrigerator.
- 3 corner offices perfect for one or more conference rooms.
- Fully wired for network.
- Common area, showers and lockers.
- 24-hour access.
- Building is sprinkled and Elevator served.





FAIRWAY CENTER 9115 SW OLESON ROAD, PORTLAND, OR





## FLOOR PLAN







# **AERIAL OVERVIEW**



FAIRWAY CENTER 9115 SW OLESON ROAD, PORTLAND, OR





## FAIRWAY CENTER

9115 SW OLESON ROAD PORTLAND, OR

### **Exclusively Listed By:**

### James Gillespie

**Foundation Commercial Group** Oregon Principal Broker 503.890.5775 jimgillespie@kw.com

#### **Heather Miller**

Partner Licensed Oregon Broker 503,444,5819 heather miller@kw.com

### **Confidentiality & Disclaimer:**

All materials and information received or derived from KW Commercial its directors, officers, agents, advisors, affiliates and/or any third party sources are provided without representation or warranty as to completeness, veracity, or accuracy, condition of the property, compliance or lack of compliance with applicable governmental requirements, developability or suitability, financial performance of the property,