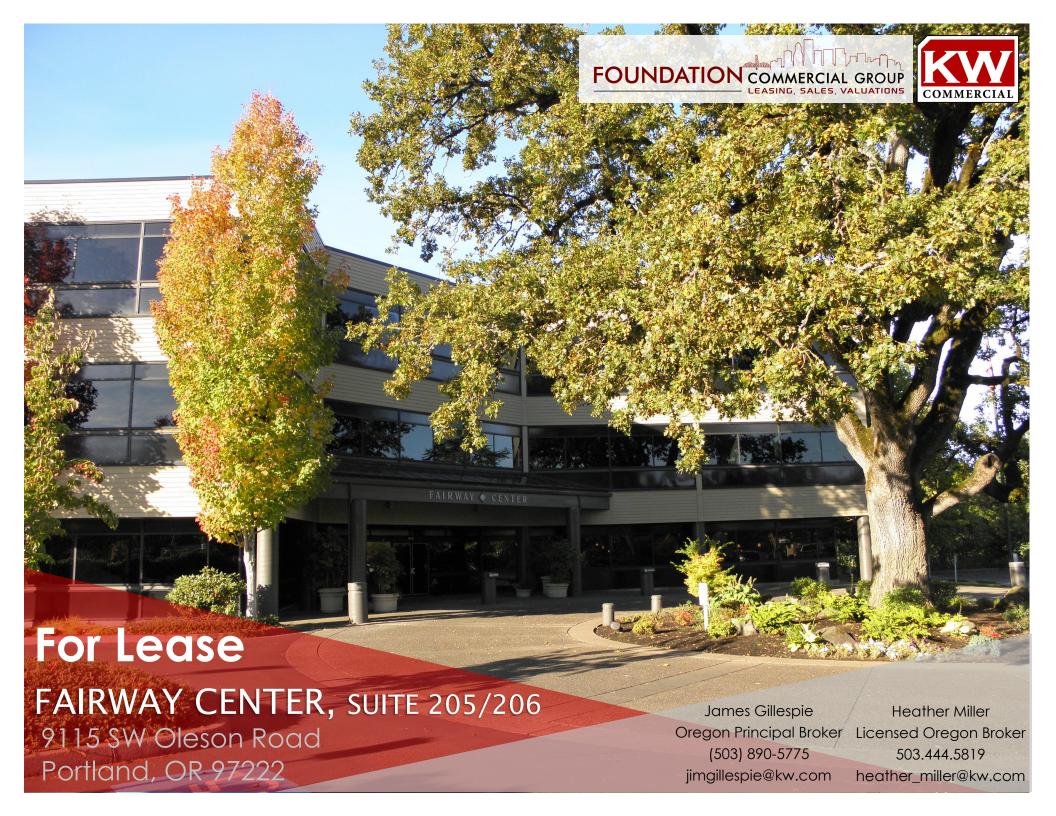

## **EXECUTIVE SUMMARY**

KW Commercial-Portland Central is pleased to offer the opportunity to lease multiple office spaces in the Fairway Center located in Southwest Portland wedged between Multnomah village & Tigard near the Washington Square Shopping Mall. The Fairway Center has a great location, with walking distance from the Tri-Met bus line and close to major highways via 15 and 217. Now available are two office suites lined with windows, overlooking the Red Tail Golf Course, which can be combined into a larger more luxurious suite occupying the Northwestern wing on the second floor of the Fairway Center.

FAIRWAY CENTER 9115 SW OLESON ROAD, PORTLAND, OR