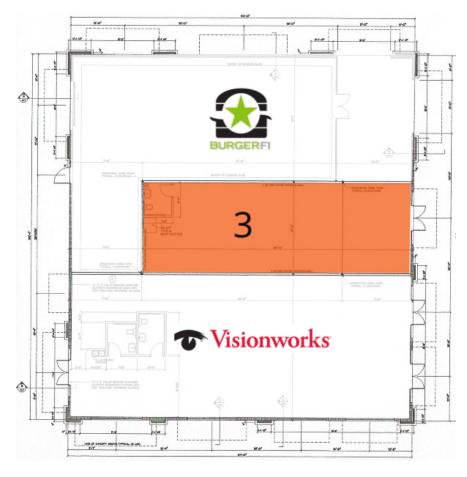

# SITE PLAN

| SUITE | TENANT NAME | SPACE SIZE |
|-------|-------------|------------|
| 1     | Visionworks | 3,000 SF   |
| 3     | Available   | 1,500 SF   |
| 4     | BurgerFi    | 3,000 SF   |