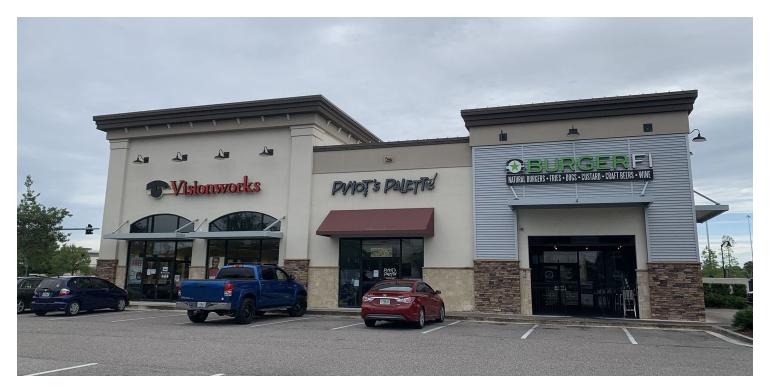

# LOCATION OVERVIEW

This 7,500 SF freestanding building is in the heart of the St. Johns Town Center submarket within the Markets at Town Center

## PROPERTY HIGHLIGHTS

- 1,500 SF unit coming available currently Pinots Palette
- Building is located at the signalized corner of Big Island Drive
   Buckhead Branch Drive
- Nearby anchors include Sprouts, Nordstrom Rack, REI, ULTA, & West Marine
- Big Island Drive is poised to become a significant thoroughfare connecting Town Center Parkway to the new Restoration Hardware, proposed theatre, bowling & hotel phase at the St Johns Town Center
- 31.3 million SF of office space and 227,663 employees exist within seven miles.
- Traffic Counts: Town Center Pkwy 40,000 AADT; J. Turner Butler 117,500 AADT.